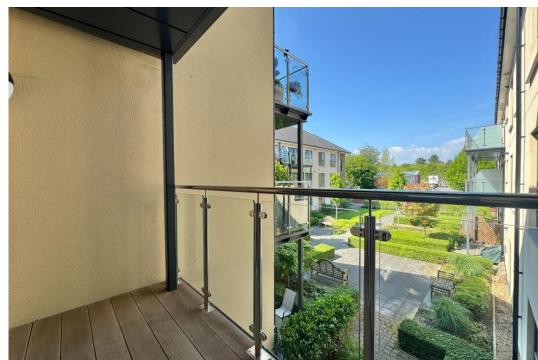

#### **Reasons to View**

- Pop in for a look at 'The Poppy', this brand new first floor apartment enjoys a corner position with balcony overlooking the courtyard.
- Say goodbye to worries about property upkeep, external maintenance, or unexpected bills, this is all taken care of by the Anchor management team.
- The Locks Heath Centre, and Park Gate shops are both just a half mile walk away and Holly Hill Leisure Centre is less than a mile
- With neutral decor throughout and fitted flooring this apartment is ready for you to move straight into.
- Two bedrooms and two bathrooms will give you flexibility for when friends or family come to stay.
- Rest easy knowing that an experienced estate manager and the Anchorcall emergency system are there for you 24/7.

#### Description

Enjoying a corner position on the first floor overlooking the rear courtyard this two bedroom 'Poppy' style apartment is ready to move straight into.

In the hallway is a built in storage cupboard and a utility cupboard housing the washing machine. A door leads into the living room with access on to the balcony and space for dining and a lounge suite. It's open plan to the kitchen which is well-fitted with integrated appliances including a fridge, freezer, oven, hob and dishwasher.