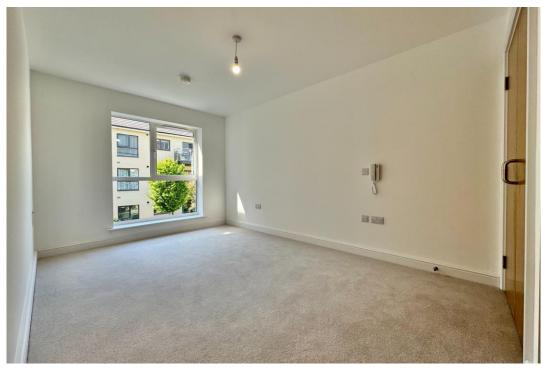

#### Description

Enjoying a corner position on the first floor overlooking the rear courtyard this two bedroom 'Poppy' style apartment is ready to move straight into.

In the hallway is a built in storage cupboard and a utility cupboard housing the washing machine. A door leads into the living room with access on to the balcony and space for dining and a lounge suite. It's open plan to the kitchen which is well-fitted with integrated appliances including a fridge, freezer, oven, hob and dishwasher.

There is a built in double wardrobe to the larger bedroom with spacious walk in shower room, bedroom two is across the hall from the bathroom, perfect for when guests stay over.

Meadow Court retirement community offers an array of lifestyle amenities – from a hair and beauty salon to a spacious guest suite and an inviting café, allowing you to enjoy your retirement surrounded with like-minded neighbours who share a similar outlook on life. We're sure that you'll love the impeccably maintained communal facilities and gardens and feel reassured by the available support, ensuring your changing needs are met in the future.