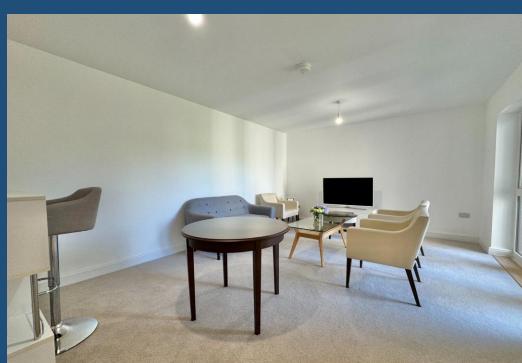

#### Description

Enjoying a corner position on the first floor overlooking the rear courtyard this two bedroom 'Poppy' style apartment is ready to move straight into.

In the hallway is a built in storage cupboard and a utility cupboard housing the washing machine. A door leads into the living room with access on to the balcony and space for dining and a lounge suite. It's open plan to the kitchen which is well-fitted with integrated appliances including a fridge, freezer, oven, hob and dishwasher.