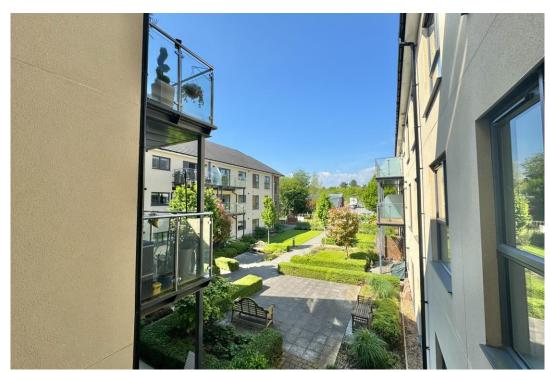

#### **Reasons to View**

- Pop in for a look at 'The Poppy', this brand new first floor apartment enjoys a corner position with balcony overlooking the courtyard.
- Say goodbye to worries about property upkeep, external maintenance, or unexpected bills, this is all taken care of by the Anchor management team.
- The Locks Heath Centre, and Park Gate shops are both just a half mile walk away and Holly Hill Leisure Centre is less than a mile
- With neutral decor throughout and fitted flooring this apartment is ready for you to move straight into.
- Two bedrooms and two bathrooms will give you flexibility for when friends or family come to stay.
- Rest easy knowing that an experienced estate manager and the Anchorcall emergency system are there for you 24/7.

#### Description

Enjoying a corner position on the first floor overlooking the rear courtyard this two bedroom 'Poppy' style apartment is ready to move straight into.

In the hallway is a built in storage cupboard and a utility cupboard housing the washing machine. A door leads into the living room with access on to the balcony and space for dining and a lounge suite. It's open plan to the kitchen which is well-fitted with integrated appliances including a fridge, freezer, oven, hob and dishwasher.