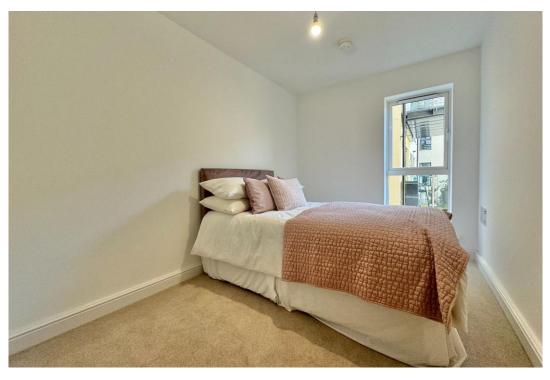

#### Description

Enjoying a corner position on the first floor overlooking the rear courtyard this two bedroom 'Poppy' style apartment is ready to move straight into.

In the hallway is a built in storage cupboard and a utility cupboard housing the washing machine. A door leads into the living room with access on to the balcony and space for dining and a lounge suite. It's open plan to the kitchen which is well-fitted with integrated appliances including a fridge, freezer, oven, hob and dishwasher.

There is a built in double wardrobe to the larger bedroom with spacious walk in shower room, bedroom two is across the hall from the bathroom, perfect for when guests stay over.

Meadow Court retirement community offers an array of lifestyle amenities – from a hair and beauty salon to a spacious guest suite and an inviting café, allowing you to enjoy your retirement surrounded with like-minded neighbours who share a similar outlook on life. We're sure that you'll love the impeccably maintained communal facilities and gardens and feel reassured by the available support, ensuring your changing needs are met in the future.