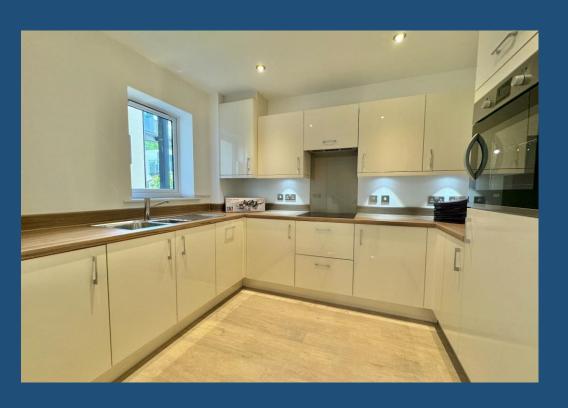

#### Description

Enjoying a corner position on the first floor overlooking the rear courtyard this two bedroom 'Poppy' style apartment is ready to move straight into.

In the hallway is a built in storage cupboard and a utility cupboard housing the washing machine. A door leads into the living room with access on to the balcony and space for dining and a lounge suite. It's open plan to the kitchen which is well-fitted with integrated appliances including a fridge, freezer, oven, hob and dishwasher.