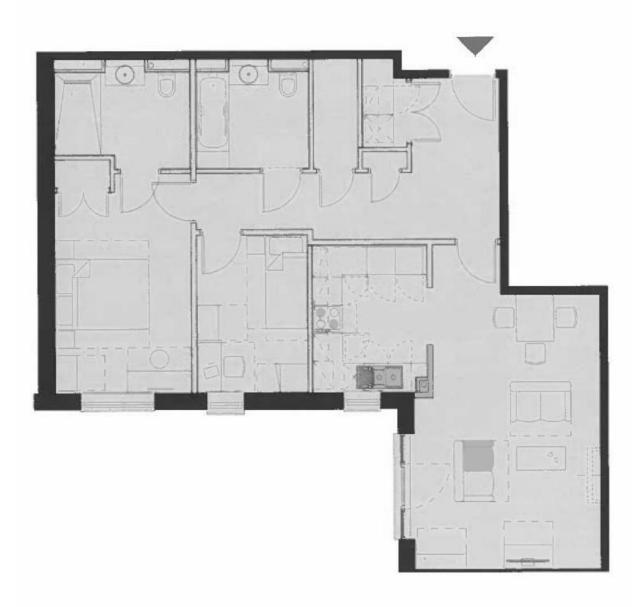

# THE POPPY

### 2 Bedroom Apartment

935ft2 (87m2)

All layouts are for illustrative purposes only. Balconies/patios not shown.

Robinson Reade endeavour to supply accurate and reliable property information in line with Consumer Protection from Unfair Trading Regulations 2008, however please contact the office before viewing if there is any aspect which is particularly important to you and we will be pleased to provide the relevant information. These property details do not constitute any part of an offer or contract, all measurements are approximate. Any services, appliances and heating systems listed have not been checked. We must point out that where we introduce you to a third party who offers conveyancing, removal or financial services, e.g. legal, mortgage and insurance advice, we may earn a commission. For more information go to www.robinsonreade.co.uk/referral-fees. Robinson Reade Ltd, Registered office: 10 Middle Road, Park Gate, Southampton, SO31 7GH, Co Reg No: 5185152