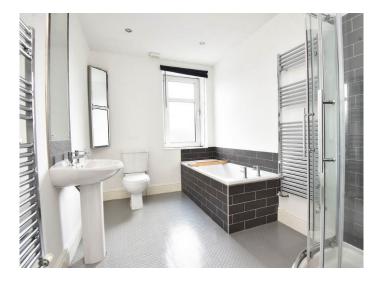

#### **BATHROOM**

A white modern suite comprising WC, basin, shower and bath. Heated towel rails.