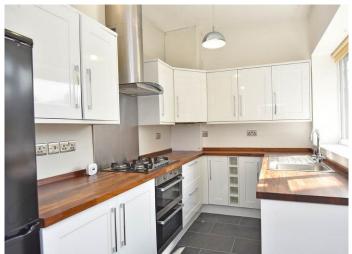

#### **KITCHEN**

With a range of fitted wall and base units with gas hob, integrated double oven and space for appliances. Door leads to garden.