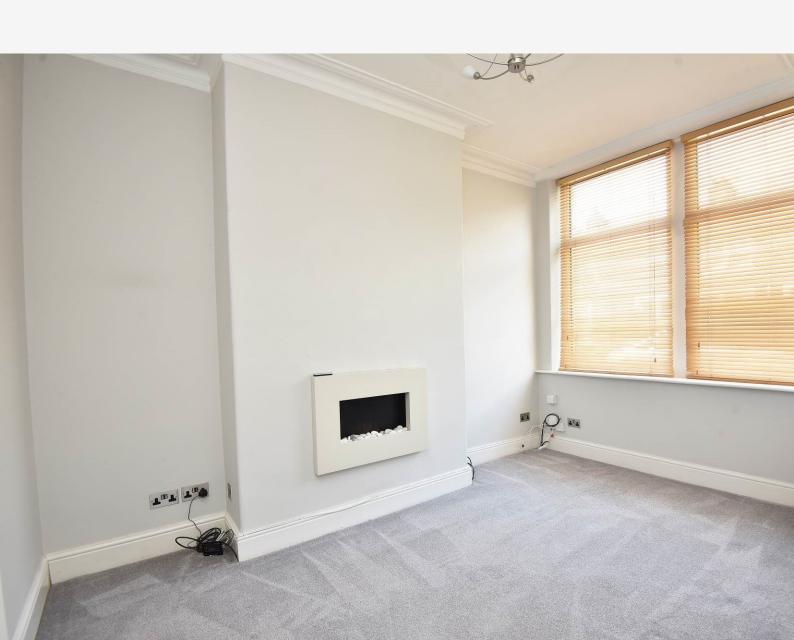

# GROUND FLOOR SITTING ROOM

A reception room with wall mounted electric fire and windows to front.