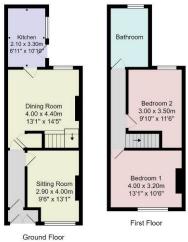

The property has double glazing, has central heating and modern fittings throughout. On the ground floor there are two reception rooms and a kitchen and upstairs there are two bedrooms and the bathroom.

#### **OUTSIDE**

To the rear of the property there is a courtyard garden and access for off road parking.

Tenure - Freehold

**Council Tax Band - B** 

Total Area: 79,8 m² ... 859 ft²

All measurements are approximate and for display purposes only.