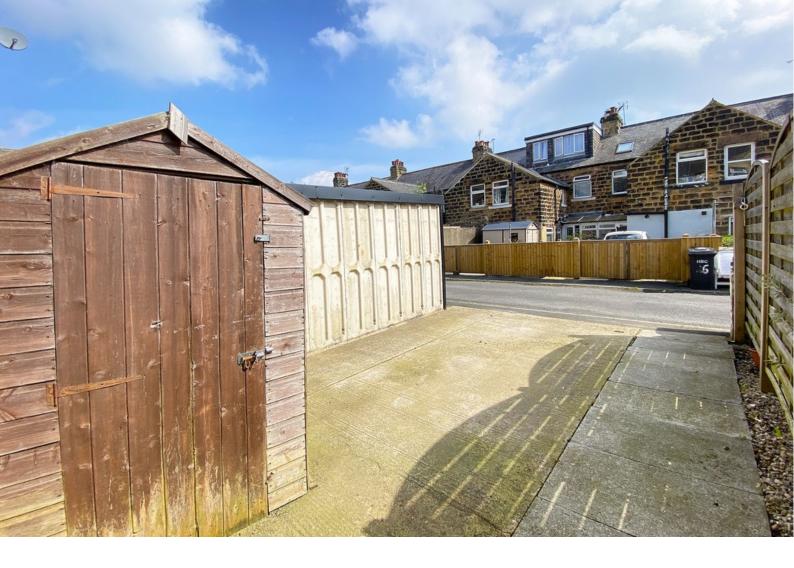

#### **OUTSIDE**

To the rear of the property there is a courtyard garden and access for off road parking.

Tenure - Freehold

**Council Tax Band - B** 

Total Area: 79,8 m² ... 859 ft²

All measurements are approximate and for display purposes only.