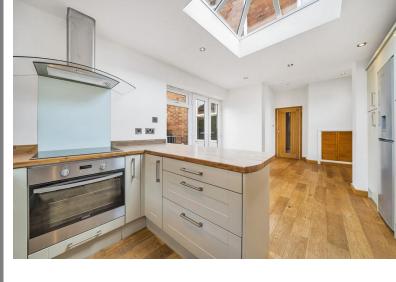

To the right of the hallway is a door through to the lounge which opens up into a large open plan lounge and dining room. With a tall bay window and high ceilings, this space is perfect for those family evenings. To the centre of the lounge area is a feature gas fireplace with tiled surround, hearth and a wooden mantle. The dining room has its own door leading into the hallway as well. The next room we come to and the end of the hallway is the extended kitchen/diner. Beautifully done and a welcoming open and light space, this extension provides a great area for hosting. There are a range of wall and floor mounted units with work surface over, integral oven and hob, integral wash hand basin with drainer to side, space and plumbing for washing machine, dishwasher and fridge freezer. There are patio doors out to the rear garden and a sky light installed to bring further light in. The kitchen is the hub of the house and it is no different for this property with this superb extension. The final downstairs room is the WC. This has a low-level toilet and a wash hand basin. The downstairs is tailored for family living and offers ample amounts of room with two large reception rooms and the extended kitchen.