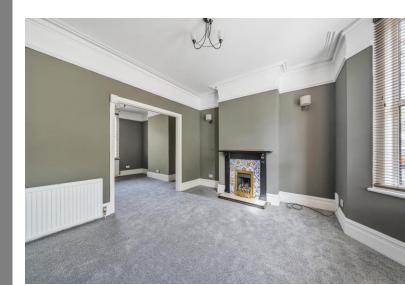

To the right of the hallway is a door through to the lounge which opens up into a large open plan lounge and dining room. With a tall bay window and high ceilings, this space is perfect for those family evenings. To the centre of the lounge area is a feature gas fireplace with tiled surround, hearth and a wooden mantle. The dining room has its own door leading into the hallway as well. The next room we come to and the end of the hallway is the extended kitchen/diner. Beautifully done and a welcoming open and light space, this extension provides a great area for hosting. There are a range of wall and floor mounted units with work surface over, integral oven and hob, integral wash hand basin with drainer to side, space and plumbing for washing machine, dishwasher and fridge freezer. There are patio doors out to the rear garden and a sky light installed to bring further light in. The kitchen is the hub of the house and it is no different for this property with this superb extension. The final downstairs room is the WC. This has a low-level toilet and a wash hand basin. The downstairs is tailored for family living and offers ample amounts of room with two large reception rooms and the extended kitchen.