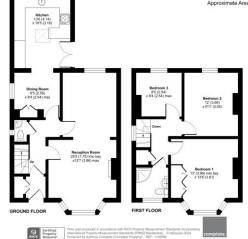

#### Lower Brimley Road, Teignmouth, TQ14 Approximate Area = 1064 sq ft / 98.8 sq m

Our note. For clarification we have prepared these sales particulars as a general guide and have not carried out a detailed survey nor tested the services, appliances or fittings. Room sizes should not be relied upon for carpets or furnishings. If there are any important matters which are likely to affect your decision to buy, please contact us before viewing this property. These particulars, whilst believed to be accurate, are set out as a general outline only for guidance and do not constitute any part of an offer or contract. Intending purchasers should not rely on them as statements of representation of fact, but must satisfy themselves by inspection or otherwise as to their accuracy. No person in the employment of Complete Property.

SKETCH PLAN FOR ILLUSTRATIVE PURPOSES ONLY. All measurements and sizes and locations of walls, doors, window fittings and appliances are shown conventionally and are approximate only and cannot be regarded as being a representation either by the Seller or his Agent. We hope that these plans will assist you by providing you with a general impression of the layout of the accommodation. The plans are not to scale nor accurate in detail. © Unauthorised reproduction prohibited. As part of the service we offer we may recommend ancillary services to you which we believe will help with your property transaction. We wish to make you aware that should you decide to proceed we will receive a referral fee. This could be a fee, commission, payment or other reward. We will not refer your details unless you have provided consent for us to do so. You are not under