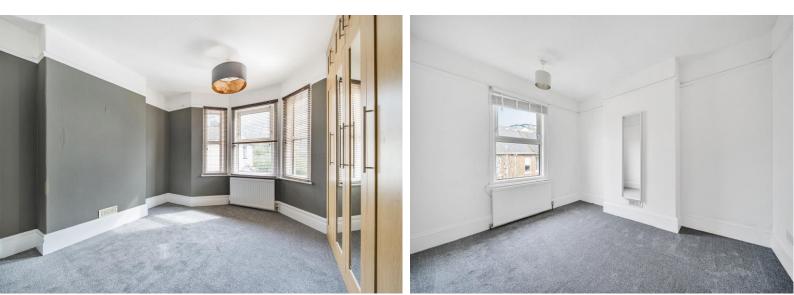

#### FIRST FLOOR

As you approach the top of the stairs there is a landing with access to the loft and a storage cupboard. There is a family bathroom with a large corner shower cubicle, low level WC, wash hand basin with storage under and shelving to side and a wall mounted heated towel rail. The main bedroom is at the front of the property and is a large double. It benefits from a large built in wardrobe. There is a bay window letting in plenty of light and more than enough space for bedroom furniture. The second bedroom is another spacious double room at the rear of the property over looking the garden. There again is plenty of space for bedroom furniture. The third bedroom is a large single room and can nicely double up if needed as an office space.