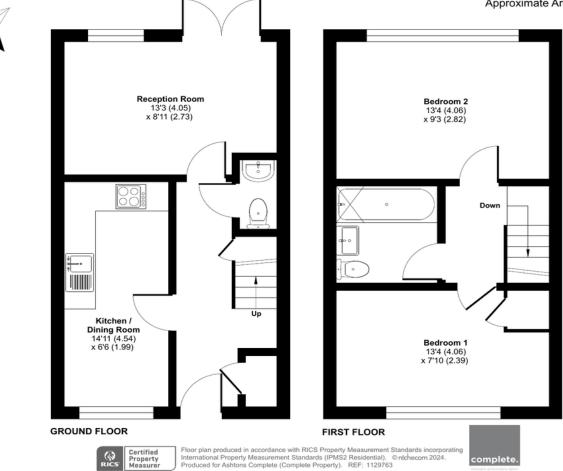

# Serotine Close, Newton Abbot, TQ12

Approximate Area = 656 sq ft / 60.9 sq m For identification only - Not to scale

SKETCH PLAN FOR ILLUSTRATIVE PURPOSES ONLY. All measurements and sizes and locations of walls, doors, window fittings and appliances are shown conventionally and are approximate only and cannot be regarded as being a representation either by the Seller or his Agent. We hope that these plans will assist you by providing you with a general impression of the layout of the accommodation. The plans are not to scale nor accurate in detail. © Unauthorised reproduction prohibited. As part of the service we offer we may recommend ancillary services to you which we believe will help with your property transaction. We wish to make you aware that should you decide to proceed we will receive a referral fee. This could be a fee, commission, payment or other reward. We will not refer your details unless you have provided consent for us to do so. You are not under