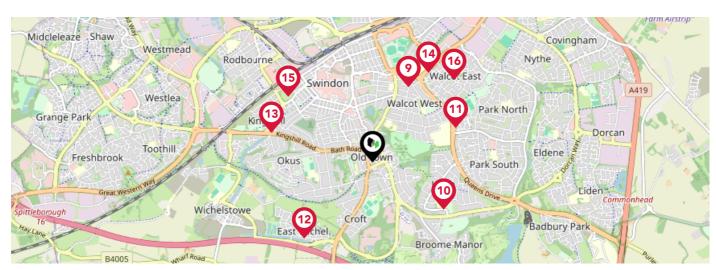

## Area **Schools**

|           |                                                                                                      | Nursery | Primary      | Secondary    | College | Private |
|-----------|------------------------------------------------------------------------------------------------------|---------|--------------|--------------|---------|---------|
| 9         | Holy Cross Catholic Primary School Ofsted Rating: Requires Improvement   Pupils: 324   Distance:0.77 |         |              |              |         |         |
| 10        | Lawn Primary Ofsted Rating: Good   Pupils: 487   Distance: 0.79                                      |         |              |              |         |         |
| <b>11</b> | New College Swindon Ofsted Rating: Good   Pupils:0   Distance:0.83                                   |         |              | $\checkmark$ |         |         |
| 12        | East Wichel Primary School & Nursery Ofsted Rating: Good   Pupils: 411   Distance:0.95               |         | $\checkmark$ |              |         |         |
| 13        | Robert Le Kyng Primary School Ofsted Rating: Good   Pupils: 417   Distance:0.97                      |         |              |              |         |         |
| 14        | St Joseph's Catholic College Ofsted Rating: Good   Pupils: 1306   Distance: 0.97                     |         |              | lacksquare   |         |         |
| 15        | UTC Swindon Ofsted Rating: Requires Improvement   Pupils: 146   Distance: 0.98                       |         |              | $\checkmark$ |         |         |
| 16        | Mountford Manor Primary School Ofsted Rating: Good   Pupils: 254   Distance: 1.07                    |         | $\checkmark$ |              |         |         |