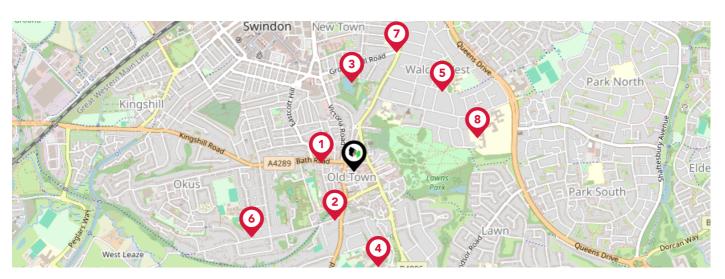

# Area **Schools**

|   |                                                                                                         | Nursery | Primary      | Secondary    | College | Private |
|---|---------------------------------------------------------------------------------------------------------|---------|--------------|--------------|---------|---------|
| 1 | King William Street Church of England Primary School Ofsted Rating: Good   Pupils: 208   Distance: 0.16 |         | <b>✓</b>     |              |         |         |
| 2 | Lethbridge Primary School Ofsted Rating: Good   Pupils: 484   Distance: 0.24                            |         | $\checkmark$ |              |         |         |
| 3 | Holy Rood Catholic Primary School Ofsted Rating: Good   Pupils: 419   Distance: 0.41                    |         | $\checkmark$ | 0            |         |         |
| 4 | The Croft Primary School Ofsted Rating: Outstanding   Pupils: 414   Distance: 0.45                      |         | <b>✓</b>     |              |         |         |
| 5 | Lainesmead Primary School and Nursery Ofsted Rating: Good   Pupils: 454   Distance:0.55                 |         | <b>V</b>     |              |         |         |
| 6 | The Commonweal School Ofsted Rating: Good   Pupils: 1386   Distance: 0.56                               |         |              | $\checkmark$ |         |         |
| 7 | Drove Primary School Ofsted Rating: Outstanding   Pupils: 743   Distance:0.58                           |         | <b>✓</b>     |              |         |         |
| 8 | Lawn Manor Academy Ofsted Rating: Requires Improvement   Pupils: 805   Distance:0.59                    |         |              | $\checkmark$ |         |         |