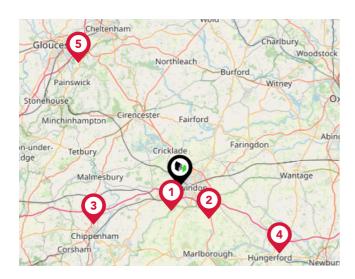

#### National Rail Stations

| Pin | Name                    | Distance    |
|-----|-------------------------|-------------|
| 1   | Swindon Rail Station    | 2.78 miles  |
| 2   | Kemble Rail Station     | 10.16 miles |
| 3   | Chippenham Rail Station | 15.68 miles |

#### Trunk Roads/Motorways

| Pin | Name    | Distance    |
|-----|---------|-------------|
| 1   | M4 J16  | 3.88 miles  |
| 2   | M4 J15  | 6.47 miles  |
| 3   | M4 J17  | 14.05 miles |
| 4   | M4 J14  | 17.74 miles |
| 5   | M5 J11A | 23.42 miles |