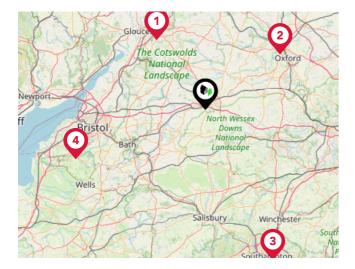

#### Airports/Helipads

| Pin | Name                             | Distance    |
|-----|----------------------------------|-------------|
| 1   | Gloucestershire Airport          | 24.92 miles |
| 2   | London Oxford Airport            | 27.26 miles |
| 3   | Southampton Airport              | 49.09 miles |
| 4   | Bristol International<br>Airport | 40.93 miles |