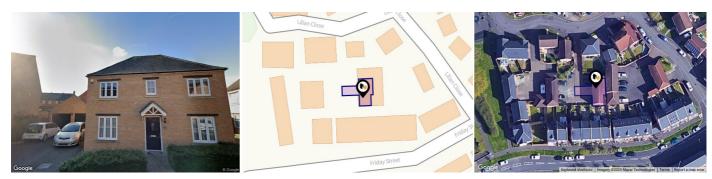

### LILIAN CLOSE, SWINDON, SN25

#### Property

| Туре:            | Detached                                | Last Sold £/ft <sup>2</sup> : | £166     |
|------------------|-----------------------------------------|-------------------------------|----------|
| Bedrooms:        | 2                                       | Tenure:                       | Freehold |
| Floor Area:      | 742 ft <sup>2</sup> / 69 m <sup>2</sup> |                               |          |
| Plot Area:       | 0.03 acres                              |                               |          |
| Year Built :     | 2010                                    |                               |          |
| Council Tax :    | Band C                                  |                               |          |
| Annual Estimate: | £1,954                                  |                               |          |
| Title Number:    | WT286057                                |                               |          |
| UPRN:            | 10090043110                             |                               |          |