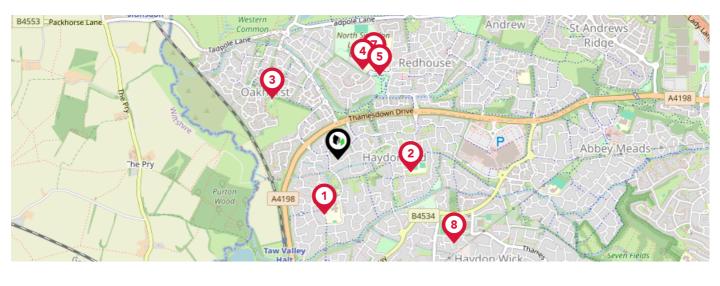

## Area **Schools**

|          |                                                                                           | Nursery | Primary | Secondary | College | Private |
|----------|-------------------------------------------------------------------------------------------|---------|---------|-----------|---------|---------|
| •        | St Francis CofE Primary School Ofsted Rating: Outstanding   Pupils: 462   Distance:0.26   |         |         |           |         |         |
| 2        | <b>Orchid Vale Primary School</b><br>Ofsted Rating: Inadequate   Pupils:0   Distance:0.34 |         |         |           |         |         |
| 3        | Oakhurst Community Primary School<br>Ofsted Rating: Good   Pupils: 455   Distance:0.41    |         |         |           |         |         |
| 4        | Red Oaks Primary School<br>Ofsted Rating: Good   Pupils: 507   Distance:0.43              |         |         |           |         |         |
| 5        | Abbey Park School Ofsted Rating: Inadequate   Pupils: 1003   Distance:0.43                |         |         |           |         |         |
| 6        | Brimble Hill Special School<br>Ofsted Rating: Good   Pupils: 100   Distance:0.47          |         |         |           |         |         |
| <b>7</b> | <b>Uplands School</b><br>Ofsted Rating: Outstanding   Pupils: 134   Distance:0.47         |         |         |           |         |         |
| 8        | Haydonleigh Primary School<br>Ofsted Rating: Good   Pupils: 627   Distance:0.66           |         |         |           |         |         |

|    |                                                                                               | Nursery | Primary | Secondary | College | Private |
|----|-----------------------------------------------------------------------------------------------|---------|---------|-----------|---------|---------|
| 9  | Tadpole Farm CofE Primary Academy           Ofsted Rating: Good   Pupils: 472   Distance:0.84 |         |         |           |         |         |
| 10 | Haydon Wick Primary School Ofsted Rating: Outstanding   Pupils: 276   Distance:0.84           |         |         |           |         |         |
|    | Bridlewood Primary School<br>Ofsted Rating: Good   Pupils: 241   Distance:0.9                 |         |         |           |         |         |
| 12 | William Morris Primary School<br>Ofsted Rating: Not Rated   Pupils: 39   Distance:0.96        |         |         |           |         |         |
| 13 | Churchward School<br>Ofsted Rating: Not Rated   Pupils: 41   Distance:0.96                    |         |         |           |         |         |
| 14 | Great Western Academy<br>Ofsted Rating: Not Rated   Pupils: 369   Distance:0.96               |         |         |           |         |         |
| 15 | Catherine Wayte Primary School<br>Ofsted Rating: Good   Pupils: 417   Distance:1.02           |         |         |           |         |         |
| 16 | Abbey Meads Community Primary School Ofsted Rating: Good   Pupils: 524   Distance:1.25        |         |         |           |         |         |