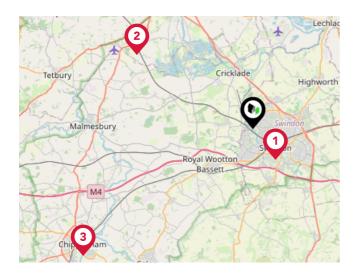

#### National Rail Stations

| Pin | Name                    | Distance    |
|-----|-------------------------|-------------|
| 1   | Swindon Rail Station    | 2.78 miles  |
| 2   | Kemble Rail Station     | 10.16 miles |
| 3   | Chippenham Rail Station | 15.68 miles |

#### Trunk Roads/Motorways

| Pin | Name    | Distance    |
|-----|---------|-------------|
| 1   | M4 J16  | 3.88 miles  |
| 2   | M4 J15  | 6.47 miles  |
| 3   | M4 J17  | 14.05 miles |
| 4   | M4 J14  | 17.74 miles |
| 5   | M5 J11A | 23.42 miles |

#### Airports/Helipads

| Pin | Name                             | Distance    |
|-----|----------------------------------|-------------|
| 1   | Gloucestershire Airport          | 24.92 miles |
| 2   | London Oxford Airport            | 27.26 miles |
| 3   | Southampton Airport              | 49.09 miles |
| 4   | Bristol International<br>Airport | 40.93 miles |