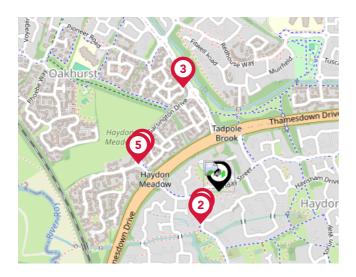

## Area **Schools**

|          |                                                                                           | Nursery | Primary | Secondary | College | Private |
|----------|-------------------------------------------------------------------------------------------|---------|---------|-----------|---------|---------|
| •        | St Francis CofE Primary School Ofsted Rating: Outstanding   Pupils: 462   Distance:0.26   |         |         |           |         |         |
| 2        | <b>Orchid Vale Primary School</b><br>Ofsted Rating: Inadequate   Pupils:0   Distance:0.34 |         |         |           |         |         |
| 3        | Oakhurst Community Primary School<br>Ofsted Rating: Good   Pupils: 455   Distance:0.41    |         |         |           |         |         |
| 4        | Red Oaks Primary School<br>Ofsted Rating: Good   Pupils: 507   Distance:0.43              |         |         |           |         |         |
| 5        | Abbey Park School Ofsted Rating: Inadequate   Pupils: 1003   Distance:0.43                |         |         |           |         |         |
| 6        | Brimble Hill Special School<br>Ofsted Rating: Good   Pupils: 100   Distance:0.47          |         |         |           |         |         |
| <b>7</b> | <b>Uplands School</b><br>Ofsted Rating: Outstanding   Pupils: 134   Distance:0.47         |         |         |           |         |         |
| 8        | Haydonleigh Primary School<br>Ofsted Rating: Good   Pupils: 627   Distance:0.66           |         |         |           |         |         |

|    |                                                                                               | Nursery | Primary | Secondary | College | Private |
|----|-----------------------------------------------------------------------------------------------|---------|---------|-----------|---------|---------|
| 9  | Tadpole Farm CofE Primary Academy           Ofsted Rating: Good   Pupils: 472   Distance:0.84 |         |         |           |         |         |
| 10 | Haydon Wick Primary School Ofsted Rating: Outstanding   Pupils: 276   Distance:0.84           |         |         |           |         |         |
|    | Bridlewood Primary School<br>Ofsted Rating: Good   Pupils: 241   Distance:0.9                 |         |         |           |         |         |
| 12 | William Morris Primary School<br>Ofsted Rating: Not Rated   Pupils: 39   Distance:0.96        |         |         |           |         |         |
| 13 | Churchward School<br>Ofsted Rating: Not Rated   Pupils: 41   Distance:0.96                    |         |         |           |         |         |
| 14 | Great Western Academy<br>Ofsted Rating: Not Rated   Pupils: 369   Distance:0.96               |         |         |           |         |         |
| 15 | Catherine Wayte Primary School<br>Ofsted Rating: Good   Pupils: 417   Distance:1.02           |         |         |           |         |         |
| 16 | Abbey Meads Community Primary School Ofsted Rating: Good   Pupils: 524   Distance:1.25        |         |         |           |         |         |