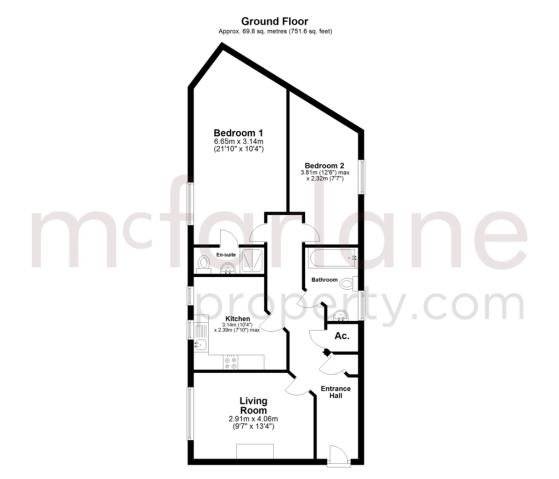

## 2 Bedroom Apartment Swindon,

- TOP FLOOR APARTMENT
- TWO DOUBLE BEDROOMS
- ENSUITE TO MASTER
- SEPARATE KITCHEN

Offered for sale with NO ONWARD CHAIN, is this TWO DOUBLE BEDROOM top floor apartment in the Haydon End area of North Swindon. The apartment accommodation comprises a good sized entrance hallway, living room, separate kitchen, MASTER BEDROOM with ENSUITE, a second double and bathroom. Externally the property benefits from allocated parking under a CARPORT. An internal viewing is recommended to appreciate the overall space on offer.

Lease Remaining 135 years Service Charge £1629.52pa Ground Rent £165pa

Total area: approx. 69.8 sq. metres (751.6 sq. feet)

Our team are friendly, experienced and are all local. They know it better than they do their own living rooms and can help you find what you're looking for because we love where we live.