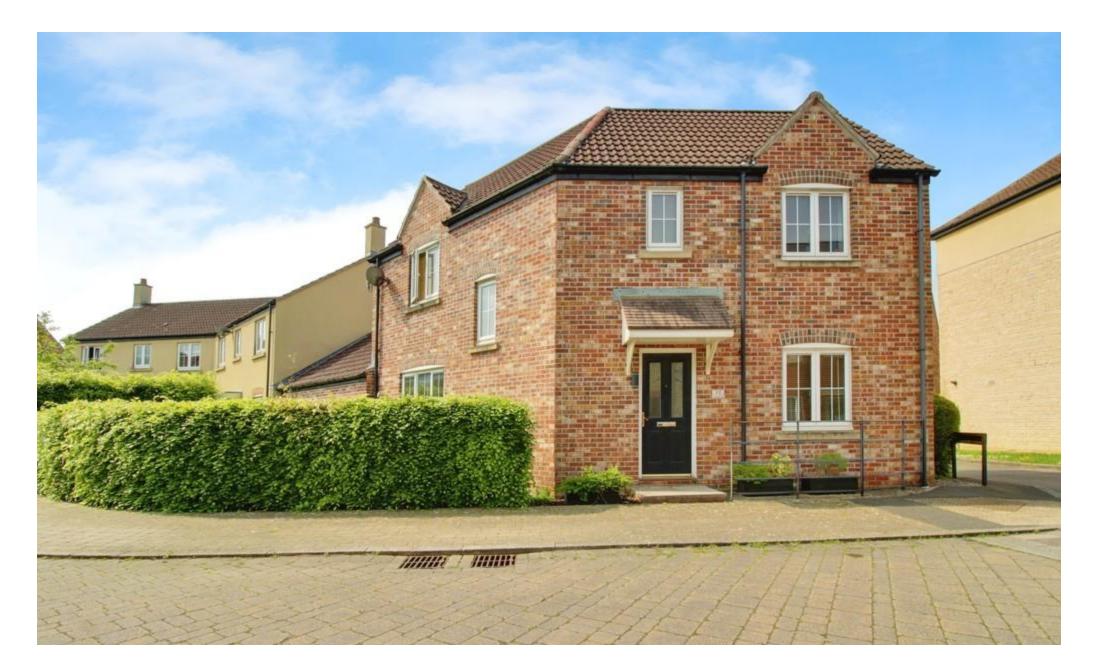

4 Bedroom Link Detached House £365,000

Phoebe Way, Swindon, SN25 2JQ

## 4 Bedroom Link Detached House North Swindon

- LINK DETACHED HOUSE
- TWO RECEPTION ROOMS
- PRIVATE SUNNY SOUTH WEST FACING WALLED GARDEN
- SINGLE GARAGE
- TANDEM DRIVE PARKING
- EN-SUITE SHOWER ROOM
- LARGE ENTRANCE HALL
- CLOAKROOM
- CLOSE TO LOCAL
  FACILITIES

## Property description

This **BEAUTIFULLY** PRESENTED and SPACIOUS, four bedroom LINK DETACHED property is an ideal FAMILY HOME. The accommodation includes; Entrance hall, cloakroom, sitting room, SEPERATE **DINING ROOM, modern** fitted kitchen with INTEGRATED APPLIANCES, FOUR BEDROOMS, EN-SUITE shower room and a family bathroom. Externally the property has a fully enclosed SOUTH WEST FACING and LOW MAINTENANCE rear garden offering a lovely sunny aspect. There is **DRIVEWAY PARKING for up** to two vehicles and a SINGLE GARAGE.