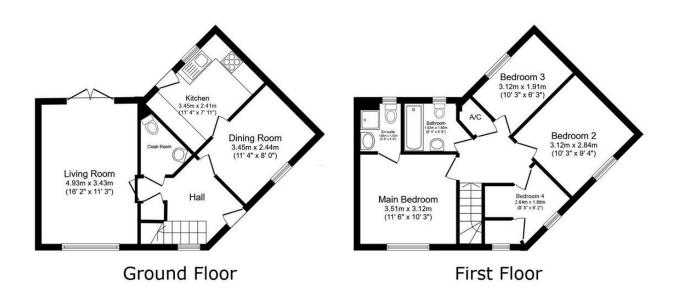

## Property description

This **BEAUTIFULLY** PRESENTED and SPACIOUS, four bedroom LINK DETACHED property is an ideal FAMILY HOME. The accommodation includes; Entrance hall, cloakroom, sitting room, SEPERATE **DINING ROOM, modern** fitted kitchen with INTEGRATED APPLIANCES, FOUR BEDROOMS, EN-SUITE shower room and a family bathroom. Externally the property has a fully enclosed SOUTH WEST FACING and LOW MAINTENANCE rear garden offering a lovely sunny aspect. There is **DRIVEWAY PARKING for up** to two vehicles and a SINGLE GARAGE.

## TOTAL: 89.7 sq.m. (965 sq.ft.)

This floor plan is for illustrative purposes only. It is not drawn to scale. Any measurements, floor areas (including any total floor area), openings and orientations are approximate. No details are guaranteed, they cannot be relied upon for any purpose and do not form any part of any agreement. No liability is taken for any error, omission or misstatement. A party must rely upon its own inspection(s). Powered by www.Fropertybox.io