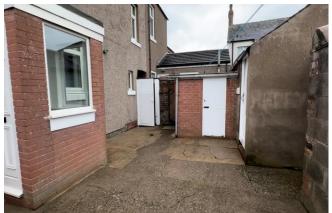

ACCOMMODATION Offered in good order throughout the property is ready to be enjoyed by the new owners. There is a good size living room to the front of the property with a feature sandstone fire surround, which has previously housed a stove and could be reinstated if desired. There is a modern kitchen to the rear with a useful understairs storage area. From the kitchen a hallway leads to the bathroom, which has both a bath and separate shower. Access to the rear yard and attached garage are also from the hallway. To the first floor is a good size landing and two double bedrooms. Externally the property has parking in front of the property and the garage. The garage itself is larger than a standard single garage and also houses the boiler. The rear yard, accessed via a covered lane at the side of the property is a good size and quite private. It also houses two good size stores. The property would be an excellent first time buy, but has also been used as a successful buy-to-let investment.