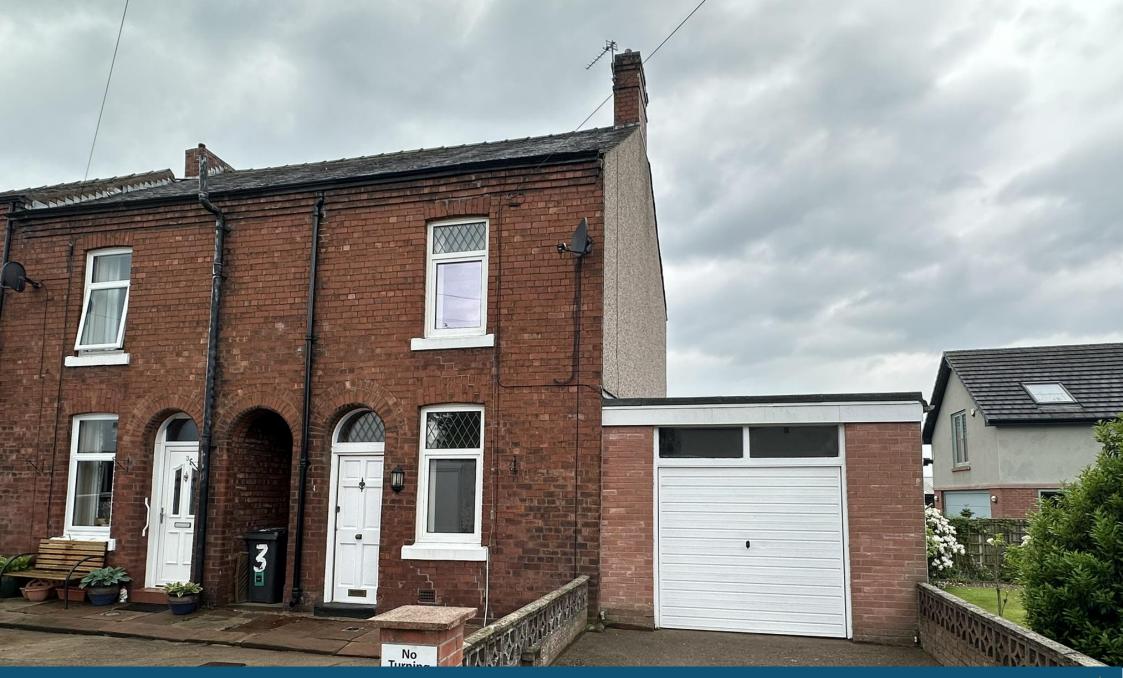

Hayward<br/>Tod2 Bed End Terrace & Garage | Blundell Terrace | Blackwell | Carlisle | CA2 4SL<br/>£125,000

A neatly presented end of terrace with the benefit of an attached garage, large rear yard and two outdoor stores. Quiet side street to the south of the city.

## **APPROXIMATE MILEAGES**

city centre 1.8 | M6 motorway 4

WHY BLUNDELL TERRACE? Tucked away in a peaceful setting to the south of the city and adjacent to open countryside the property is ideally suited for those looking for the best of both worlds with easy access to the main road network, city centre and amenities but without the associated hustle and bustle. Being a no through road there is no passing traffic.

ACCOMMODATION Offered in good order throughout the property is ready to be enjoyed by the new owners. There is a good size living room to the front of the property with a feature sandstone fire surround, which has previously housed a stove and could be reinstated if desired. There is a modern kitchen to the rear with a useful understairs storage area. From the kitchen a hallway leads to the bathroom, which has both a bath and separate shower. Access to the rear yard and attached garage are also from the hallway. To the first floor is a good size landing and two double bedrooms. Externally the property has parking in front of the property and the garage. The garage itself is larger than a standard single garage and also houses the boiler. The rear yard, accessed via a covered lane at the side of the property is a good size and quite private. It also houses two good size stores. The property would be an excellent first time buy, but has also been used as a successful buy-to-let investment.