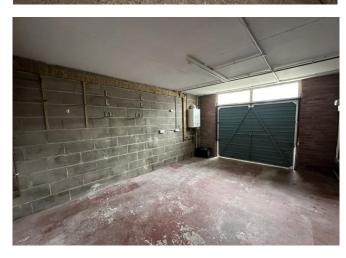

ACCOMMODATION Offered in good order throughout the property is ready to be enjoyed by the new owners. There is a good size living room to the front of the property with a feature sandstone fire surround, which has previously housed a stove and could be reinstated if desired. There is a modern kitchen to the rear with a useful understairs storage area. From the kitchen a hallway leads to the bathroom, which has both a bath and separate shower. Access to the rear yard and attached garage are also from the hallway. To the first floor is a good size landing and two double bedrooms. Externally the property has parking in front of the property and the garage. The garage itself is larger than a standard single garage and also houses the boiler. The rear yard, accessed via a covered lane at the side of the property is a good size and quite private. It also houses two good size stores. The property would be an excellent first time buy, but has also been used as a successful buy-to-let investment.