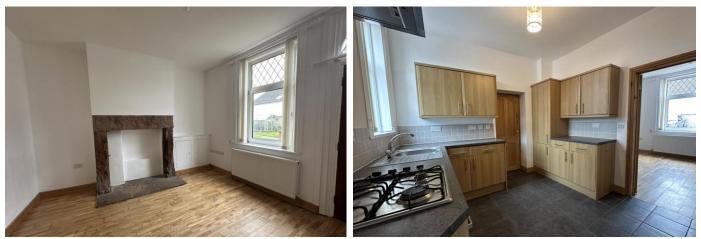

ACCOMMODATION Offered in good order throughout the property is ready to be enjoyed by the new owners. There is a good size living room to the front of the property with a feature sandstone fire surround, which has previously housed a stove and could be reinstated if desired. There is a modern kitchen to the rear with a useful understairs storage area. From the kitchen a hallway leads to the bathroom, which has both a bath and separate shower. Access to the rear yard and attached garage are also from the hallway. To the first floor is a good size landing and two double bedrooms. Externally the property has parking in front of the property and the garage. The garage itself is larger than a standard single garage and also houses the boiler. The rear yard, accessed via a covered lane at the side of the property is a good size and quite private. It also houses two good size stores. The property would be an excellent first time buy, but has also been used as a successful buy-to-let investment.