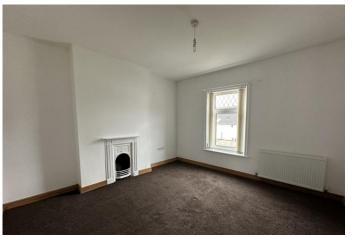

ACCOMMODATION Offered in good order throughout the property is ready to be enjoyed by the new owners. There is a good size living room to the front of the property with a feature sandstone fire surround, which has previously housed a stove and could be reinstated if desired. There is a modern kitchen to the rear with a useful understairs storage area. From the kitchen a hallway leads to the bathroom, which has both a bath and separate shower. Access to the rear yard and attached garage are also from the hallway. To the first floor is a good size landing and two double bedrooms. Externally the property has parking in front of the property and the garage. The garage itself is larger than a standard single garage and also houses the boiler. The rear yard, accessed via a covered lane at the side of the property is a good size and quite private. It also houses two good size stores. The property would be an excellent first time buy, but has also been used as a successful buy-to-let investment.