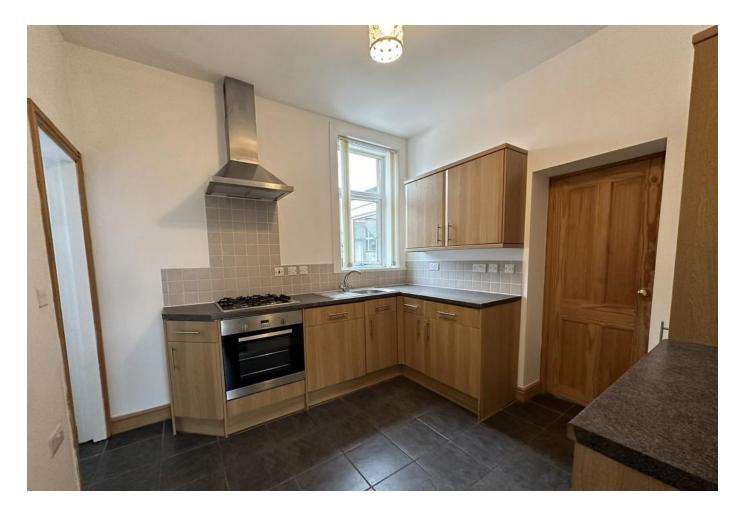

ACCOMMODATION Offered in good order throughout the property is ready to be enjoyed by the new owners. There is a good size living room to the front of the property with a feature sandstone fire surround, which has previously housed a stove and could be reinstated if desired. There is a modern kitchen to the rear with a useful understairs storage area. From the kitchen a hallway leads to the bathroom, which has both a bath and separate shower. Access to the rear yard and attached garage are also from the hallway. To the first floor is a good size landing and two double bedrooms. Externally the property has parking in front of the property and the garage. The garage itself is larger than a standard single garage and also houses the boiler. The rear yard, accessed via a covered lane at the side of the property is a good size and quite private. It also houses two good size stores. The property would be an excellent first time buy, but has also been used as a successful buy-to-let investment.