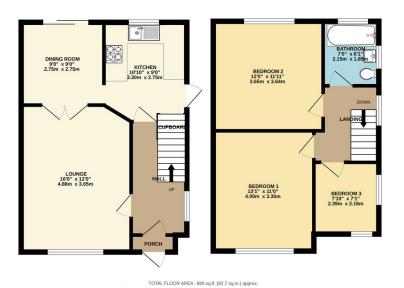

## Phillips George

EPC TO FOLLOW .....

GROUND FLOOR 450 sq.ft. (41.8 sq.m.) approx 1ST FLOOR 440 sq.ft. (40.8 sq.m.) approx.

ces, systems and applia to their operability or ef

- Semi Detached
- Three Bedroom
- West Knighton
- Highly Popular Location
- Neat Presentation Throughout
- Large Rear Garden
- Driveway
- Garage