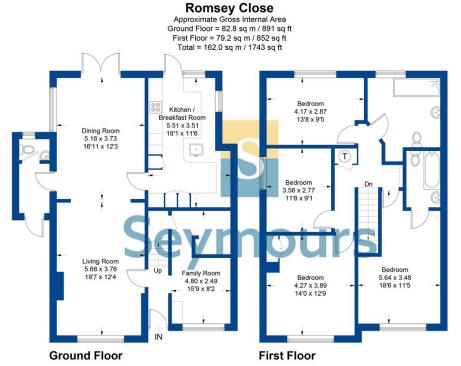

## **Property Details**

4 bedrooms

2 baths

**EPC** Rating C

1743 sqft

**₹** Blackwater (1.4 miles)

Four double bedrooms

Three good receptions

01276 534100 / james@seymours-blackwater.co.uk

Illustration for identification purposes only, measurements are approximate, not to scale. FloorplansUsketch.com © 2024 (ID1082252)