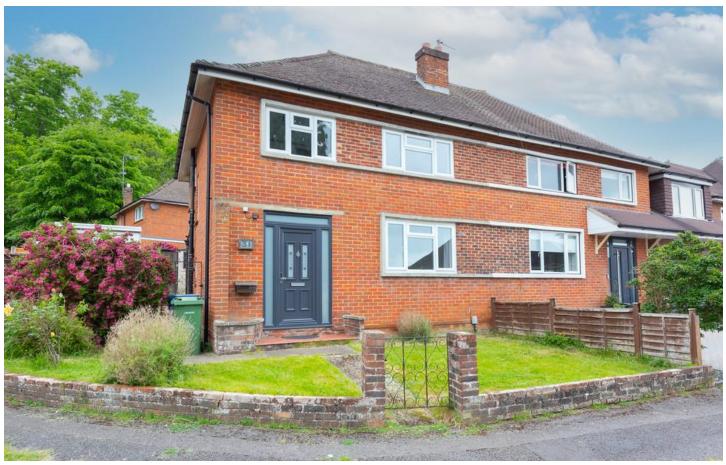

Fernhill Close Camberley, GU17 9HD £450,000

shower room

Off street parking leading to garage

Gas heating

Enclosed rear garden

Good local schools

Council tax band D currently £2086.74 per

This three bedroom semi-detached home is offered to the market with NO ONWARD CHAIN and is well situated for good access to the local shops and amenities , well thought of schools and beautiful countryside at Hawley Woods. The downstairs space has a living room to the front aspect and to the rear is an extended kitchen breakfast room with access to the rear garden. There is also a downstairs bathroom. On the first floor there are three bedrooms with the main bedroom having an en suite shower room. To the front of the property is driveway parking for several cars and access to the adjoining garage. The rear garden is enclosed and mainly lawned but also providing a patio for outdoor dining.