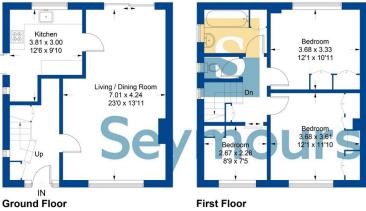

## **Fernhill Close**

Approximate Gross Internal Area = 91.5 sq m / 985 sq ft Garage = 15.7 sq m / 169 sq ft Total = 107.2 sq m / 1154 sq ft