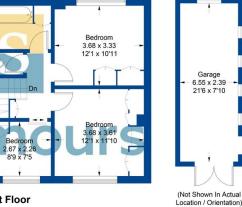

## **Fernhill Close**

Approximate Gross Internal Area = 91.5 sq m / 985 sq ft Garage = 15.7 sq m / 169 sq ft Total = 107.2 sq m / 1154 sq ft