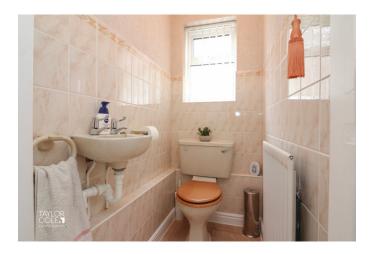

#### **RECEPTION HALL**

LOUNGE 13' 2" x 12' 9" (4.02m x 3.90 (Max)m)

DINING ROOM 9' 6" x 11' 10" (2.92m x 3.62m)

BREAKFAST KITCHEN 11' 8" x 11' 10" (3.57m x 3.63m)

GUEST CLOAKROOM 2' 8" x 4' 3" (0.82m x 1.32m)