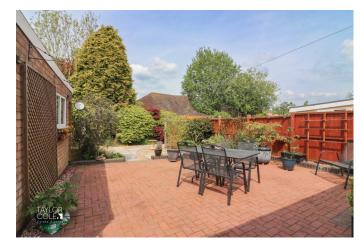

# **OUTSIDE**

Outside, the rear garden beckons with its enchanting allure. Designed for low-maintenance living, the block-paved patios provide the perfect spot for al fresco dining and entertaining. Meandering pathways, lined with decorative slabs and bordered by lush shrubbery, invite leisurely strolls amidst vibrant flora.