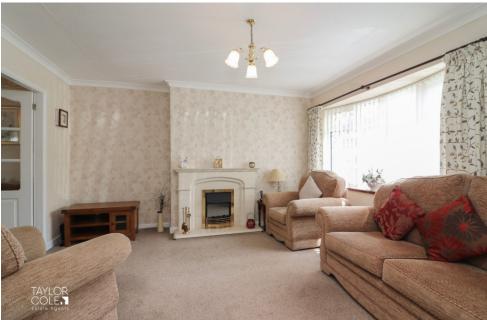

# **GROUND FLOOR**

The ground floor boasts an impressive layout, starting with a spacious family lounge that basks in natural light pouring through the bay window. French doors seamlessly connect this space to the delightful dining room, creating an ideal setting for entertaining or cosy family dinners. Step outside onto the patio through another set of French doors, extending your living space into the serene outdoors. Adjacent to the dining room, discover a generously sized breakfast kitchen exuding both style and functionality. Quality wooden worktops and tiled upstands add a touch of sophistication to this culinary haven.

#### **RECEPTION HALL**

LOUNGE 13' 2" x 12' 9" (4.02m x 3.90 (Max)m)

DINING ROOM 9' 6" x 11' 10" (2.92m x 3.62m)

BREAKFAST KITCHEN 11' 8" x 11' 10" (3.57m x 3.63m)

GUEST CLOAKROOM 2' 8" x 4' 3" (0.82m x 1.32m)