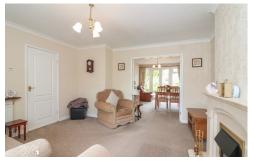

# **GROUND FLOOR**

The ground floor boasts an impressive layout, starting with a spacious family lounge that basks in natural light pouring through the bay window. French doors seamlessly connect this space to the delightful dining room, creating an ideal setting for entertaining or cosy family dinners. Step outside onto the patio through another set of French doors, extending your living space into the serene outdoors. Adjacent to the dining room, discover a generously sized breakfast kitchen exuding both style and functionality. Quality wooden worktops and tiled upstands add a touch of sophistication to this culinary haven.

#### **RECEPTION HALL**

LOUNGE 13' 2" x 12' 9" (4.02m x 3.90 (Max)m)

DINING ROOM 9' 6" x 11' 10" (2.92m x 3.62m)

BREAKFAST KITCHEN 11' 8" x 11' 10" (3.57m x 3.63m)

GUEST CLOAKROOM 2' 8" x 4' 3" (0.82m x 1.32m)