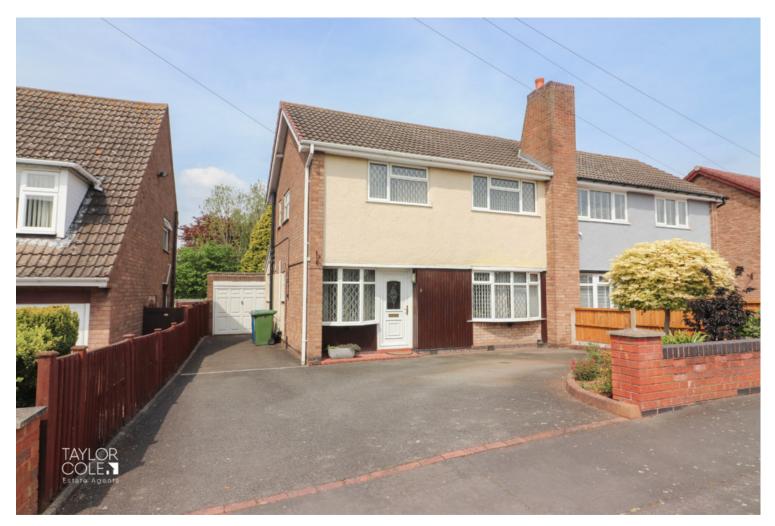

#### THE FORE

Approaching the home, you are met by a mature frontage with a tarmacadam frontage offering generous parking facilities with a tandem aspect adorning the side of the home leading to a detached single garage.