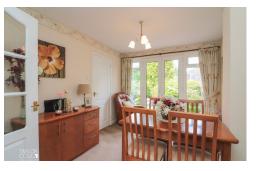

# **GROUND FLOOR**

The ground floor boasts an impressive layout, starting with a spacious family lounge that basks in natural light pouring through the bay window. French doors seamlessly connect this space to the delightful dining room, creating an ideal setting for entertaining or cosy family dinners. Step outside onto the patio through another set of French doors, extending your living space into the serene outdoors. Adjacent to the dining room, discover a generously sized breakfast kitchen exuding both style and functionality. Quality wooden worktops and tiled upstands add a touch of sophistication to this culinary haven.

#### **RECEPTION HALL**

LOUNGE 13' 2" x 12' 9" (4.02m x 3.90 (Max)m)

DINING ROOM 9' 6" x 11' 10" (2.92m x 3.62m)

BREAKFAST KITCHEN 11' 8" x 11' 10" (3.57m x 3.63m)

GUEST CLOAKROOM 2' 8" x 4' 3" (0.82m x 1.32m)