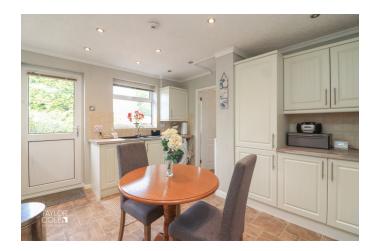

# **GROUND FLOOR**

The ground floor boasts an impressive layout, starting with a spacious family lounge that basks in natural light pouring through the bay window. French doors seamlessly connect this space to the delightful dining room, creating an ideal setting for entertaining or cosy family dinners. Step outside onto the patio through another set of French doors, extending your living space into the serene outdoors. Adjacent to the dining room, discover a generously sized breakfast kitchen exuding both style and functionality. Quality wooden worktops and tiled upstands add a touch of sophistication to this culinary haven.

#### **RECEPTION HALL**

LOUNGE 13' 2" x 12' 9" (4.02m x 3.90 (Max)m)

DINING ROOM 9' 6" x 11' 10" (2.92m x 3.62m)

BREAKFAST KITCHEN 11' 8" x 11' 10" (3.57m x 3.63m)

GUEST CLOAKROOM 2' 8" x 4' 3" (0.82m x 1.32m)