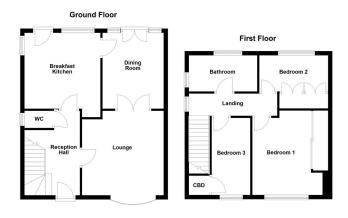

# **GROUND FLOOR**

The ground floor boasts an impressive layout, starting with a spacious family lounge that basks in natural light pouring through the bay window. French doors seamlessly connect this space to the delightful dining room, creating an ideal setting for entertaining or cosy family dinners. Step outside onto the patio through another set of French doors, extending your living space into the serene outdoors. Adjacent to the dining room, discover a generously sized breakfast kitchen exuding both style and functionality. Quality wooden worktops and tiled upstands add a touch of sophistication to this culinary haven.

#### **RECEPTION HALL**

LOUNGE 13' 2" x 12' 9" (4.02m x 3.90 (Max)m)

DINING ROOM 9' 6" x 11' 10" (2.92m x 3.62m)

BREAKFAST KITCHEN 11' 8" x 11' 10" (3.57m x 3.63m)

GUEST CLOAKROOM 2' 8" x 4' 3" (0.82m x 1.32m)

# FIRST FLOOR

Upstairs, three well-proportioned bedrooms await, offering versatile accommodation options to suit your lifestyle. The main bedroom enjoys a tranquil outlook over the front aspect and boasts ample space, complete with built-in sliding wardrobes for added convenience. Bedroom two mirrors these qualities, with the bonus of additional built-in storage. Currently utilised as an office, the third bedroom offers flexibility to accommodate your evolving needs. A recently renovated family bathroom exudes luxury, featuring a sleek three-piece suite complemented by quality tiled surrounds. Indulge in the modern walk-in shower enclosure, alongside a matching vanity sink unit and close-coupled WC.

BEDROOM ONE 10' 11" x 10' 6" (3.35m x 3.21m)

BEDROOM TWO 6' 3" x 9' 3" (1.91m x 2.83m)

BEDROOM THREE 5' 4" x 12' 0" (1.65m x 3.68m)

FAMILY BATHROOM 4' 11" x 9' 2" (1.52m x 2.80m)