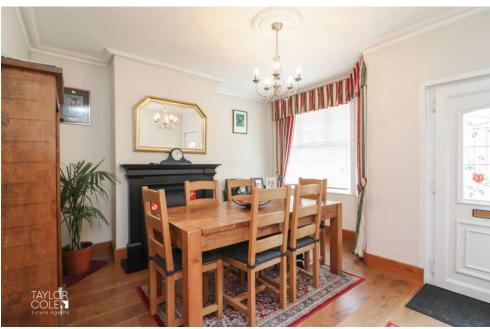

#### **GROUND FLOOR**

As you step inside, you are greeted by the classical charm of the ground floor. The journey begins in the bright and inviting dining room, perfect for hosting gatherings with friends and family. From there, you seamlessly transition into the cosy and pleasant family lounge, ideal for relaxing evenings by the fireplace. An inner hallway connects you to the rear of the home, offering access to the stairs and a door leading out onto the rear garden. A single-storey extension to the rear houses a stunning fitted kitchen, utility area and garden room, adorned with a timeless array of matching units and quality wooden work surfaces. This space is flooded with natural light, thanks to French doors that open onto the garden, creating a seamless indoor-outdoor flow.

DINING ROOM 12' 7" x 12' 5" (3.84m x 3.79m)

LOUNGE 12' 7" x 11' 0" (3.84m x 3.37m)

**INNER HALLWAY** 

REFITTED KITCHEN 12' 7" x 6' 6" (3.85m x 1.99m)

UTILITY AREA 3' 5" x 5' 4" (1.06m x 1.63m)

GARDEN ROOM 14' 1" x 5' 4" (4.30m x 1.63m)