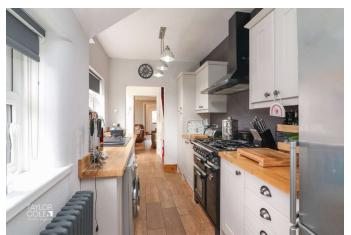

#### **GROUND FLOOR**

As you step inside, you are greeted by the classical charm of the ground floor. The journey begins in the bright and inviting dining room, perfect for hosting gatherings with friends and family. From there, you seamlessly transition into the cosy and pleasant family lounge, ideal for relaxing evenings by the fireplace. An inner hallway connects you to the rear of the home, offering access to the stairs and a door leading out onto the rear garden. A single-storey extension to the rear houses a stunning fitted kitchen, utility area and garden room, adorned with a timeless array of matching units and quality wooden work surfaces. This space is flooded with natural light, thanks to French doors that open onto the garden, creating a seamless indoor-outdoor flow.

DINING ROOM 12' 7" x 12' 5" (3.84m x 3.79m)

LOUNGE 12' 7" x 11' 0" (3.84m x 3.37m)

**INNER HALLWAY** 

REFITTED KITCHEN 12' 7" x 6' 6" (3.85m x 1.99m)

UTILITY AREA 3' 5" x 5' 4" (1.06m x 1.63m)

GARDEN ROOM 14' 1" x 5' 4" (4.30m x 1.63m)