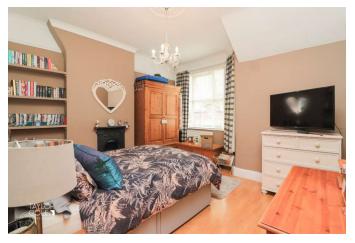

#### FIRST FLOOR

Upstairs, the charm continues with two excellent bedrooms featuring captivating vaulted ceilings and double proportions. Each bedroom offers generous proportions to accommodate a vast array of freestanding bedroom furniture, providing a tranquil retreat. The most attractive family bathroom awaits, boasting a spacious four-piece suite including a corner shower enclosure, panelled bathtub, pedestal hand wash basin, and close-coupled WC. Built-in cupboards provide much-needed storage, ensuring a clutter-free environment.

BEDROOM ONE 12' 6" x 12' 5" (3.83m x 3.79m)

BEDROOM TWO 11' 1" x 9' 4" (3.40m x 2.86m)

BATHROOM 13' 10" x 6' 7" (4.24m x 2.03m)