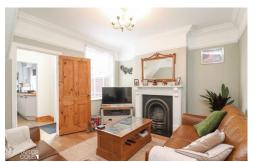

#### **GROUND FLOOR**

As you step inside, you are greeted by the classical charm of the ground floor. The journey begins in the bright and inviting dining room, perfect for hosting gatherings with friends and family. From there, you seamlessly transition into the cosy and pleasant family lounge, ideal for relaxing evenings by the fireplace. An inner hallway connects you to the rear of the home, offering access to the stairs and a door leading out onto the rear garden. A single-storey extension to the rear houses a stunning fitted kitchen, utility area and garden room, adorned with a timeless array of matching units and quality wooden work surfaces. This space is flooded with natural light, thanks to French doors that open onto the garden, creating a seamless indoor-outdoor flow.