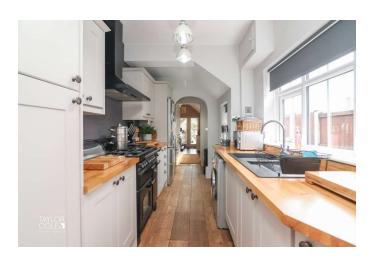

#### **GROUND FLOOR**

As you step inside, you are greeted by the classical charm of the ground floor. The journey begins in the bright and inviting dining room, perfect for hosting gatherings with friends and family. From there, you seamlessly transition into the cosy and pleasant family lounge, ideal for relaxing evenings by the fireplace. An inner hallway connects you to the rear of the home, offering access to the stairs and a door leading out onto the rear garden. A single-storey extension to the rear houses a stunning fitted kitchen, utility area and garden room, adorned with a timeless array of matching units and quality wooden work surfaces. This space is flooded with natural light, thanks to French doors that open onto the garden, creating a seamless indoor-outdoor flow.

DINING ROOM 12' 7" x 12' 5" (3.84m x 3.79m)

LOUNGE 12' 7" x 11' 0" (3.84m x 3.37m)

**INNER HALLWAY** 

REFITTED KITCHEN 12' 7" x 6' 6" (3.85m x 1.99m)

UTILITY AREA 3' 5" x 5' 4" (1.06m x 1.63m)

GARDEN ROOM 14' 1" x 5' 4" (4.30m x 1.63m)