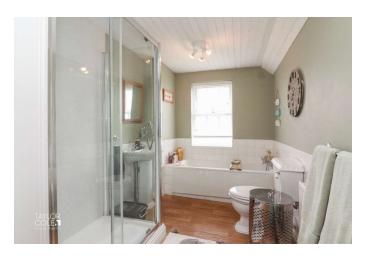

#### FIRST FLOOR

Upstairs, the charm continues with two excellent bedrooms featuring captivating vaulted ceilings and double proportions. Each bedroom offers generous proportions to accommodate a vast array of freestanding bedroom furniture, providing a tranquil retreat. The most attractive family bathroom awaits, boasting a spacious four-piece suite including a corner shower enclosure, panelled bathtub, pedestal hand wash basin, and close-coupled WC. Built-in cupboards provide much-needed storage, ensuring a clutter-free environment.

BEDROOM ONE 12' 6" x 12' 5" (3.83m x 3.79m)

BEDROOM TWO 11' 1" x 9' 4" (3.40m x 2.86m)

BATHROOM 13' 10" x 6' 7" (4.24m x 2.03m)