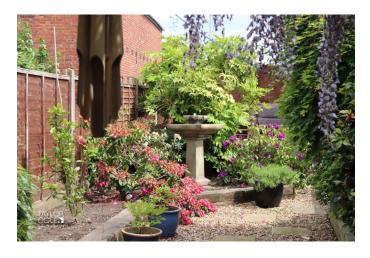

#### THE REAR

Outside, the property truly shines with an excellently manicured rear garden. Vibrant flora adorn flowerbeds and pergolas, creating a mature and relaxing setting. Slab paved patios offer multiple seating and entertainment areas, perfect for enjoying al fresco dining or simply soaking up the sunshine. A raised decked area at the foot of the plot adds another dimension to outdoor living, providing a picturesque spot to unwind after a long day.