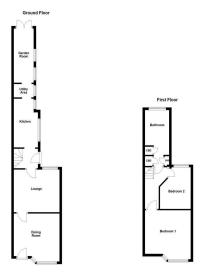

#### **GROUND FLOOR**

As you step inside, you are greeted by the classical charm of the ground floor. The journey begins in the bright and inviting dining room, perfect for hosting gatherings with friends and family. From there, you seamlessly transition into the cosy and pleasant family lounge, ideal for relaxing evenings by the fireplace. An inner hallway connects you to the rear of the home, offering access to the stairs and a door leading out onto the rear garden. A single-storey extension to the rear houses a stunning fitted kitchen, utility area and garden room, adorned with a timeless array of matching units and quality wooden work surfaces. This space is flooded with natural light, thanks to French doors that open onto the garden, creating a seamless indoor-outdoor flow.

DINING ROOM 12' 7" x 12' 5" (3.84m x 3.79m)

LOUNGE 12' 7" x 11' 0" (3.84m x 3.37m)

**INNER HALLWAY** 

REFITTED KITCHEN 12' 7" x 6' 6" (3.85m x 1.99m)

UTILITY AREA 3' 5" x 5' 4" (1.06m x 1.63m)

GARDEN ROOM 14' 1" x 5' 4" (4.30m x 1.63m)

#### FIRST FLOOR

Upstairs, the charm continues with two excellent bedrooms featuring captivating vaulted ceilings and double proportions. Each bedroom offers generous proportions to accommodate a vast array of freestanding bedroom furniture, providing a tranquil retreat. The most attractive family bathroom awaits, boasting a spacious four-piece suite including a corner shower enclosure, panelled bathtub, pedestal hand wash basin, and close-coupled WC. Built-in cupboards provide much-needed storage, ensuring a clutter-free environment.

BEDROOM ONE 12' 6" x 12' 5" (3.83m x 3.79m)

BEDROOM TWO 11' 1" x 9' 4" (3.40m x 2.86m)

BATHROOM 13' 10" x 6' 7" (4.24m x 2.03m)