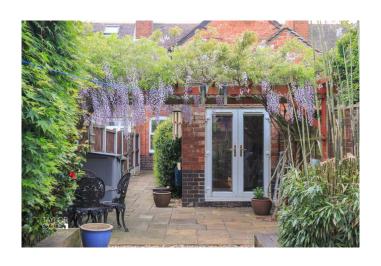

#### THE REAR

Outside, the property truly shines with an excellently manicured rear garden. Vibrant flora adorn flowerbeds and pergolas, creating a mature and relaxing setting. Slab paved patios offer multiple seating and entertainment areas, perfect for enjoying al fresco dining or simply soaking up the sunshine. A raised decked area at the foot of the plot adds another dimension to outdoor living, providing a picturesque spot to unwind after a long day.