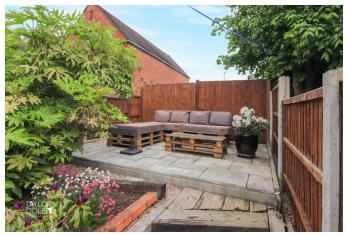

#### THE REAR

Outside, the property truly shines with an excellently manicured rear garden. Vibrant flora adorn flowerbeds and pergolas, creating a mature and relaxing setting. Slab paved patios offer multiple seating and entertainment areas, perfect for enjoying al fresco dining or simply soaking up the sunshine. A raised decked area at the foot of the plot adds another dimension to outdoor living, providing a picturesque spot to unwind after a long day.