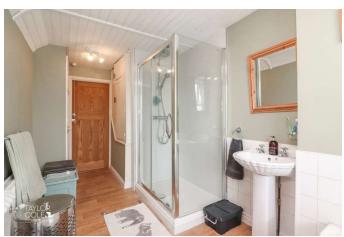

#### FIRST FLOOR

Upstairs, the charm continues with two excellent bedrooms featuring captivating vaulted ceilings and double proportions. Each bedroom offers generous proportions to accommodate a vast array of freestanding bedroom furniture, providing a tranquil retreat. The most attractive family bathroom awaits, boasting a spacious four-piece suite including a corner shower enclosure, panelled bathtub, pedestal hand wash basin, and close-coupled WC. Built-in cupboards provide much-needed storage, ensuring a clutter-free environment.

BEDROOM ONE 12' 6" x 12' 5" (3.83m x 3.79m)

BEDROOM TWO 11' 1" x 9' 4" (3.40m x 2.86m)

BATHROOM 13' 10" x 6' 7" (4.24m x 2.03m)