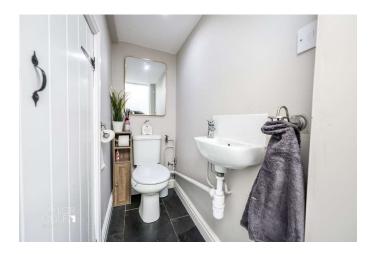

#### **GROUND FLOOR**

Upon entry, you are greeted by a welcoming ambiance in the entrance hall. To your right, a staircase leads to the first-floor landing, while doors open into various living spaces. The cosy living room, adorned with a feature bay window overlooking the front aspect, offers ample room for relaxation and seamlessly connects to the dining area, delineated by internal bi-folding doors. This versatile layout ensures effortless entertaining. Continuing the flow, the dining area transitions into a beautiful fitted kitchen, boasting a harmonious blend of wall and base units. Adjacent to the kitchen lies a side conservatory lean-to, serving as a utility space and providing access to the guest cloakroom.

LIVING ROOM 13' 09" x 11' 08" (4.19m x 3.56m)

DINING AREA 11' 01" x 11' 08" (3.38m x 3.56m)

OPEN KITCHEN 9' 01" x 12' 05" (2.77m x 3.78m)

CONSERVATORY 6' 01" x 15' 10" (1.85m x 4.83m)

GUEST CLOAKROOM 6' 00" x 2' 07" (1.83m x 0.79m)