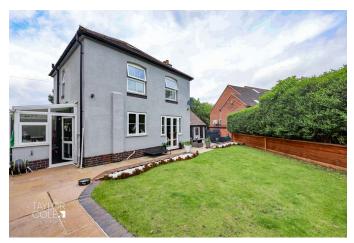

# THE REAR

Stepping into the rear garden, a captivating outdoor oasis unfolds before you. A paved patio area sets the stage for alfresco dining and lounging, extending to a quaint side courtyard patio, ideal for intimate gatherings. Beyond, a raised lawn area adorned with charming borders invites you to unwind amidst nature's beauty. An additional patio at the rear of the property provides yet another space for outdoor seating. Completing this idyllic setting is a garden cabin boasting bi-folding doors, offering a versatile outdoor living area with the convenience of power and storage options.