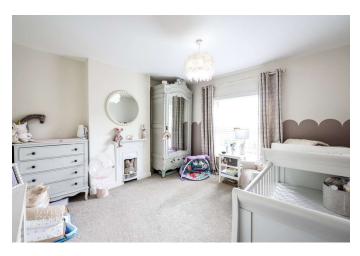

# FIRST FLOOR

Ascending to the first floor, an attractive landing awaits, featuring a convenient storage cupboard and granting access to three generously proportioned bedrooms. The family bathroom, conveniently positioned off the landing, features a three-piece suite, catering to everyday needs with style and functionality.

MASTER BEDROOM 13' 10" x 10' 11" (4.22m x 3.33m)

BEDROOM TWO 11' 02" x 11' 08" (3.4m x 3.56m)

BEDROOM THREE 9' 02" x 7' 10" (2.79m x 2.39m)

FAMILY BATHROOM 7' 09" x 5' 03" (2.36m x 1.6m)