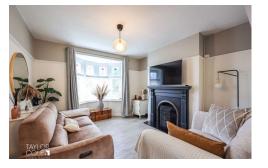

#### **GROUND FLOOR**

Upon entry, you are greeted by a welcoming ambiance in the entrance hall. To your right, a staircase leads to the first-floor landing, while doors open into various living spaces. The cosy living room, adorned with a feature bay window overlooking the front aspect, offers ample room for relaxation and seamlessly connects to the dining area, delineated by internal bi-folding doors. This versatile layout ensures effortless entertaining. Continuing the flow, the dining area transitions into a beautiful fitted kitchen, boasting a harmonious blend of wall and base units. Adjacent to the kitchen lies a side conservatory lean-to, serving as a utility space and providing access to the guest cloakroom.

LIVING ROOM 13' 09" x 11' 08" (4.19m x 3.56m)

DINING AREA 11' 01" x 11' 08" (3.38m x 3.56m)

OPEN KITCHEN 9' 01" x 12' 05" (2.77m x 3.78m)

CONSERVATORY 6' 01" x 15' 10" (1.85m x 4.83m)

GUEST CLOAKROOM 6' 00" x 2' 07" (1.83m x 0.79m)