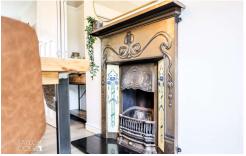

#### **GROUND FLOOR**

Upon entry, you are greeted by a welcoming ambiance in the entrance hall. To your right, a staircase leads to the first-floor landing, while doors open into various living spaces. The cosy living room, adorned with a feature bay window overlooking the front aspect, offers ample room for relaxation and seamlessly connects to the dining area, delineated by internal bi-folding doors. This versatile layout ensures effortless entertaining. Continuing the flow, the dining area transitions into a beautiful fitted kitchen, boasting a harmonious blend of wall and base units. Adjacent to the kitchen lies a side conservatory lean-to, serving as a utility space and providing access to the guest cloakroom.