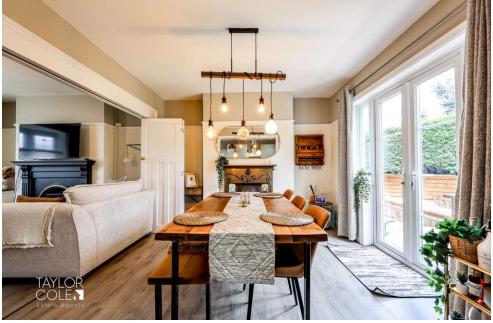

#### **GROUND FLOOR**

Upon entry, you are greeted by a welcoming ambiance in the entrance hall. To your right, a staircase leads to the first-floor landing, while doors open into various living spaces. The cosy living room, adorned with a feature bay window overlooking the front aspect, offers ample room for relaxation and seamlessly connects to the dining area, delineated by internal bi-folding doors. This versatile layout ensures effortless entertaining. Continuing the flow, the dining area transitions into a beautiful fitted kitchen, boasting a harmonious blend of wall and base units. Adjacent to the kitchen lies a side conservatory lean-to, serving as a utility space and providing access to the guest cloakroom.

LIVING ROOM 13' 09" x 11' 08" (4.19m x 3.56m)

DINING AREA 11' 01" x 11' 08" (3.38m x 3.56m)

OPEN KITCHEN 9' 01" x 12' 05" (2.77m x 3.78m)

CONSERVATORY 6' 01" x 15' 10" (1.85m x 4.83m)

GUEST CLOAKROOM 6' 00" x 2' 07" (1.83m x 0.79m)