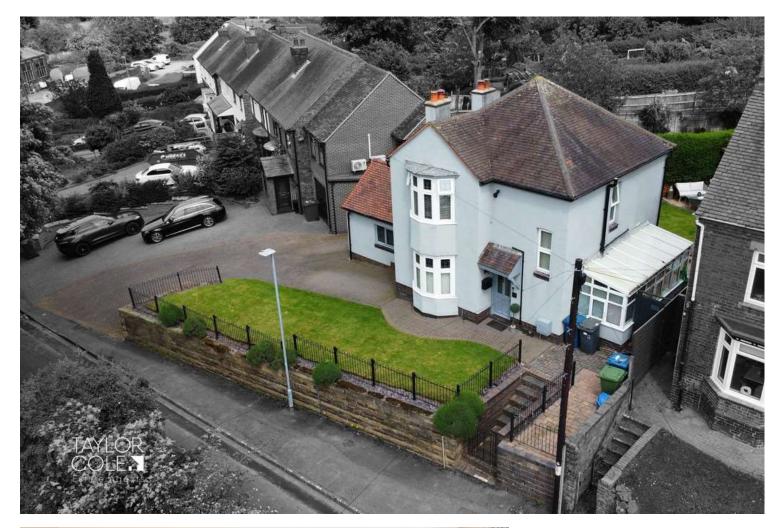

# Welcome to this exceptional three-bedroom detached family home, a true gem nestled within the charm of a historic era. Dating back to 1910, this immaculately presented residence exudes elegance and character, occupying a prominent

### THE FORE

Approaching the property, a side aspect driveway gracefully sweeps towards the garage, providing ample off-road parking facilities. A well presented lawned foregarden enhances the home's curb appeal, framed by steps descending through a retaining wall which elevates the property from the road side creating privacy. Beneath a canopy storm porch, the composite entrance door beckons you inside.