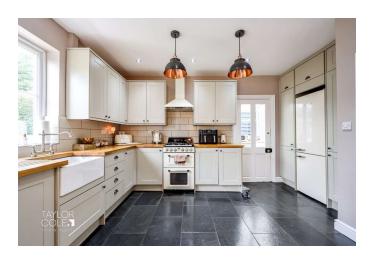

#### **GROUND FLOOR**

Upon entry, you are greeted by a welcoming ambiance in the entrance hall. To your right, a staircase leads to the first-floor landing, while doors open into various living spaces. The cosy living room, adorned with a feature bay window overlooking the front aspect, offers ample room for relaxation and seamlessly connects to the dining area, delineated by internal bi-folding doors. This versatile layout ensures effortless entertaining. Continuing the flow, the dining area transitions into a beautiful fitted kitchen, boasting a harmonious blend of wall and base units. Adjacent to the kitchen lies a side conservatory lean-to, serving as a utility space and providing access to the guest cloakroom.

LIVING ROOM 13' 09" x 11' 08" (4.19m x 3.56m)

DINING AREA 11' 01" x 11' 08" (3.38m x 3.56m)

OPEN KITCHEN 9' 01" x 12' 05" (2.77m x 3.78m)

CONSERVATORY 6' 01" x 15' 10" (1.85m x 4.83m)

GUEST CLOAKROOM 6' 00" x 2' 07" (1.83m x 0.79m)