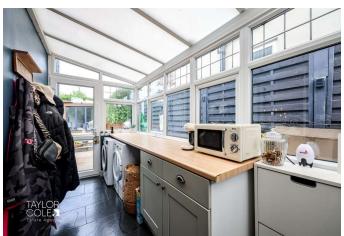

#### **GROUND FLOOR**

Upon entry, you are greeted by a welcoming ambiance in the entrance hall. To your right, a staircase leads to the first-floor landing, while doors open into various living spaces. The cosy living room, adorned with a feature bay window overlooking the front aspect, offers ample room for relaxation and seamlessly connects to the dining area, delineated by internal bi-folding doors. This versatile layout ensures effortless entertaining. Continuing the flow, the dining area transitions into a beautiful fitted kitchen, boasting a harmonious blend of wall and base units. Adjacent to the kitchen lies a side conservatory lean-to, serving as a utility space and providing access to the guest cloakroom.

LIVING ROOM 13' 09" x 11' 08" (4.19m x 3.56m)

DINING AREA 11' 01" x 11' 08" (3.38m x 3.56m)

OPEN KITCHEN 9' 01" x 12' 05" (2.77m x 3.78m)

CONSERVATORY 6' 01" x 15' 10" (1.85m x 4.83m)

GUEST CLOAKROOM 6' 00" x 2' 07" (1.83m x 0.79m)