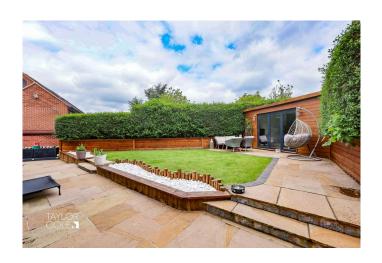

# THE REAR

Stepping into the rear garden, a captivating outdoor oasis unfolds before you. A paved patio area sets the stage for alfresco dining and lounging, extending to a quaint side courtyard patio, ideal for intimate gatherings. Beyond, a raised lawn area adorned with charming borders invites you to unwind amidst nature's beauty. An additional patio at the rear of the property provides yet another space for outdoor seating. Completing this idyllic setting is a garden cabin boasting bi-folding doors, offering a versatile outdoor living area with the convenience of power and storage options.