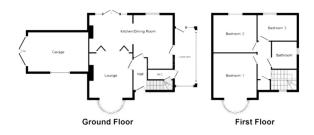

#### **GROUND FLOOR**

Upon entry, you are greeted by a welcoming ambiance in the entrance hall. To your right, a staircase leads to the first-floor landing, while doors open into various living spaces. The cosy living room, adorned with a feature bay window overlooking the front aspect, offers ample room for relaxation and seamlessly connects to the dining area, delineated by internal bi-folding doors. This versatile layout ensures effortless entertaining. Continuing the flow, the dining area transitions into a beautiful fitted kitchen, boasting a harmonious blend of wall and base units. Adjacent to the kitchen lies a side conservatory lean-to, serving as a utility space and providing access to the guest cloakroom.

LIVING ROOM 13' 09" x 11' 08" (4.19m x 3.56m)

DINING AREA 11' 01" x 11' 08" (3.38m x 3.56m)

OPEN KITCHEN 9' 01" x 12' 05" (2.77m x 3.78m)

CONSERVATORY 6' 01" x 15' 10" (1.85m x 4.83m)

GUEST CLOAKROOM 6' 00" x 2' 07" (1.83m x 0.79m)

# FIRST FLOOR

Ascending to the first floor, an attractive landing awaits, featuring a convenient storage cupboard and granting access to three generously proportioned bedrooms. The family bathroom, conveniently positioned off the landing, features a three-piece suite, catering to everyday needs with style and functionality.

MASTER BEDROOM 13' 10" x 10' 11" (4.22m x 3.33m)

BEDROOM TWO 11' 02" x 11' 08" (3.4m x 3.56m)

BEDROOM THREE 9' 02" x 7' 10" (2.79m x 2.39m)

FAMILY BATHROOM 7' 09" x 5' 03" (2.36m x 1.6m)