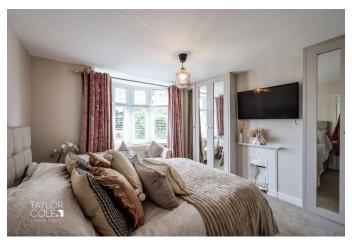

# FIRST FLOOR

Ascending to the first floor, an attractive landing awaits, featuring a convenient storage cupboard and granting access to three generously proportioned bedrooms. The family bathroom, conveniently positioned off the landing, features a three-piece suite, catering to everyday needs with style and functionality.

MASTER BEDROOM 13' 10" x 10' 11" (4.22m x 3.33m)

BEDROOM TWO 11' 02" x 11' 08" (3.4m x 3.56m)

BEDROOM THREE 9' 02" x 7' 10" (2.79m x 2.39m)

FAMILY BATHROOM 7' 09" x 5' 03" (2.36m x 1.6m)