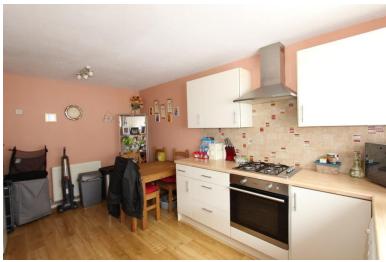

# Kitchen/Dining Room

(4.64m x 3.01m)

Spacious and well-equipped, featuring a range of base and eye level units, stainless steel sink, and uPVC double glazed window to the front and ample space for a dining table.

#### Lounge

(4.85m x 3.05m)

Bright and airy, with two full-height uPVC double glazed windows to the rear, providing ample natural light and access to the patio area via a uPVC double glazed patio door.