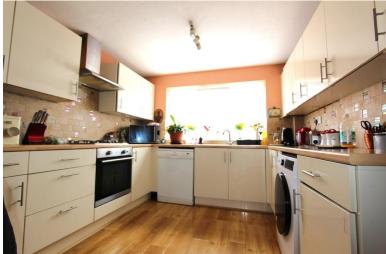

# Kitchen/Dining Room

(4.64m x 3.01m)

Spacious and well-equipped, featuring a range of base and eye level units, stainless steel sink, and uPVC double glazed window to the front and ample space for a dining table.