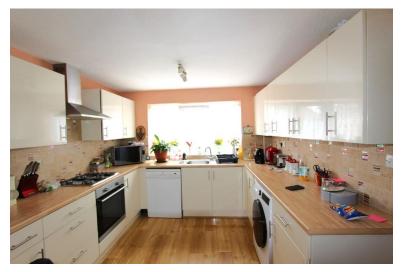

# Kitchen/Dining Room

(4.64m x 3.01m)

Spacious and well-equipped, featuring a range of base and eye level units, stainless steel sink, and uPVC double glazed window to the front and ample space for a dining table.