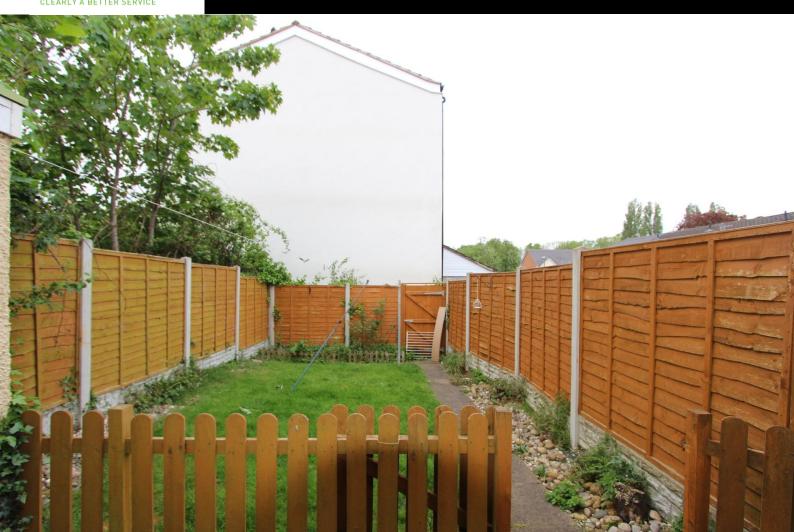

## Rear Garden

Enclosed with a paved patio area and brick-built shed, providing a perfect space for outdoor relaxation and entertaining.

Front Garden: Block paved front garden enclosed with a decorative brick wall adding to the property's charm.