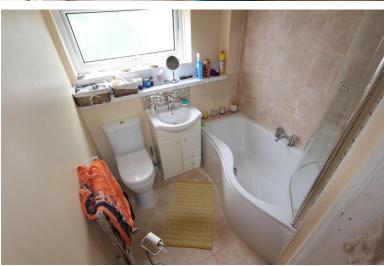

## **Bathroom**

Well-appointed with a three-piece suite comprising a bath, wash hand basin, and low-level WC, complemented by tiled splashbacks and storage cupboard.