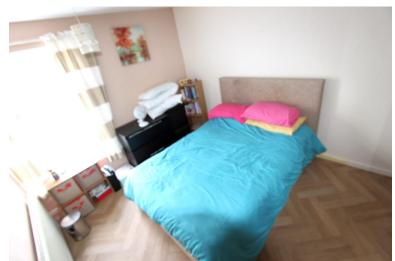

#### **Bedroom 1**

(3.72m x 3.01m)

Generously sized with a UPVC double glazed window to the front and radiator.

## Bedroom 2

(3.95m x 3.01m)

Comfortable double bedroom with a UPVC double glazed window to the rear and radiator.

### **Bedroom 3**

(2.04m x 1.88m)

Perfect as a child's room or home office, featuring a UPVC double glazed window to the rear and radiator.