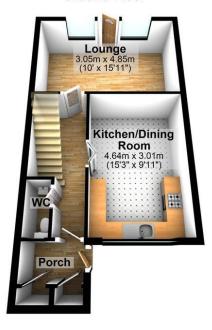

Ground Floor:

# Porch:

Entering via a uPVC double glazed entrance door there are two storage cupboards housing utility meters and entrance door to

# Hallway

Radiator, stairs, and access to the kitchen/dining room, with a door leading to the WC.

#### WC

Featuring a two-piece suite comprising a wash hand basin and a low-level WC.

# Kitchen/Dining Room

(4.64m x 3.01m)

Spacious and well-equipped, featuring a range of base and eye level units, stainless steel sink, and uPVC double glazed window to the front and ample space for a dining table.

#### Lounge

(4.85m x 3.05m)

Bright and airy, with two full-height uPVC double glazed windows to the rear, providing ample natural light and access to the patio area via a uPVC double glazed patio door.

#### **Ground Floor**

First Floor