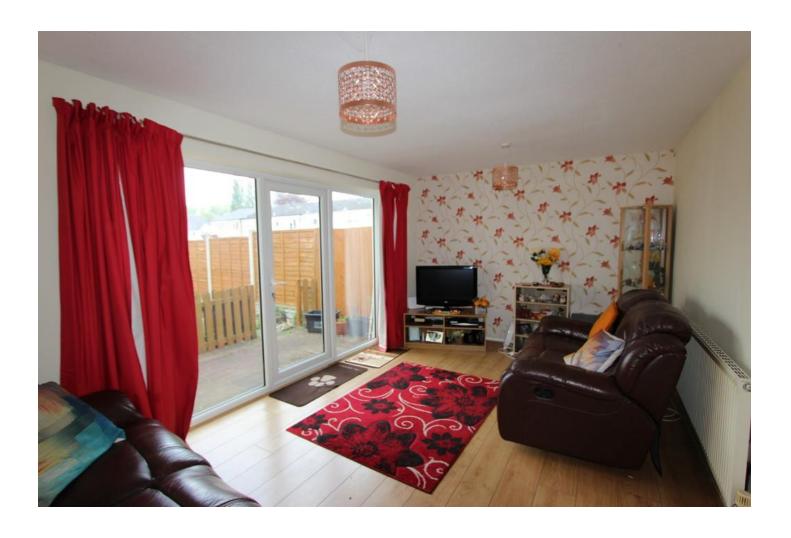

#### Lounge

(4.85m x 3.05m)

Bright and airy, with two full-height uPVC double glazed windows to the rear, providing ample natural light and access to the patio area via a uPVC double glazed patio door.