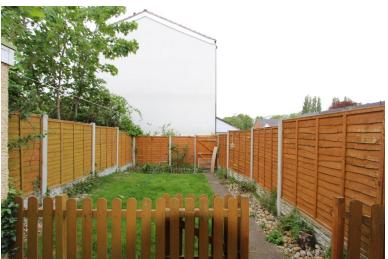

# **Outside Space:**

## Rear Garden

Enclosed with a paved patio area and brick-built shed, providing a perfect space for outdoor relaxation and entertaining.

Front Garden: Block paved front garden enclosed with a decorative brick wall adding to the property's charm.