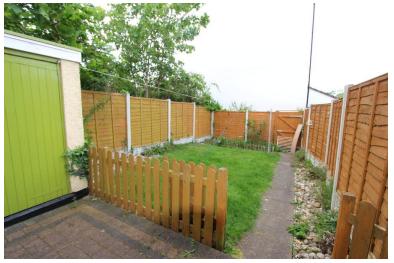

# **Outside Space:**

## Rear Garden

Enclosed with a paved patio area and brick-built shed, providing a perfect space for outdoor relaxation and entertaining.

Front Garden: Block paved front garden enclosed with a decorative brick wall adding to the property's charm.