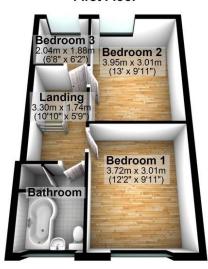

### First Floor:

### Landing

Fitted carpet and doors leading to the bedrooms and bathroom.

#### **Bedroom 1**

(3.72m x 3.01m)

Generously sized with a UPVC double glazed window to the front and radiator.

## Bedroom 2

(3.95m x 3.01m)

Comfortable double bedroom with a UPVC double glazed window to the rear and radiator.

### **Bedroom 3**

(2.04m x 1.88m)

Perfect as a child's room or home office, featuring a UPVC double glazed window to the rear and radiator.

## **Bathroom**

Well-appointed with a three-piece suite comprising a bath, wash hand basin, and low-level WC, complemented by tiled splashbacks and storage cupboard.

#### **Ground Floor**

First Floor