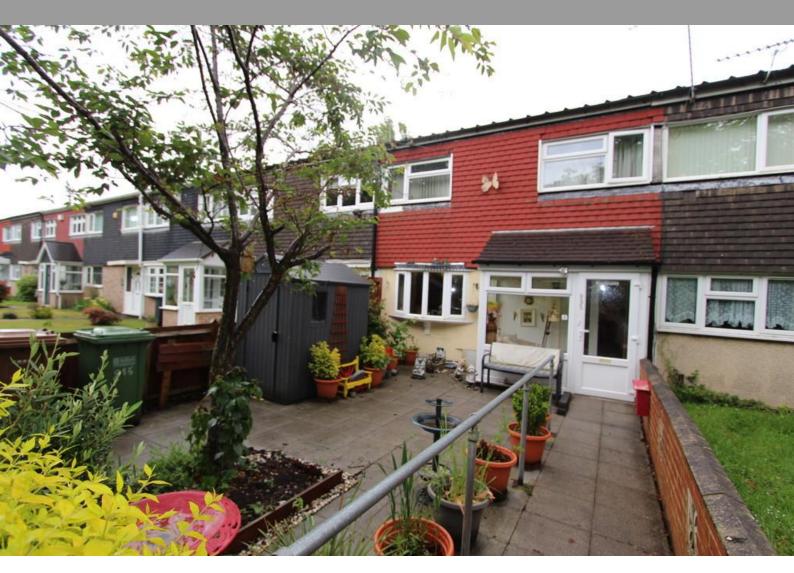

# Outside Space:

The property benefits from an enclosed rear garden with artificial grass, providing a low-maintenance outdoor space ideal for relaxation or outdoor activities. To the front, there is a paved garden with various plants, adding charm to the exterior of the property.