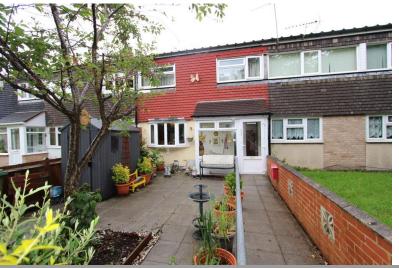

# Outside Space:

The property benefits from an enclosed rear garden with artificial grass, providing a low-maintenance outdoor space ideal for relaxation or outdoor activities. To the front, there is a paved garden with various plants, adding charm to the exterior of the property.