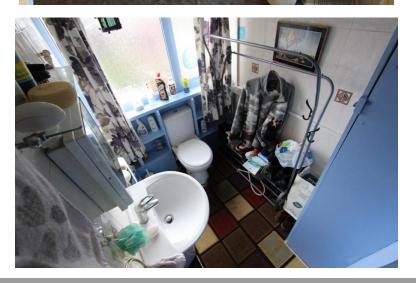

#### Wet Room:

The wet room is fitted with a three-piece suite, including a shower with a fitted electric shower, wash hand basin, and low-level WC.