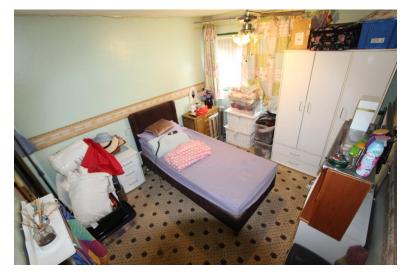

#### Bedroom 2

(3.14m x 2.00m / 10'4" x 6'7"):

This cozy bedroom boasts a UPVC double glazed window to the rear, providing views of the outdoor space.