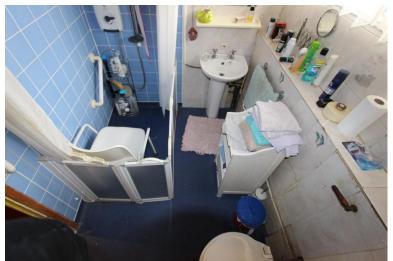

#### Wet Room:

The wet room is fitted with a three-piece suite, including a shower with a fitted electric shower, wash hand basin, and low-level WC.