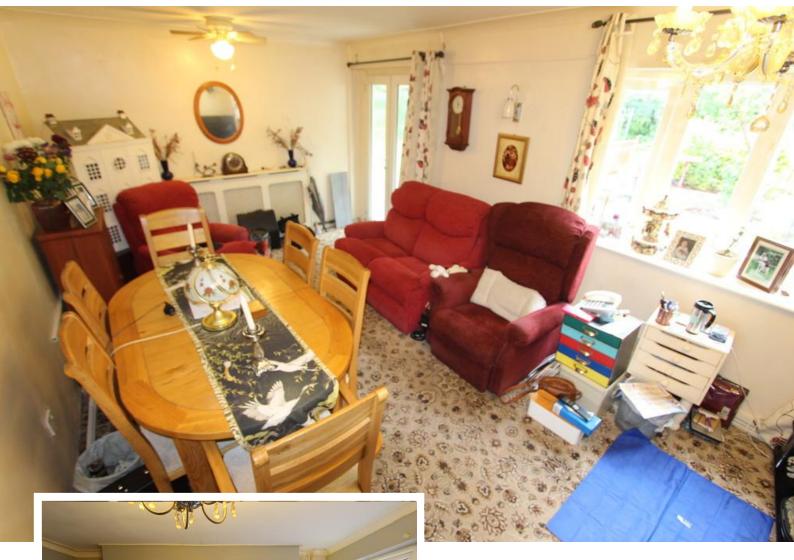

## Lounge

(5.47m x 3.21m/ 18' x 10'6"):

The spacious lounge offers ample room for relaxation and entertainment. Large UPVC double glazed windows to the front flood the room with natural light, creating a warm and inviting atmosphere.