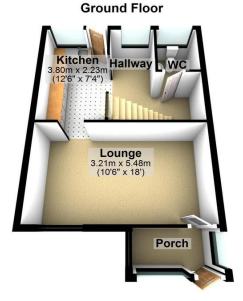

#### **Ground Floor:**

### Porch:

Step into the inviting porch featuring UPVC double glazed windows to the front and sides, creating a bright and welcoming entrance.

## Lounge

(5.47m x 3.21m/ 18' x 10'6"):

The spacious lounge offers ample room for relaxation and entertainment. Large UPVC double glazed windows to the front flood the room with natural light, creating a warm and inviting atmosphere.

#### Kitchen

(3.80m x 2.23m/ 12'6" x 7'4"):

The kitchen is fitted with a range of base and eyelevel units, providing plenty of storage space. With a stainless steel sink, it offers functionality with space for cooker, under worktop fridge/freezer and plumbing for washing machine. UPVC double glazed windows to the rear offer views of the outdoor space.

## Hallway / Dining space:

This area provides access to the upper floor and space for a small dining table

#### WC:

Conveniently located on the ground floor, the WC is fitted with a two-piece suite comprising a wash hand basin and low-level WC.