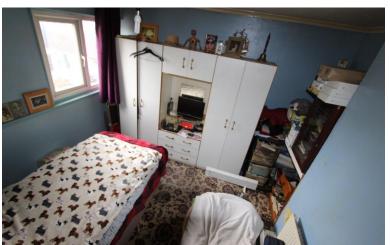

#### Bedroom 1

(3.82m x 3.00m / 12'6" x 9'10"):

The master bedroom features a UPVC double glazed window to the front and a sliding door wardrobe, offering both comfort and convenience.