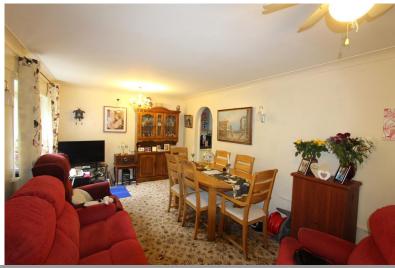

## Lounge

(5.47m x 3.21m/ 18' x 10'6"):

The spacious lounge offers ample room for relaxation and entertainment. Large UPVC double glazed windows to the front flood the room with natural light, creating a warm and inviting atmosphere.