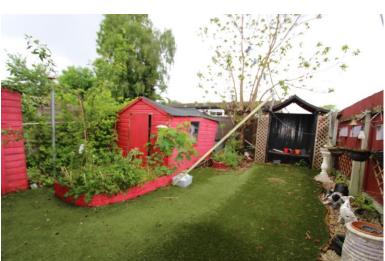

# Outside Space:

The property benefits from an enclosed rear garden with artificial grass, providing a low-maintenance outdoor space ideal for relaxation or outdoor activities. To the front, there is a paved garden with various plants, adding charm to the exterior of the property.