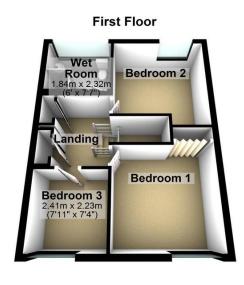

# First Floor:

#### Landing:

The landing area offers two storage cupboards, providing practical storage solutions for linens and other household items.

#### Wet Room:

The wet room is fitted with a three-piece suite, including a shower with a fitted electric shower, wash hand basin, and low-level WC.

#### Bedroom 1

(3.82m x 3.00m / 12'6" x 9'10"):

The master bedroom features a UPVC double glazed window to the front and a sliding door wardrobe, offering both comfort and convenience.

#### Bedroom 2

(3.14m x 2.00m / 10'4" x 6'7"):

This cozy bedroom boasts a UPVC double glazed window to the rear, providing views of the outdoor space.

#### **Bedroom 3**

(2.41m x 2.23m / 7'11" x 7'4"):

Ideal for use as a bedroom or home office, this room features a UPVC double glazed window to the front.