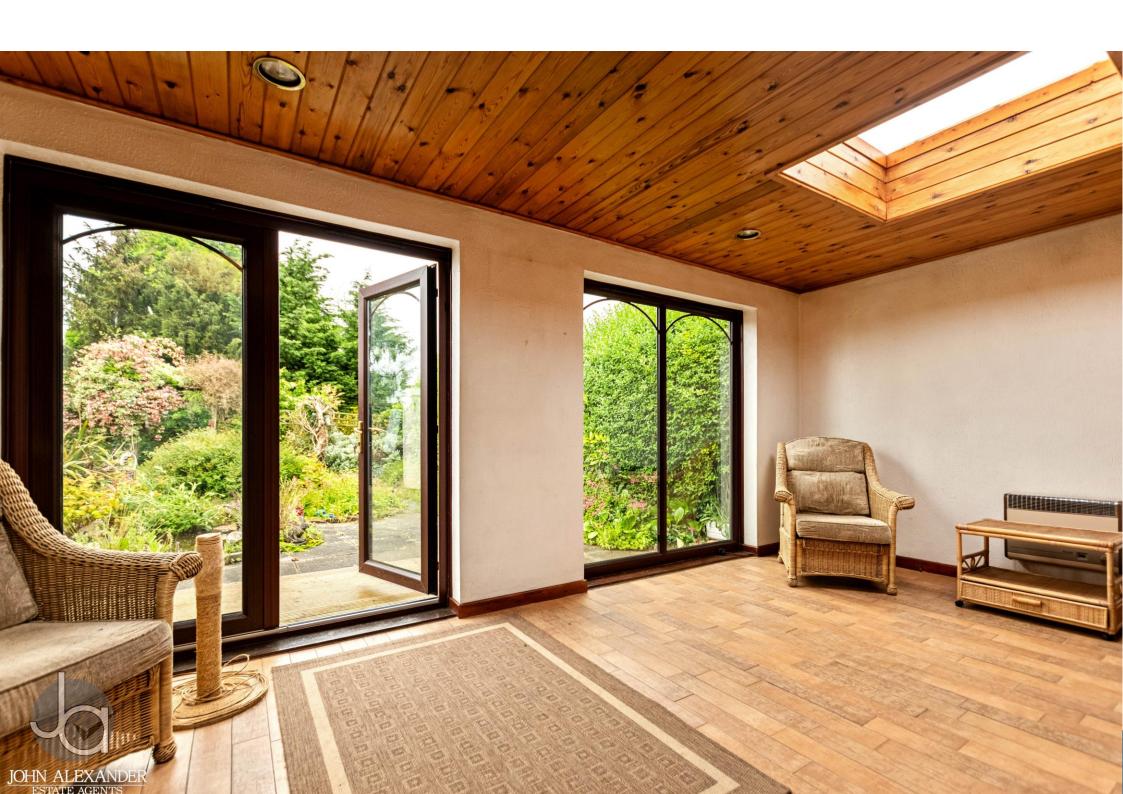

Through the front door, you enter a well-proportioned entrance hall and living room bathed in natural light, offering a serene space for relaxation and family gatherings. Its layout fosters a warm, inviting atmosphere.

The kitchen, heart of the home, boasts ample cabinet space and space for appliances, all set against the backdrop of views of the garden. Adjacent to the kitchen, a dedicated dining area provides the perfect setting for sit-down meals and entertaining guests.