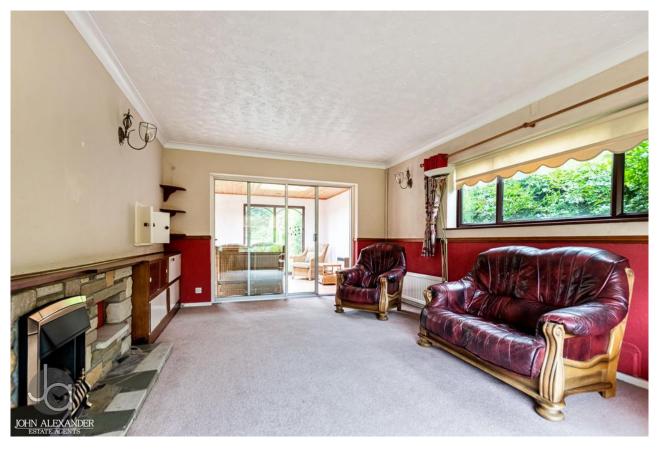

Through the front door, you enter a well-proportioned entrance hall and living room bathed in natural light, offering a serene space for relaxation and family gatherings. Its layout fosters a warm, inviting atmosphere.