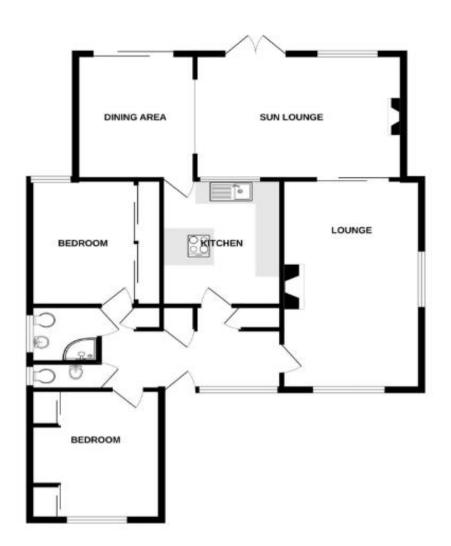

residents are never too far from the pulse of city life.

Transportation is a key advantage for residents here, with several train stations in close proximity, ensuring that commuting is as effortless as possible. The nearest major train station is Colchester, which provides extensive rail services, including direct lines to London Liverpool Street with a journey that can take under an hour, perfect for professionals who need to travel into the capital.

For those venturing regionally, the Marks Tey station is another accessible option, which offers good links to destinations across Essex and onwards to East Anglia. Additionally, the Colchester Town train station is available for more local services, providing further flexibility for residents' travel plans.













## GROUND FLOOR



# CONTACT

99 London Road Stanway Colchester Essex CO3 0NY

E sales@john-alexander.co.uk

T 01206 656007

www.john-alexander.co.uk

Find us on..