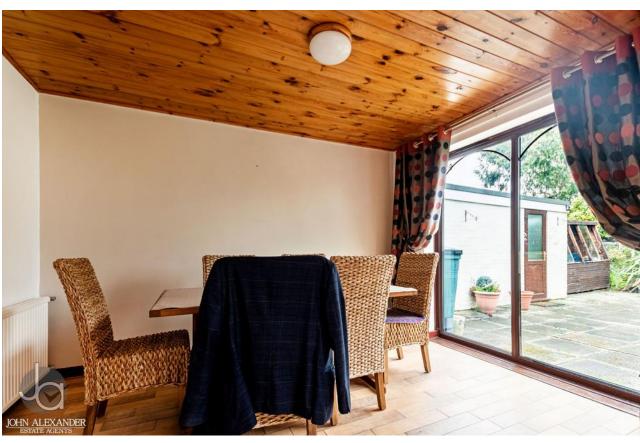

The kitchen, heart of the home, boasts ample cabinet space and space for appliances, all set against the backdrop of views of the garden. Adjacent to the kitchen, a dedicated dining area provides the perfect setting for sit-down meals and entertaining guests.