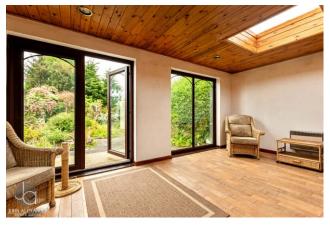

Through the front door, you enter a well-proportioned entrance hall and living room bathed in natural light, offering a serene space for relaxation and family gatherings. Its layout fosters a warm, inviting atmosphere.

The kitchen, heart of the home, boasts ample cabinet space and space for appliances, all set against the backdrop of views of the garden. Adjacent to the kitchen, a dedicated dining area provides the perfect setting for sit-down meals and entertaining guests.