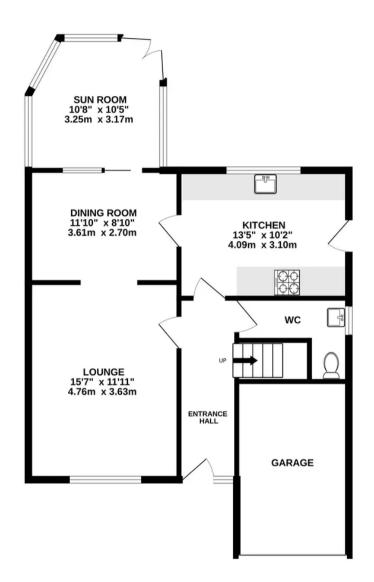

## 30 Woodlands Drive

Goostrey, Crewe

A charming 4-bed detached family home on a quiet cul-de-sac in sought-after Goostrey village.

Traditional layout with spacious rooms, integral garage, and potential for extension (STPP). Driveway, low maintenance front garden, and lovely rear garden with patio. Close to amenities and schools.

Council Tax band: E

Tenure: Freehold

EPC Energy Efficiency Rating: D

EPC Environmental Impact Rating: D

- Quiet residential cul-de-sac setting, ideal for a family
- A four bedroom detached home with spacious rooms
- Driveway parking and an integral garage
- Popular position within Goostrey village