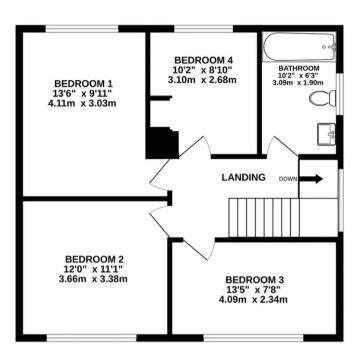

## 30 Woodlands Drive

Goostrey, Crewe

A charming 4-bed detached family home on a quiet cul-de-sac in sought-after Goostrey village.

Traditional layout with spacious rooms, integral garage, and potential for extension (STPP). Driveway, low maintenance front garden, and lovely rear garden with patio. Close to amenities and schools.

Council Tax band: E

Tenure: Freehold

EPC Energy Efficiency Rating: D

EPC Environmental Impact Rating: D

- Quiet residential cul-de-sac setting, ideal for a family
- A four bedroom detached home with spacious rooms
- Driveway parking and an integral garage
- Popular position within Goostrey village