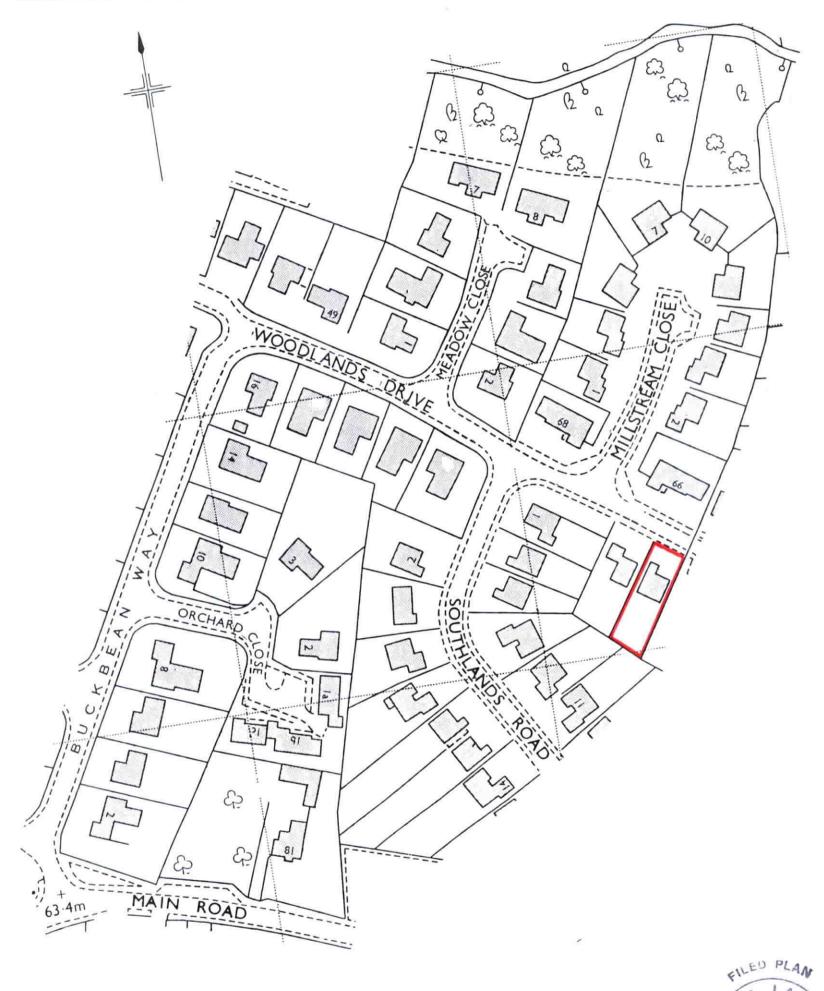

|                                |                 | TITL      | TITLE NUMBER                         |  |
|--------------------------------|-----------------|-----------|--------------------------------------|--|
| H.M. LAND REGISTRY             |                 | CH405841  |                                      |  |
| ORDNANCE SURVEY PLAN REFERENCE | SJ 7770         | section B | Scale<br>1/1250 Enlarged from 1/2500 |  |
| COUNTY CHESHIRE                | DISTRICT CONGLE | ETON      | © Crown copyright 1977               |  |

This is a print of the view of the title plan obtained from HM Land Registry showing the state of the title plan on 26 April 2024 at 14:52:49. This title plan shows the general position, not the exact line, of the boundaries. It may be subject to distortions in scale. Measurements scaled from this plan may not match measurements between the same points on the ground.