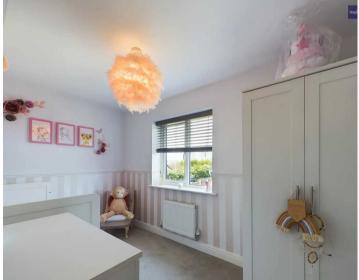

#### Bedroom 2

9' 2" x 9' 9" (2.80m x 2.97m)

## Bedroom 3

6' 9" x 9' 6" (2.06m x 2.90m)

## Bedroom 4

6' 11" x 11' 4" (2.11m x 3.46m)