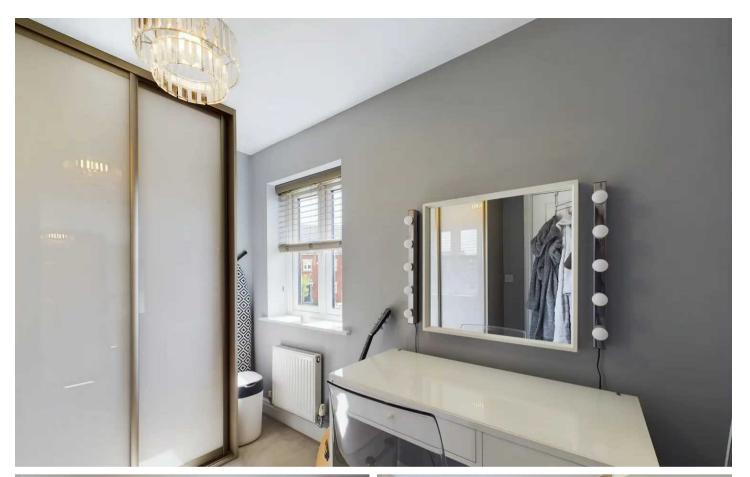

## Bedroom 1

11' 0" x 11' 8" (3.36m x 3.55m)

## En-suite

3' 4" x 8' 4" (1.01m x 2.55m)