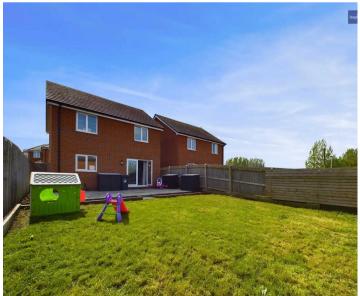

Outside, the residence is embraced by a neatly landscaped front garden, creating an inviting first impression. The highlight of the property lies in its spacious enclosed rear garden, providing a serene retreat for relaxation amidst lush greenery. The property also benefits from a garage and off-road parking, further enhancing its appeal.

## Bathroom

5' 7" x 8' 4" (1.69m x 2.54m)

Front Garden

REAR GARDEN

Spacious Enclosed Rear Garden

GARAGE

**DRIVEWAY** 