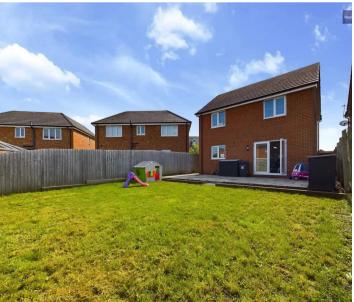

Outside, the residence is embraced by a neatly landscaped front garden, creating an inviting first impression. The highlight of the property lies in its spacious enclosed rear garden, providing a serene retreat for relaxation amidst lush greenery. The property also benefits from a garage and off-road parking, further enhancing its appeal.

## Bathroom

5' 7" x 8' 4" (1.69m x 2.54m)

Front Garden

REAR GARDEN

Spacious Enclosed Rear Garden

GARAGE

**DRIVEWAY** 