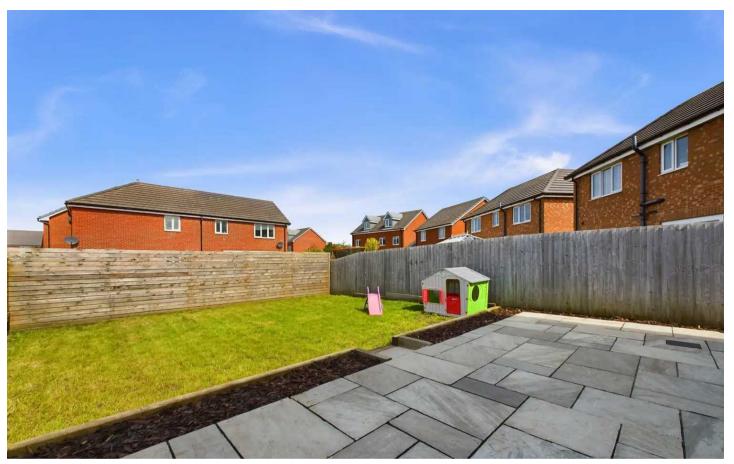

Outside, the residence is embraced by a neatly landscaped front garden, creating an inviting first impression. The highlight of the property lies in its spacious enclosed rear garden, providing a serene retreat for relaxation amidst lush greenery. The property also benefits from a garage and off-road parking, further enhancing its appeal.

## Bathroom

5' 7" x 8' 4" (1.69m x 2.54m)

Front Garden

REAR GARDEN

Spacious Enclosed Rear Garden

GARAGE

**DRIVEWAY** 