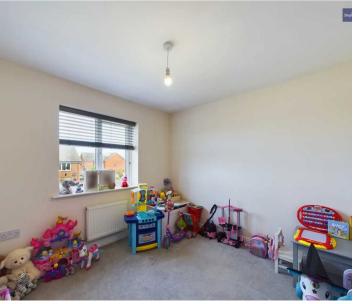

#### Bedroom 2

9' 2" x 9' 9" (2.80m x 2.97m)

## Bedroom 3

6' 9" x 9' 6" (2.06m x 2.90m)

## Bedroom 4

6' 11" x 11' 4" (2.11m x 3.46m)