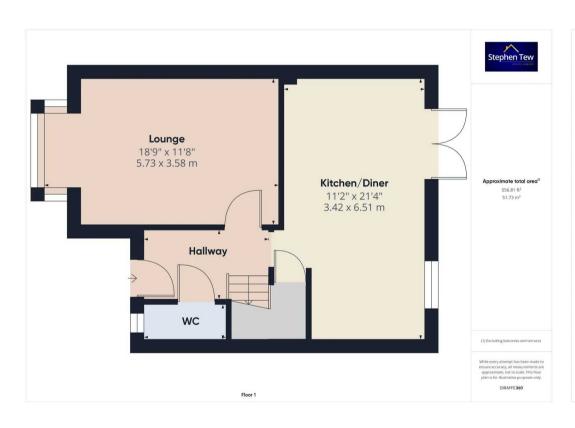

## Hallway

10' 2" x 5' 8" (3.11m x 1.73m)

# Lounge

18' 10" x 11' 9" (5.73m x 3.58m)

# Kitchen/Diner

11' 3" x 21' 4" (3.42m x 6.51m)

#### **GF WC**

6' 9" x 3' 3" (2.06m x 0.98m)