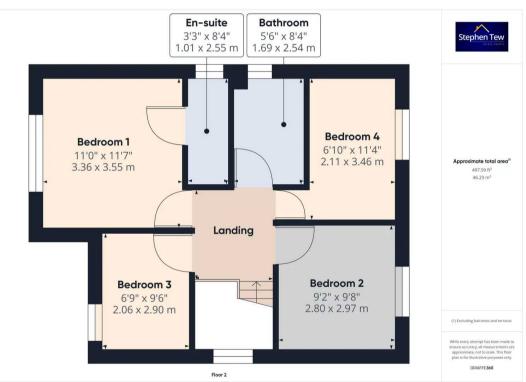

## Landing

6' 2" x 7' 6" (1.87m x 2.28m)

## Bedroom 1

11' 0" x 11' 8" (3.36m x 3.55m)

## En-suite

3' 4" x 8' 4" (1.01m x 2.55m)

#### Bedroom 2

9' 2" x 9' 9" (2.80m x 2.97m)

## Bedroom 3

6' 9" x 9' 6" (2.06m x 2.90m)

## Bedroom 4

6' 11" x 11' 4" (2.11m x 3.46m)

## Bathroom

5' 7" x 8' 4" (1.69m x 2.54m)

Front Garden

REAR GARDEN

Spacious Enclosed Rear Garden

GARAGE

**DRIVEWAY** 