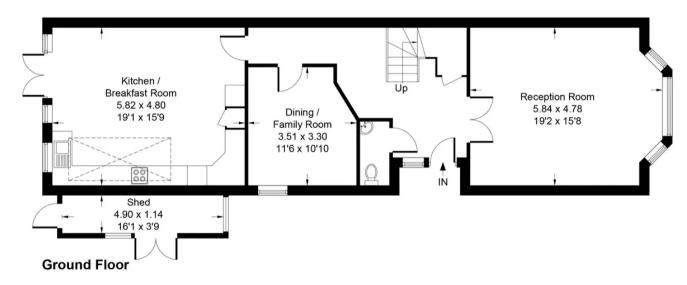

## 10 Lavender Gate, Oxshott.

Located within a popular gated residential mews close to the centre of Oxshott this four bedroom home offers well balanced space both up and downstairs.

Downstairs has a beautiful reception room to the front of the house featuring a bay window, fire place and a Scandi style parquet wood floor, the room offers great space for all the family and the bonus of shelving and storage.

At the other end of the house is a brilliant kitchen breakfast room equipped with a good amount of high and low level fitted units and integrated appliances. This kitchen has plenty of room for dining with the added benefit of having access to the rear garden and deck via bi-folding doors perfect for indoor outdoor entertaining.

## Lavender Gate, Oxshott, Leatherhead, Elmbridge, Surrey, KT22

Approximate Gross Internal Area = 164.4 sq m / 1770 sq ft Shed = 5.6 sq m / 60 sq ft Total = 170.0 sq m / 1830 sq ft

Floor plan produced in accordance with RICS Property Measurement Standards incorporating International Property Measurement Standards (IPMS2 Residential).