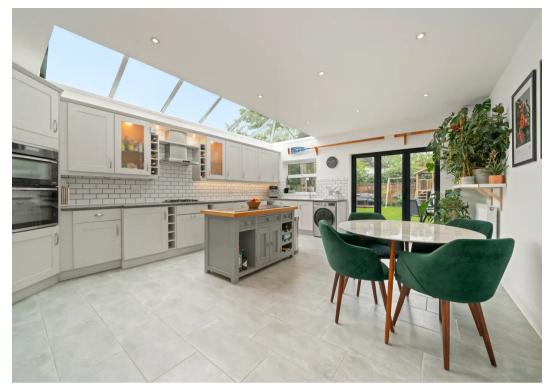

At the other end of the house is a brilliant kitchen breakfast room equipped with a good amount of high and low level fitted units and integrated appliances. This kitchen has plenty of room for dining with the added benefit of having access to the rear garden and deck via bi-folding doors perfect for indoor outdoor entertaining.