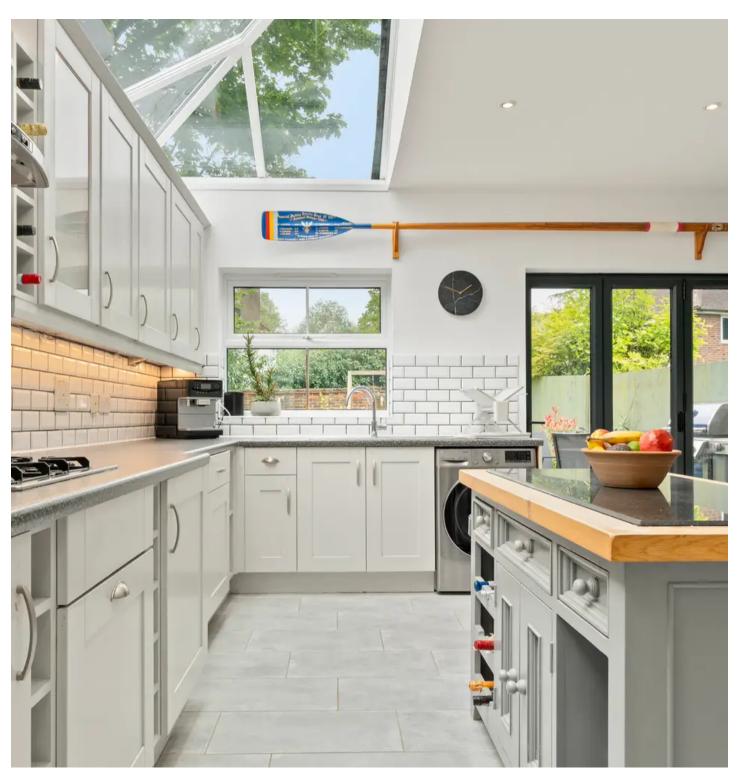

At the other end of the house is a brilliant kitchen breakfast room equipped with a good amount of high and low level fitted units and integrated appliances. This kitchen has plenty of room for dining with the added benefit of having access to the rear garden and deck via bi-folding doors perfect for indoor outdoor entertaining.