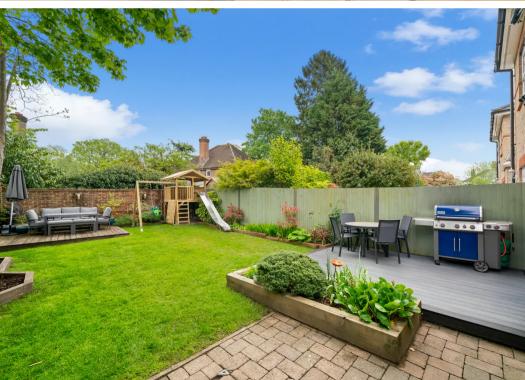

The rear garden has two great decked areas to follow the sun at alternate times of the day, a well crafted climbing frame and swing set and being completed with some storage at the side of the house.

Lavender gate is 1 Mile to Oxshott Station and is close to the local schools, Royal Kent, Danes Hill and Bevendean.