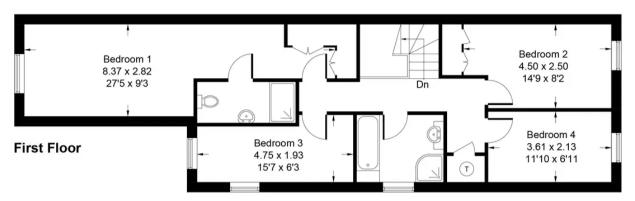

Off the entrance hallway there is also a third room perfect for your home office needs or smaller reception.

Upstairs there are four bedrooms with the principle having both a dressing area and en-suite shower room, the remaining three share the modern family bathroom.

## Lavender Gate, Oxshott, Leatherhead, Elmbridge, Surrey, KT22

Approximate Gross Internal Area = 164.4 sq m / 1770 sq ft Shed = 5.6 sq m / 60 sq ft Total = 170.0 sq m / 1830 sq ft

Floor plan produced in accordance with RICS Property Measurement Standards incorporating International Property Measurement Standards (IPMS2 Residential).