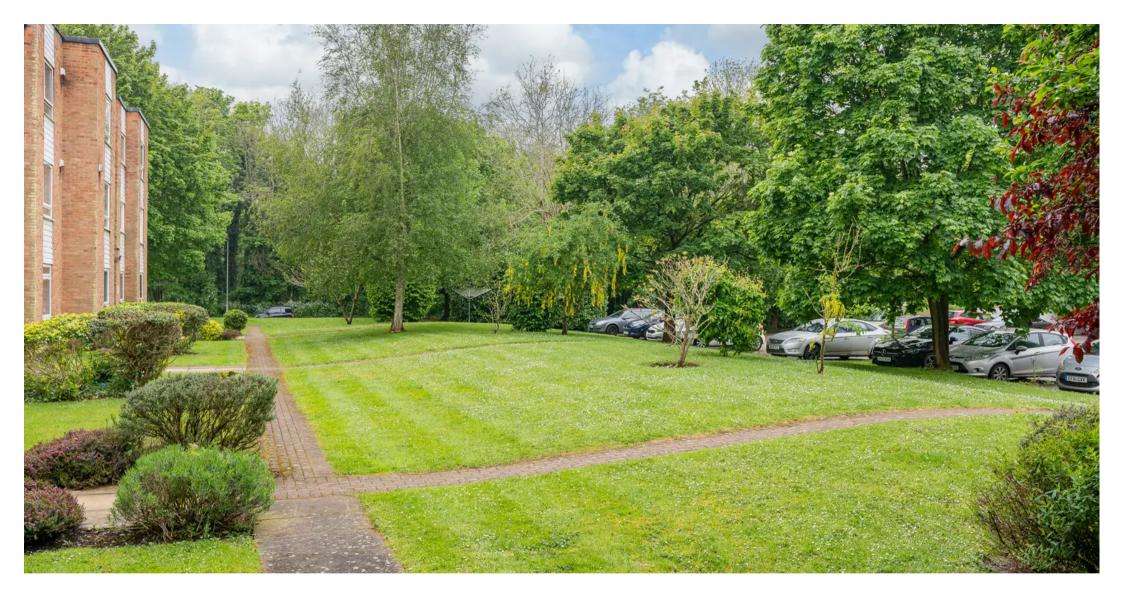

ith a range of wall and base storage units with work surfaces over incorporating a sink and drainer unit, built in oven with hob over, appliance space, breakfast bar, tiled splashback areas, wood effect flooring.

#### **Bedroom One**

9' 8" x 12' 0" (2.95m x 3.67m)

With double glazed window, coving to ceiling.

#### **Bedroom Two**

7' 0" x 10' 2" (2.14m x 3.10m)

With double glazed window, coving to ceiling.

#### Bathroom

With double glazed window with obscure glass. Fitted with a suite comprising panel enclosed bath with shower over, pedestal wash hand basin, low flush wc, fully tiled, built in storage cupboard.











#### GARDEN

The property benefits from very attractive communal gardens.

#### ALLOCATED PARKING

1 Parking Space

The property benefits from allocated parking.



# Elliot Heath Estate Agents

Elliot Heath Estate Agents, 7 Star Street - SG12 7AA

01920 29 33 33

hello@elliotheath.co.uk

elliotheath.co.uk