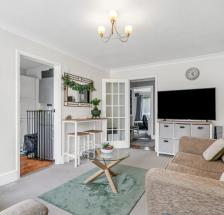

#### Living/Dining Room

10' 2" x 15' 8" (3.10m x 4.77m)

With double glazed window, coving to ceiling, open to: