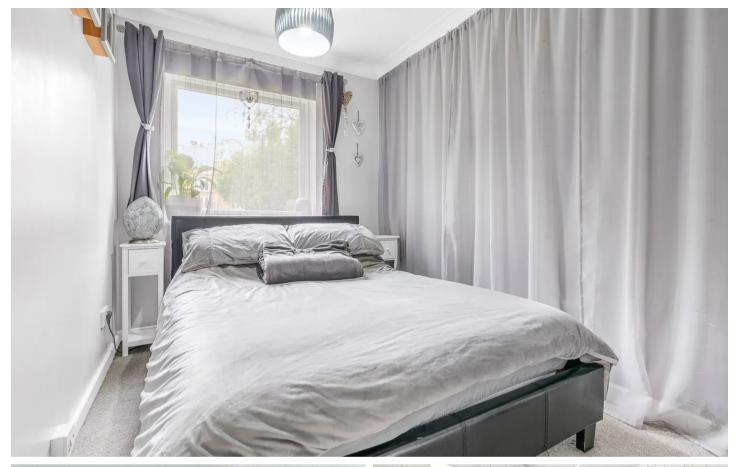

#### **Bedroom One**

9' 8" x 12' 0" (2.95m x 3.67m)

With double glazed window, coving to ceiling.

#### **Bedroom Two**

7' 0" x 10' 2" (2.14m x 3.10m)

With double glazed window, coving to ceiling.