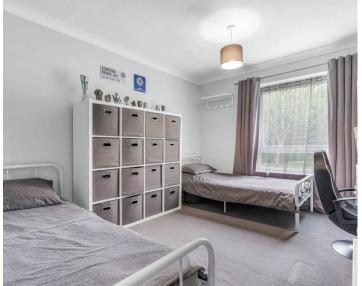

#### **Bedroom Two**

7' 0" x 10' 2" (2.14m x 3.10m)

With double glazed window, coving to ceiling.