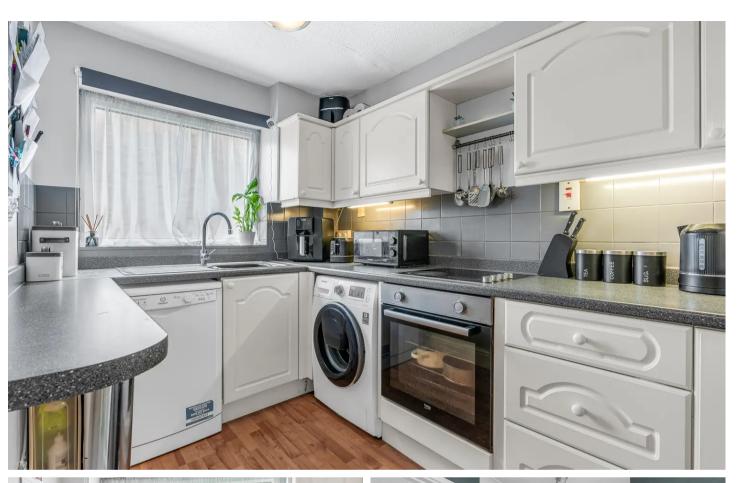

#### Kitchen

6' 6" x 11' 2" (1.97m x 3.40m)

With double glazed window. Fitted with a range of wall and base storage units with work surfaces over incorporating a sink and drainer unit, built in oven with hob over, appliance space, breakfast bar, tiled splashback areas, wood effect flooring.