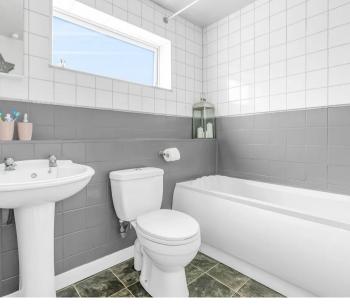

#### Bathroom

With double glazed window with obscure glass. Fitted with a suite comprising panel enclosed bath with shower over, pedestal wash hand basin, low flush wc, fully tiled, built in storage cupboard.