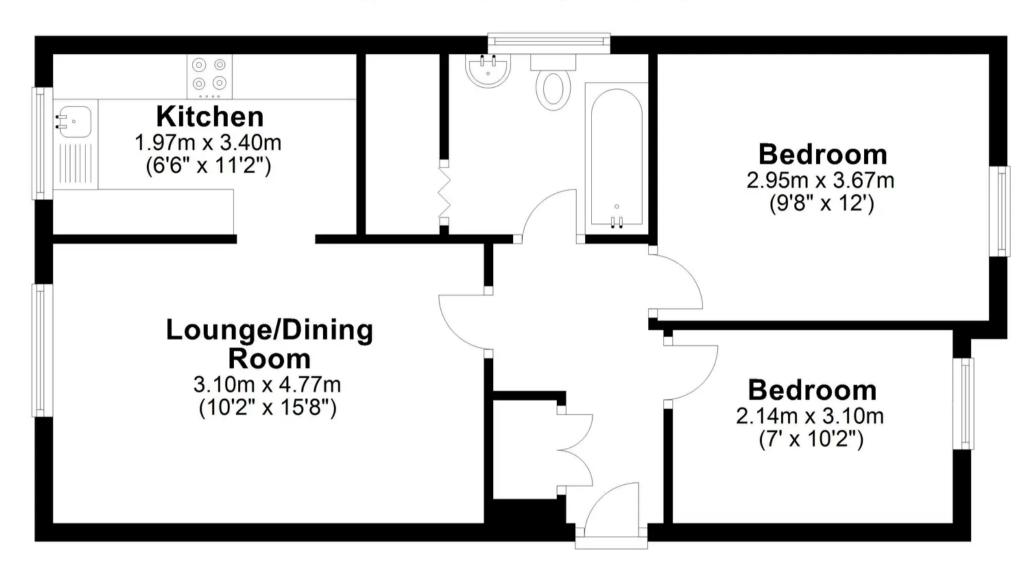

## **Ground Floor**

Approx. 52.8 sq. metres (568.9 sq. feet)

Total area: approx. 52.8 sq. metres (568.9 sq. feet)

#### **Entrance Hall**

With built in storage cupboard, wood effect flooring, coving to ceiling, doors to:

#### Living/Dining Room

10' 2" x 15' 8" (3.10m x 4.77m)

With double glazed window, coving to ceiling, open to:

#### Kitchen

6' 6" x 11' 2" (1.97m x 3.40m)

With double glazed window. Fitted with a range of wall and base storage units with work surfaces over incorporating a sink and drainer unit, built in oven with hob over, appliance space, breakfast bar, tiled splashback areas, wood effect flooring.

#### **Bedroom One**

9' 8" x 12' 0" (2.95m x 3.67m)

With double glazed window, coving to ceiling.

#### **Bedroom Two**

7' 0" x 10' 2" (2.14m x 3.10m)

With double glazed window, coving to ceiling.

#### Bathroom

With double glazed window with obscure glass. Fitted with a suite comprising panel enclosed bath with shower over, pedestal wash hand basin, low flush wc, fully tiled, built in storage cupboard.