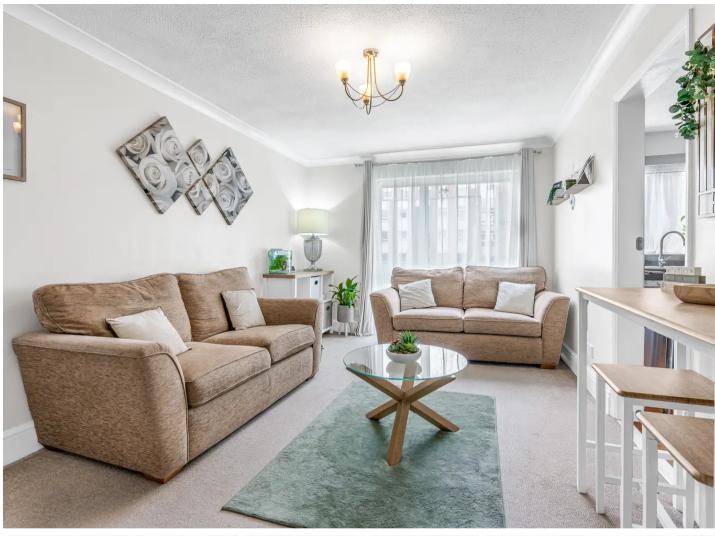

#### Living/Dining Room

10' 2" x 15' 8" (3.10m x 4.77m)

With double glazed window, coving to ceiling, open to: