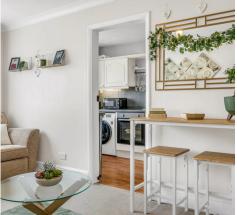

#### Kitchen

6' 6" x 11' 2" (1.97m x 3.40m)

With double glazed window. Fitted with a range of wall and base storage units with work surfaces over incorporating a sink and drainer unit, built in oven with hob over, appliance space, breakfast bar, tiled splashback areas, wood effect flooring.