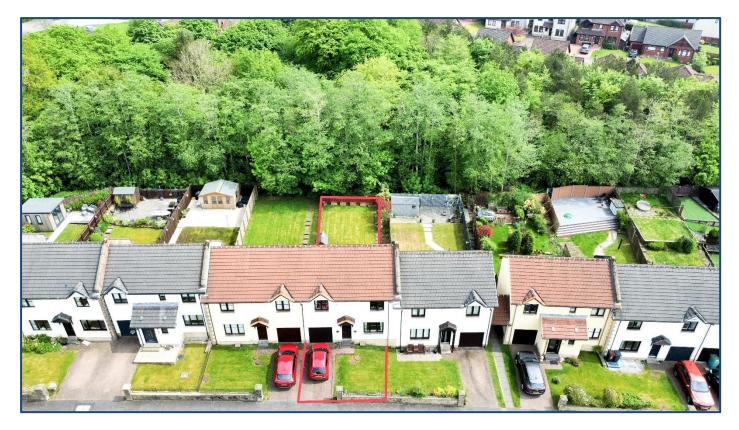

# 3 Bedroom Mid Terrace

Hallway • Lounge • Dining Area • Kitchen 3 Double Bedroom • En-Suite • Bathroom Gardens • Driveway • Garage

Village Estates are delighted to welcome to the market this spacious, 3 bedroom mid terrace villa situated in the much sought after Craigmarloch area of Cumbernauld. Internally the property comprises of a welcoming hallway giving access to a fabulous size lounge with open planned dining area which gives access to both the rear garden and a modern fitted kitchen which include a generous range of base and wall mounted units. The kitchen leads to both the rear garden and garage. The upper level accommodates 3 generous size double bedrooms all boasting double sliding wardrobes offering excellent storage. The master leads to a spacious en-suite shower room. The accommodation is complete with a modern shower room comprising of a 2 piece white suite with double walk in shower enclosure. Property also benefits from double glazing and a system of gas central heating. Viewing is essential to fully appreciate the accommodation on offer on this modern 3 bedroom terrace villa.