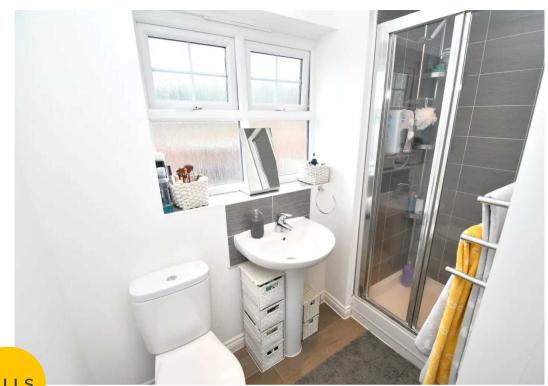

#### En-suite

7' 10" x 5' 8" (2.39m x 1.73m)

Featuring a shower cubicle, hand wash basin and W.C. Complete with ceiling spotlights, double glazed window and wall mounted radiator. Fitted with part tiled walls and tiled flooring.

#### Bathroom

Featuring a three-piece suite including a bath, hand wash basin and W.C. Complete with a ceiling light point, double glazed window and laminate flooring.