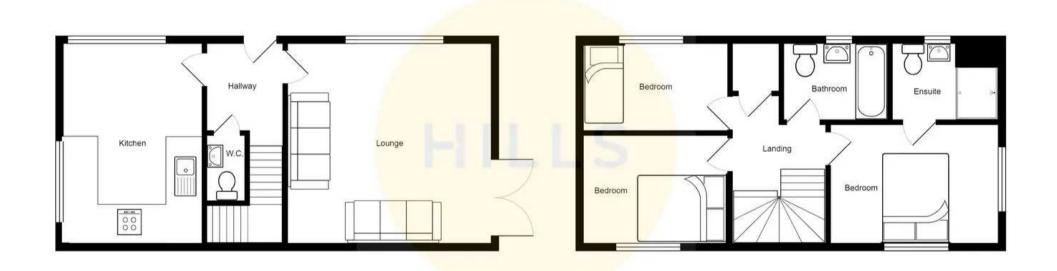

#### **Entrance Hallway**

Complete with a ceiling light point, wall mounted radiator and laminate flooring.

#### Lounge

15' 2" x 10' 8" (4.63m x 3.26m)

Complete with two ceiling light points, double glazed window and wall mounted radiator. Fitted with patio doors and carpet flooring.

## Kitchen / Diner

15' 1" x 8' 1" (4.59m x 2.46m)

Featuring modern wall and base units with integral hob and oven. Space for a washer and dishwasher. Complete with a ceiling light point, ceiling spotlights, two double glazed windows and wall mounted radiator. Fitted with laminate flooring.

#### **Downstairs W.C.**

5' 2" x 3' 1" (1.58m x 0.93m)

Featuring a hand wash basin and W.C. Complete with a ceiling light point, wall mounted radiator and tiled flooring.

#### Landing

Complete with a ceiling light point and carpet flooring.

#### **Bedroom One**

11' 1" x 10' 11" (3.39m x 3.32m)

Complete with a ceiling light point, double glazed window and wall mounted radiator. Fitted with carpet flooring.

#### En-suite

7' 10" x 5' 8" (2.39m x 1.73m)

Featuring a shower cubicle, hand wash basin and W.C. Complete with ceiling spotlights, double glazed window and wall mounted radiator. Fitted with part tiled walls and tiled flooring.

#### **Bedroom Two**

8' 4" x 8' 6" (2.53m x 2.59m)

Complete with a ceiling light point, double glazed window and wall mounted radiator. Fitted with carpet flooring.

#### **Bedroom Three**

8' 4" x 6' 3" (2.53m x 1.91m)

Complete with a ceiling light point, double glazed window and wall mounted radiator. Fitted with carpet flooring.

#### Bathroom

Featuring a three-piece suite including a bath, hand wash basin and W.C. Complete with a ceiling light point, double glazed window and laminate flooring.