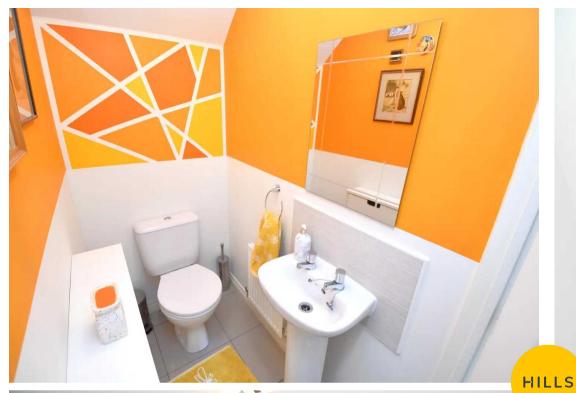

#### **Downstairs W.C.**

5' 2" x 3' 1" (1.58m x 0.93m)

Featuring a hand wash basin and W.C. Complete with a ceiling light point, wall mounted radiator and tiled flooring.

#### Bathroom

Featuring a three-piece suite including a bath, hand wash basin and W.C. Complete with a ceiling light point, double glazed window and laminate flooring.