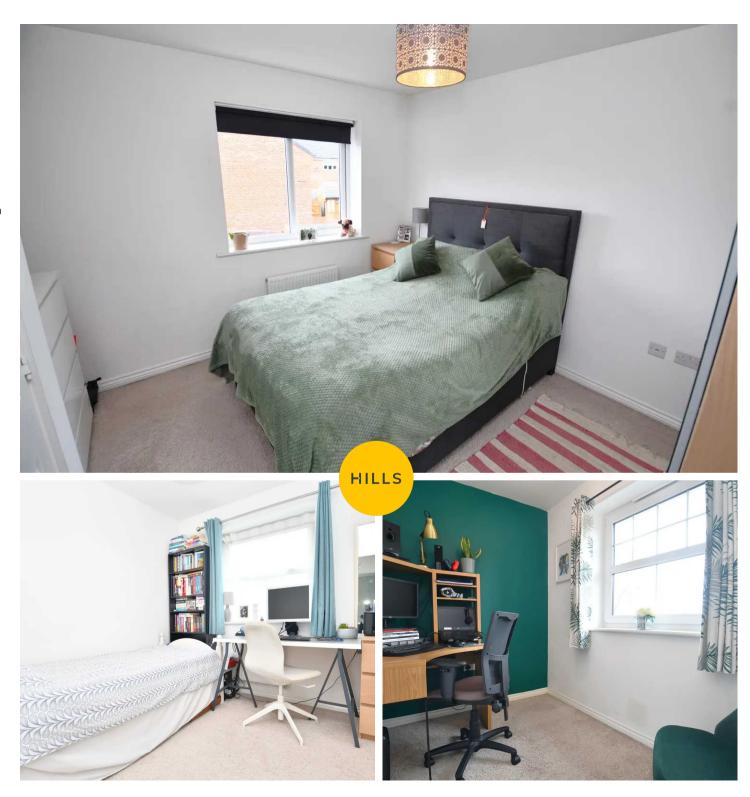

#### **Bedroom One**

11' 1" x 10' 11" (3.39m x 3.32m)

Complete with a ceiling light point, double glazed window and wall mounted radiator. Fitted with carpet flooring.

#### En-suite

7' 10" x 5' 8" (2.39m x 1.73m)

Featuring a shower cubicle, hand wash basin and W.C. Complete with ceiling spotlights, double glazed window and wall mounted radiator. Fitted with part tiled walls and tiled flooring.

#### **Bedroom Two**

8' 4" x 8' 6" (2.53m x 2.59m)

Complete with a ceiling light point, double glazed window and wall mounted radiator. Fitted with carpet flooring.

#### **Bedroom Three**

8' 4" x 6' 3" (2.53m x 1.91m)

Complete with a ceiling light point, double glazed window and wall mounted radiator. Fitted with carpet flooring.