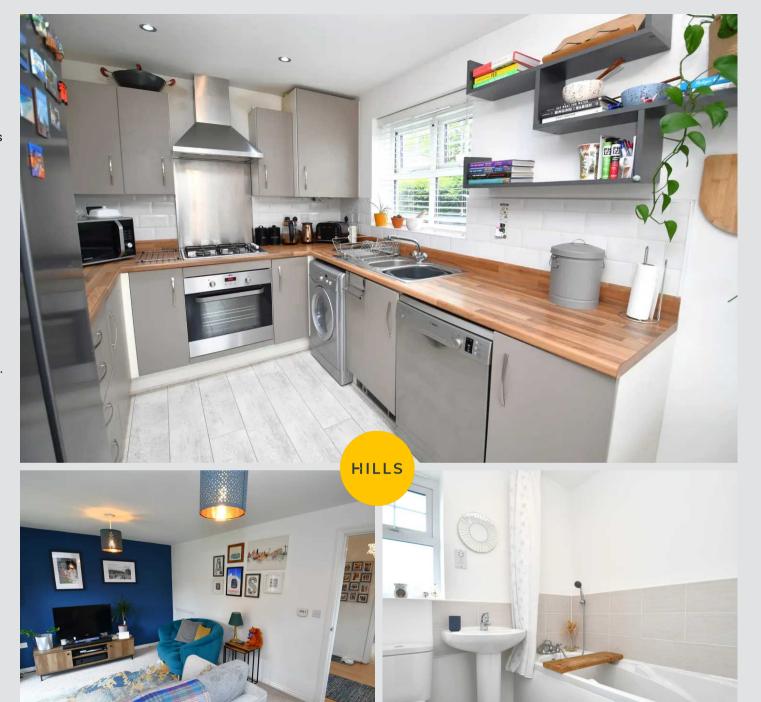

## Kitchen / Diner

15' 1" x 8' 1" (4.59m x 2.46m)

Featuring modern wall and base units with integral hob and oven. Space for a washer and dishwasher. Complete with a ceiling light point, ceiling spotlights, two double glazed windows and wall mounted radiator. Fitted with laminate flooring.

#### Lounge

15' 2" x 10' 8" (4.63m x 3.26m)

Complete with two ceiling light points, double glazed window and wall mounted radiator. Fitted with patio doors and carpet flooring.

#### Bathroom

Featuring a three-piece suite including a bath, hand wash basin and W.C. Complete with a ceiling light point, double glazed window and laminate flooring.