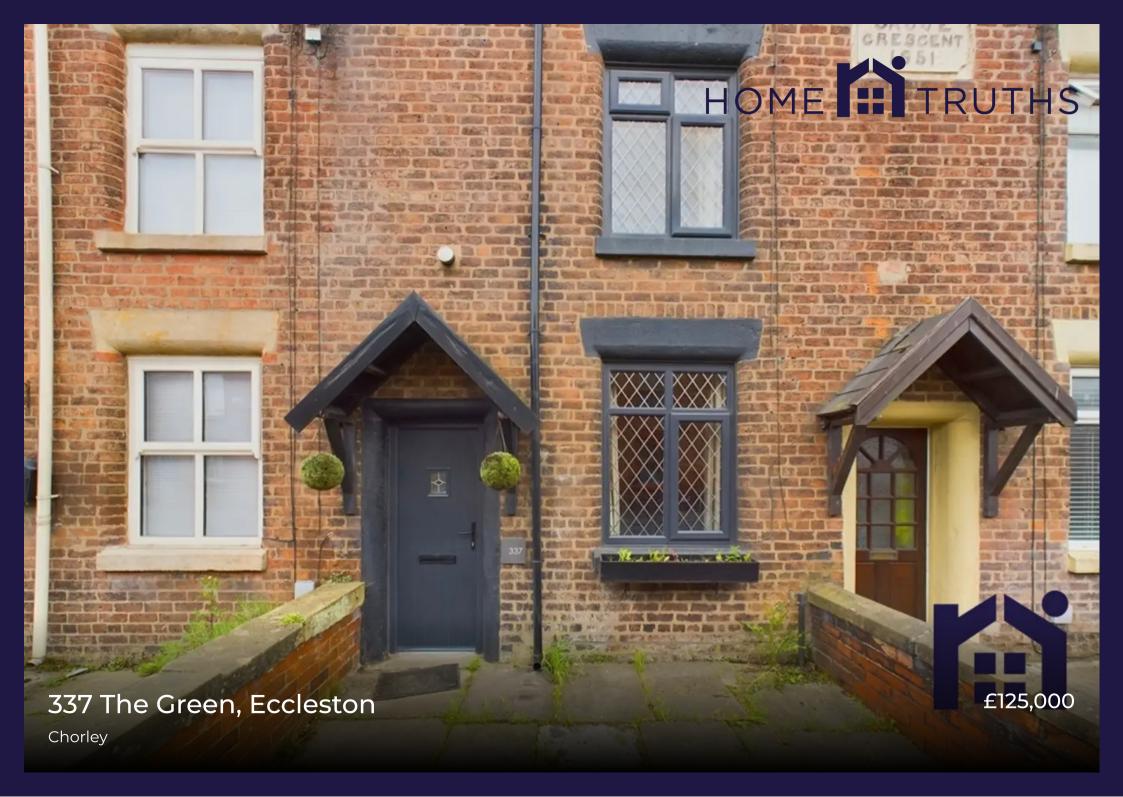

Dating back to 1851 this two bedroom mid terrace property on Grove Crescent on The Green offers 550 square feet of accommodation. The property is being sold with tenants in situ and currently generates a gross return of c6.5%. Garden fronted, the property is entered via the vestibule and from there into the living room with imposing stone hearth. The dining kitchen is to the rear with understair storage capable of housing a fridge/freezer and a range of wall and base units with gas hob, electric oven and space, power and plumbing for appliances. To the first floor, bedroom one is a large double to the front, with bedroom one a comfortable single to the rear with views over to Harrock Hill. The bathroom comprises floating wash hand basin, wc and electric shower in cubicle with an airing cupboard housing the Worcester combi boiler. Externally the west facing courtyard garden has gated access out for bins etc. If you are looking to increase or start your rental portfolio then this property with the current tenants has plenty to offer.

Dating back to 1851 this two bedroom mid terrace property is on Grove Crescent and offers 550 square feet of accommodation. The property is being sold with tenants in situ and currently generates a gross return of c6.5%.