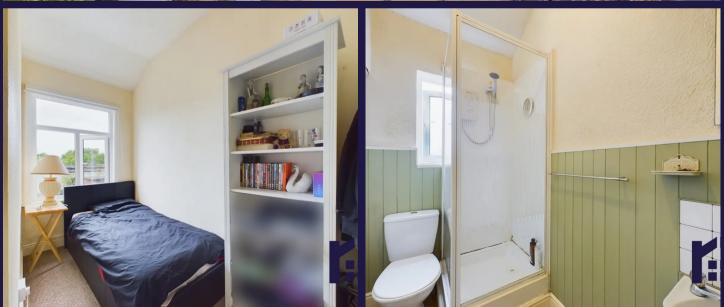

Dating back to 1851 this two bedroom mid terrace property on Grove Crescent on The Green offers 550 square feet of accommodation. The property is being sold with tenants in situ and currently generates a gross return of c6.5%. Garden fronted, the property is entered via the vestibule and from there into the living room with imposing stone hearth. The dining kitchen is to the rear with understair storage capable of housing a fridge/freezer and a range of wall and base units with gas hob, electric oven and space, power and plumbing for appliances. To the first floor, bedroom one is a large double to the front, with bedroom one a comfortable single to the rear with views over to Harrock Hill. The bathroom comprises floating wash hand basin, wc and electric shower in cubicle with an airing cupboard housing the Worcester combi boiler. Externally the west facing courtyard garden has gated access out for bins etc. If you are looking to increase or start your rental portfolio then this property with the current tenants has plenty to offer.