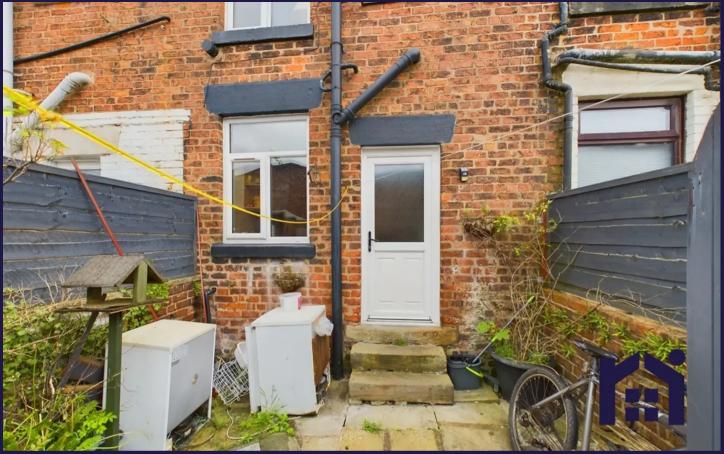

Dating back to 1851 this two bedroom mid terrace property on Grove Crescent on The Green offers 550 square feet of accommodation. The property is being sold with tenants in situ and currently generates a gross return of c6.5%. Garden fronted, the property is entered via the vestibule and from there into the living room with imposing stone hearth. The dining kitchen is to the rear with understair storage capable of housing a fridge/freezer and a range of wall and base units with gas hob, electric oven and space, power and plumbing for appliances. To the first floor, bedroom one is a large double to the front, with bedroom one a comfortable single to the rear with views over to Harrock Hill. The bathroom comprises floating wash hand basin, wc and electric shower in cubicle with an airing cupboard housing the Worcester combi boiler. Externally the west facing courtyard garden has gated access out for bins etc. If you are looking to increase or start your rental portfolio then this property with the current tenants has plenty to offer.

Dating back to 1851 this two bedroom mid terrace property is on Grove Crescent and offers 550 square feet of accommodation. The property is being sold with tenants in situ and currently generates a gross return of c6.5%.