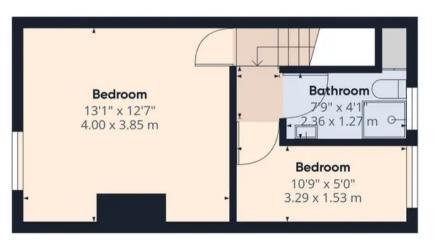

Dating back to 1851 this two bedroom mid terrace property on Grove Crescent on The Green offers 550 square feet of accommodation. The property is being sold with tenants in situ and currently generates a gross return of c6.5%. Garden fronted, the property is entered via the vestibule and from there into the living room with imposing stone hearth. The dining kitchen is to the rear with understair storage capable of housing a fridge/freezer and a range of wall and base units with gas hob, electric oven and space, power and plumbing for appliances. To the first floor, bedroom one is a large double to the front, with bedroom one a comfortable single to the rear with views over to Harrock Hill. The bathroom comprises floating wash hand basin, wc and electric shower in cubicle with an airing cupboard housing the Worcester combi boiler. Externally the west facing courtyard garden has gated access out for bins etc. If you are looking to increase or start your rental portfolio then this property with the current tenants has plenty to offer.

Coppull Branch
244 Spendmore Lane, Coppull, PR7 5DE
01257 794588

www.hometruthslancs.co.uk office@hometruthslancs.co.uk

Approximate total area<sup>(1)</sup>

556.2 ft<sup>2</sup> 51.67 m<sup>2</sup>

Floor 1 Floor 2

(1) Excluding balconies and terraces

While every attempt has been made to ensure accuracy, all measurements are approximate, not to scale. This floor plan is for illustrative purposes only.

GIRAFFE360