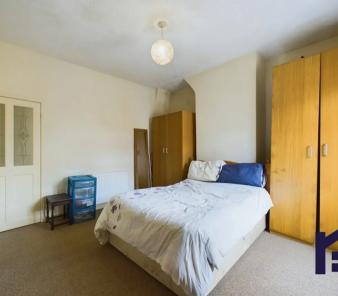

Dating back to 1851 this two bedroom mid terrace property on Grove Crescent on The Green offers 550 square feet of accommodation. The property is being sold with tenants in situ and currently generates a gross return of c6.5%. Garden fronted, the property is entered via the vestibule and from there into the living room with imposing stone hearth. The dining kitchen is to the rear with understair storage capable of housing a fridge/freezer and a range of wall and base units with gas hob, electric oven and space, power and plumbing for appliances. To the first floor, bedroom one is a large double to the front, with bedroom one a comfortable single to the rear with views over to Harrock Hill. The bathroom comprises floating wash hand basin, wc and electric shower in cubicle with an airing cupboard housing the Worcester combi boiler. Externally the west facing courtyard garden has gated access out for bins etc. If you are looking to increase or start your rental portfolio then this property with the current tenants has plenty to offer.