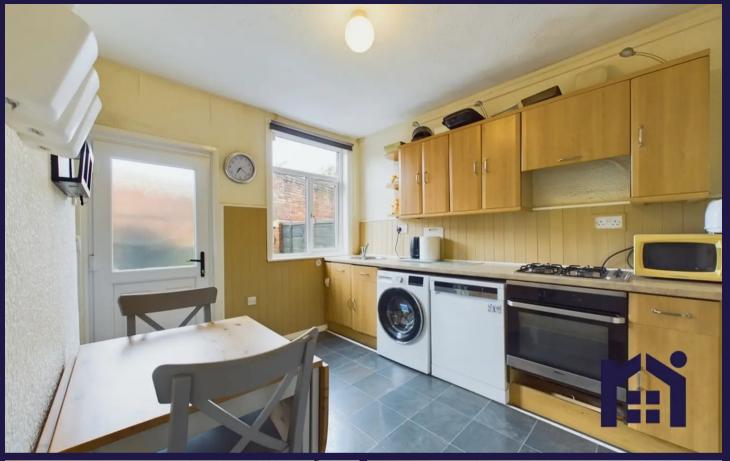

Dating back to 1851 this two bedroom mid terrace property on Grove Crescent on The Green offers 550 square feet of accommodation. The property is being sold with tenants in situ and currently generates a gross return of c6.5%. Garden fronted, the property is entered via the vestibule and from there into the living room with imposing stone hearth. The dining kitchen is to the rear with understair storage capable of housing a fridge/freezer and a range of wall and base units with gas hob, electric oven and space, power and plumbing for appliances. To the first floor, bedroom one is a large double to the front, with bedroom one a comfortable single to the rear with views over to Harrock Hill. The bathroom comprises floating wash hand basin, wc and electric shower in cubicle with an airing cupboard housing the Worcester combi boiler. Externally the west facing courtyard garden has gated access out for bins etc. If you are looking to increase or start your rental portfolio then this property with the current tenants has plenty to offer.