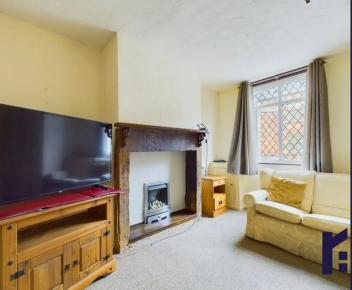

Dating back to 1851 this two bedroom mid terrace property on Grove Crescent on The Green offers 550 square feet of accommodation. The property is being sold with tenants in situ and currently generates a gross return of c6.5%. Garden fronted, the property is entered via the vestibule and from there into the living room with imposing stone hearth. The dining kitchen is to the rear with understair storage capable of housing a fridge/freezer and a range of wall and base units with gas hob, electric oven and space, power and plumbing for appliances. To the first floor, bedroom one is a large double to the front, with bedroom one a comfortable single to the rear with views over to Harrock Hill. The bathroom comprises floating wash hand basin, wc and electric shower in cubicle with an airing cupboard housing the Worcester combi boiler. Externally the west facing courtyard garden has gated access out for bins etc. If you are looking to increase or start your rental portfolio then this property with the current tenants has plenty to offer.