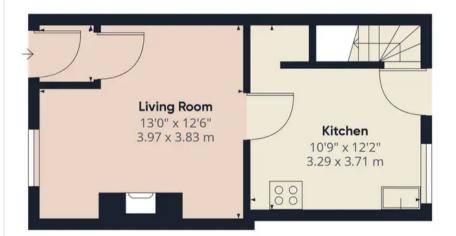

Dating back to 1851 this two bedroom mid terrace property on Grove Crescent on The Green offers 550 square feet of accommodation. The property is being sold with tenants in situ and currently generates a gross return of c6.5%. Garden fronted, the property is entered via the vestibule and from there into the living room with imposing stone hearth. The dining kitchen is to the rear with understair storage capable of housing a fridge/freezer and a range of wall and base units with gas hob, electric oven and space, power and plumbing for appliances. To the first floor, bedroom one is a large double to the front, with bedroom one a comfortable single to the rear with views over to Harrock Hill. The bathroom comprises floating wash hand basin, wc and electric shower in cubicle with an airing cupboard housing the Worcester combi boiler. Externally the west facing courtyard garden has gated access out for bins etc. If you are looking to increase or start your rental portfolio then this property with the current tenants has plenty to offer.

Coppull Branch
244 Spendmore Lane, Coppull, PR7 5DE
01257 794588

www.hometruthslancs.co.uk office@hometruthslancs.co.uk

Approximate total area<sup>(1)</sup>

556.2 ft<sup>2</sup> 51.67 m<sup>2</sup>

Floor 1 Floor 2

(1) Excluding balconies and terraces

While every attempt has been made to ensure accuracy, all measurements are approximate, not to scale. This floor plan is for illustrative purposes only.

GIRAFFE360