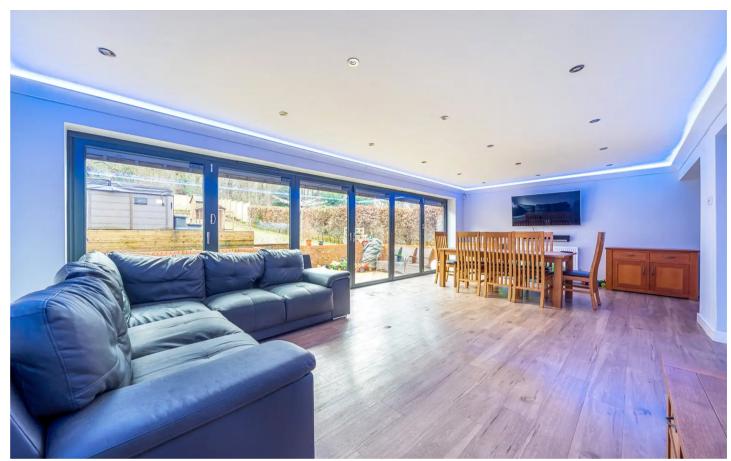

Council Tax band: F

Tenure: Freehold

EPC Energy Efficiency Rating: C

Park & Bailey are pleased to offer this extended four bedroom semi detached family home situated in a highly sought Croham Valley Road backing woods. The accommodation briefly comprises - Entrance hall with Karndean flooring leading to the recently refitted kitchen which has been fitted in a range of base and eye level units with granite work surfaces over with glass splashbacks, built in appliances include a 5 burner induction hob with extractor fan over, built in oven, microwave and dishwasher. To the rear of the property and spanning the width of the property is a large reception room with bi-fold doors leading out to the rear garden, there is also a useful study area. To the front of the property is a separate reception room with a double glazed bay window. Upstairs there are four bedrooms, three being double rooms and a single bedroom. The master bedroom also has an ensuite bathroom. There is also a recently refitted bathroom comprising bath and Aqualisa shower, low level wc, wash basin, tiled walls and floor. To the front of the property is a large block paved driveway providing off street parking for several cars, leading to the integral garage. The rear garden has a decked area complete with hot tub, a spacious patio creates a fantastic entertaining area. The remainder of the large garden is mainly laid to lawn.