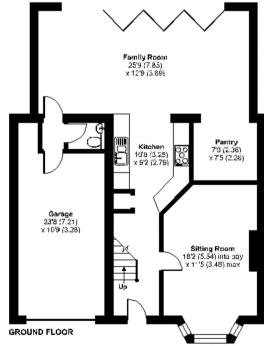

Council Tax band: F

Tenure: Freehold

EPC Energy Efficiency Rating: C

Park & Bailey are pleased to offer this extended four bedroom semi detached family home situated in a highly sought Croham Valley Road backing woods. The accommodation briefly comprises - Entrance hall with Karndean flooring leading to the recently refitted kitchen which has been fitted in a range of base and eye level units with granite work surfaces over with glass splashbacks, built in appliances include a 5 burner induction hob with extractor fan over, built in oven, microwave and dishwasher. To the rear of the property and spanning the width of the property is a large reception room with bi-fold doors leading out to the rear garden, there is also a useful study area. To the front of the property is a separate reception room with a double glazed bay window. Upstairs there are four bedrooms, three being double rooms and a single bedroom. The master bedroom also has an ensuite bathroom. There is also a recently refitted bathroom comprising bath and Aqualisa shower, low level wc, wash basin, tiled walls and floor. To the front of the property is a large block paved driveway providing off street parking for several cars, leading to the integral garage. The rear garden has a decked area complete with hot tub, a spacious patio creates a fantastic entertaining area. The remainder of the large garden is mainly laid to lawn.

## Croham Valley Road, South Croydon, CR2

Approximate Area = 1451 sq ft / 134.8 sq m
Garage = 252 sq ft / 23.4 sq m
Total = 1703 sq ft / 158.2 sq m
For identification only - Not to scale