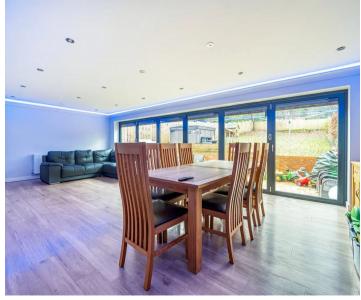

Council Tax band: F

Tenure: Freehold

EPC Energy Efficiency Rating: C

Park & Bailey are pleased to offer this extended four bedroom semi detached family home situated in a highly sought Croham Valley Road backing woods. The accommodation briefly comprises - Entrance hall with Karndean flooring leading to the recently refitted kitchen which has been fitted in a range of base and eye level units with granite work surfaces over with glass splashbacks, built in appliances include a 5 burner induction hob with extractor fan over, built in oven, microwave and dishwasher. To the rear of the property and spanning the width of the property is a large reception room with bi-fold doors leading out to the rear garden, there is also a useful study area. To the front of the property is a separate reception room with a double glazed bay window. Upstairs there are four bedrooms, three being double rooms and a single bedroom. The master bedroom also has an ensuite bathroom. There is also a recently refitted bathroom comprising bath and Aqualisa shower, low level wc, wash basin, tiled walls and floor. To the front of the property is a large block paved driveway providing off street parking for several cars, leading to the integral garage. The rear garden has a decked area complete with hot tub, a spacious patio creates a fantastic entertaining area. The remainder of the large garden is mainly laid to lawn.