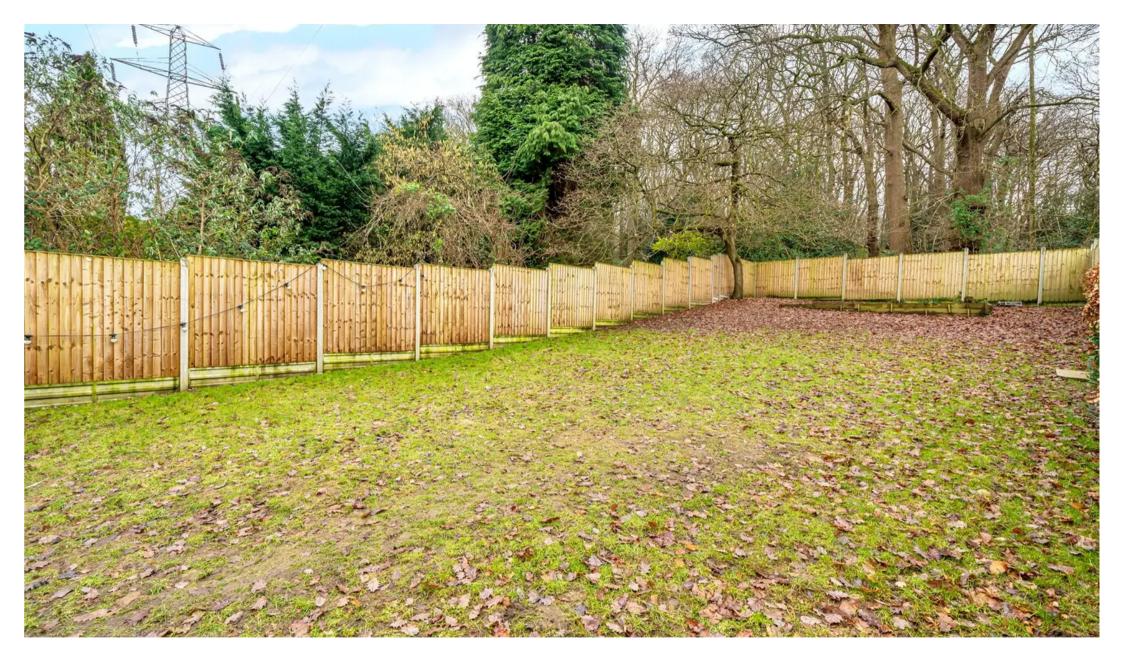

Council Tax band: F

Tenure: Freehold

EPC Energy Efficiency Rating: C

Park & Bailey are pleased to offer this extended four bedroom semi detached family home situated in a highly sought Croham Valley Road backing woods. The accommodation briefly comprises - Entrance hall with Karndean flooring leading to the recently refitted kitchen which has been fitted in a range of base and eye level units with granite work surfaces over with glass splashbacks, built in appliances include a 5 burner induction hob with extractor fan over, built in oven, microwave and dishwasher. To the rear of the property and spanning the width of the property is a large reception room with bi-fold doors leading out to the rear garden, there is also a useful study area. To the front of the property is a separate reception room with a double glazed bay window. Upstairs there are four bedrooms, three being double rooms and a single bedroom. The master bedroom also has an ensuite bathroom. There is also a recently refitted bathroom comprising bath and Aqualisa shower, low level wc, wash basin, tiled walls and floor. To the front of the property is a large block paved driveway providing off street parking for several cars, leading to the integral garage. The rear garden has a decked area complete with hot tub, a spacious patio creates a fantastic entertaining area. The remainder of the large garden is mainly laid to lawn.