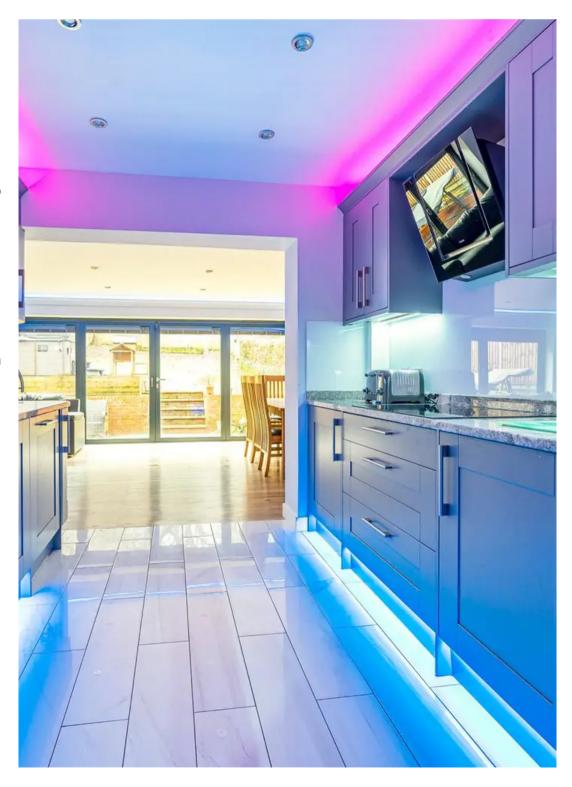

Council Tax band: F

Tenure: Freehold

EPC Energy Efficiency Rating: C

Park & Bailey are pleased to offer this extended four bedroom semi detached family home situated in a highly sought Croham Valley Road backing woods. The accommodation briefly comprises - Entrance hall with Karndean flooring leading to the recently refitted kitchen which has been fitted in a range of base and eye level units with granite work surfaces over with glass splashbacks, built in appliances include a 5 burner induction hob with extractor fan over, built in oven, microwave and dishwasher. To the rear of the property and spanning the width of the property is a large reception room with bi-fold doors leading out to the rear garden, there is also a useful study area. To the front of the property is a separate reception room with a double glazed bay window. Upstairs there are four bedrooms, three being double rooms and a single bedroom. The master bedroom also has an ensuite bathroom. There is also a recently refitted bathroom comprising bath and Aqualisa shower, low level wc, wash basin, tiled walls and floor. To the front of the property is a large block paved driveway providing off street parking for several cars, leading to the integral garage. The rear garden has a decked area complete with hot tub, a spacious patio creates a fantastic entertaining area. The remainder of the large garden is mainly laid to lawn.