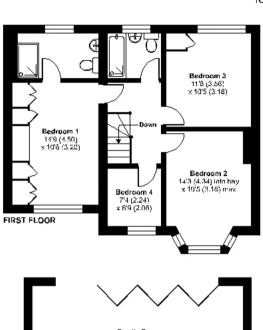

Council Tax band: F

Tenure: Freehold

EPC Energy Efficiency Rating: C

Park & Bailey are pleased to offer this extended four bedroom semi detached family home situated in a highly sought Croham Valley Road backing woods. The accommodation briefly comprises - Entrance hall with Karndean flooring leading to the recently refitted kitchen which has been fitted in a range of base and eye level units with granite work surfaces over with glass splashbacks, built in appliances include a 5 burner induction hob with extractor fan over, built in oven, microwave and dishwasher. To the rear of the property and spanning the width of the property is a large reception room with bi-fold doors leading out to the rear garden, there is also a useful study area. To the front of the property is a separate reception room with a double glazed bay window. Upstairs there are four bedrooms, three being double rooms and a single bedroom. The master bedroom also has an ensuite bathroom. There is also a recently refitted bathroom comprising bath and Aqualisa shower, low level wc, wash basin, tiled walls and floor. To the front of the property is a large block paved driveway providing off street parking for several cars, leading to the integral garage. The rear garden has a decked area complete with hot tub, a spacious patio creates a fantastic entertaining area. The remainder of the large garden is mainly laid to lawn.

## Croham Valley Road, South Croydon, CR2

Approximate Area = 1451 sq ft / 134.8 sq m
Garage = 252 sq ft / 23.4 sq m
Total = 1703 sq ft / 158.2 sq m
For identification only - Not to scale