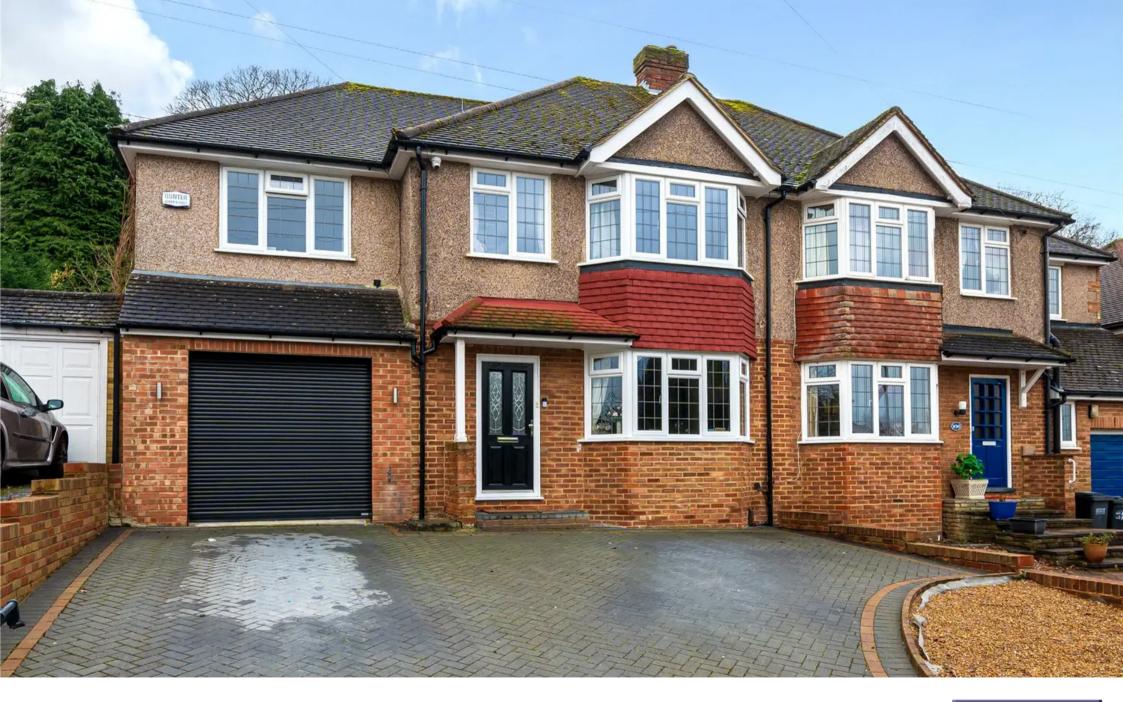

Croham Valley Road, South Croydon - CR2 7RA

South Croydon, South Croydon

Park & Bailey are pleased to offer this extended four bedroom semi detached family home situated in a highly sought Croham Valley Road backing woods....

Council Tax band: F

Tenure: Freehold

EPC Energy Efficiency Rating: C

Park & Bailey are pleased to offer this extended four bedroom semi detached family home situated in a highly sought Croham Valley Road backing woods. The accommodation briefly comprises - Entrance hall with Karndean flooring leading to the recently refitted kitchen which has been fitted in a range of base and eye level units with granite work surfaces over with glass splashbacks, built in appliances include a 5 burner induction hob with extractor fan over, built in oven, microwave and dishwasher. To the rear of the property and spanning the width of the property is a large reception room with bi-fold doors leading out to the rear garden, there is also a useful study area. To the front of the property is a separate reception room with a double glazed bay window. Upstairs there are four bedrooms, three being double rooms and a single bedroom. The master bedroom also has an ensuite bathroom. There is also a recently refitted bathroom comprising bath and Aqualisa shower, low level wc, wash basin, tiled walls and floor. To the front of the property is a large block paved driveway providing off street parking for several cars, leading to the integral garage. The rear garden has a decked area complete with hot tub, a spacious patio creates a fantastic entertaining area. The remainder of the large garden is mainly laid to lawn.