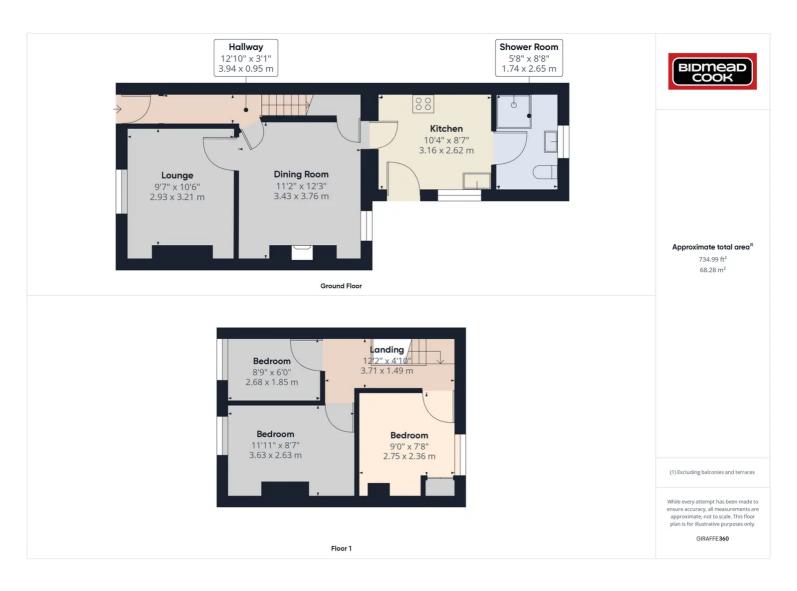

## 73 King Street, Cwm, NP23 7SQ

£90,000 Freehold

Mid-Terrace Property • Lounge • Dining Room • Kitchen • Shower Room • Three Bedrooms • Rear Yard

1 Bethcar Street, Ebbw Vale, Gwent, NP23 6HH Tel: 01495 302301 Email: ebbwvale@bidmeadcook.co.uk www.bidmeadcook.co.uk A mid-terrace property comprising an entrance hallway, lounge, dining room, kitchen, ground floor shower room and to the first floor are three bedrooms. Benefits include UPVC double glazing, a gas central heating system and an enclosed rear yard having rear lane access. \*\*Ideal First Time Buy/Investment Opportunity\*\*