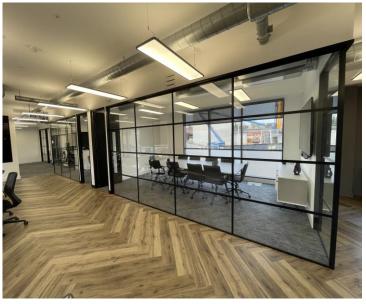

## DESCRIPTION

The office suite is located on the 1<sup>st</sup> floor of 1 Bishops Wharf and accessed off the main reception. The suite currently provides 2 open plan areas with an additional 2 meetings, 2 small interview rooms and server room, together with feature kitchen and island. 4 toilets are provided on the 1<sup>st</sup> in the common areas with 2 showers located in the basement, which also houses the parking for cars and bicycles.

The offices have a superb specification, with air conditioning that can be controlled by the tenant, ducted fresh air, raised floors, fitted kitchen, wine cooler, dish washer, fridge, coffee machine, cooker, window blinds, 5m long worktable, 2 meeting rooms with conferencing facilities, conference facilities in the open plan area, fully wired to a rack, 2 adjustable height desks and feature flooring.