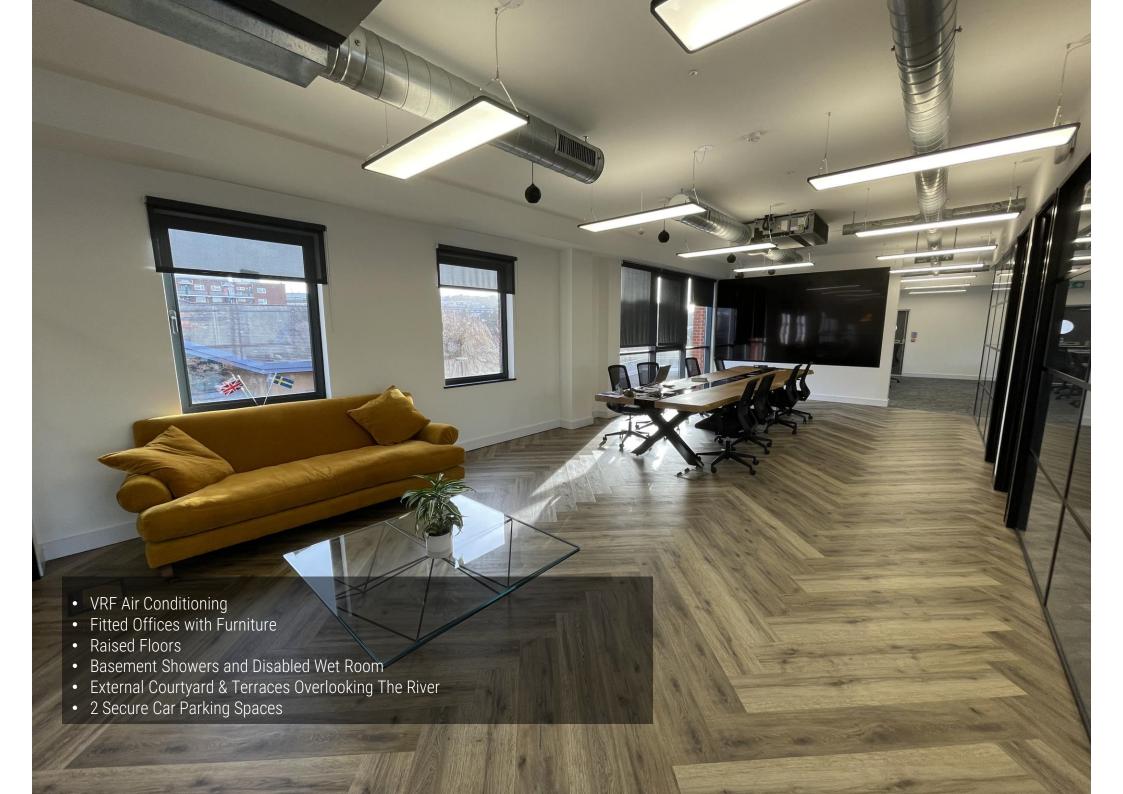

## DESCRIPTION

The office suite is located on the 1<sup>st</sup> floor of 1 Bishops Wharf and accessed off the main reception. The suite currently provides 2 open plan areas with an additional 2 meetings, 2 small interview rooms and server room, together with feature kitchen and island. 4 toilets are provided on the 1<sup>st</sup> in the common areas with 2 showers located in the basement, which also houses the parking for cars and bicycles.

The offices have a superb specification, with air conditioning that can be controlled by the tenant, ducted fresh air, raised floors, fitted kitchen, wine cooler, dish washer, fridge, coffee machine, cooker, window blinds, 5m long worktable, 2 meeting rooms with conferencing facilities, conference facilities in the open plan area, fully wired to a rack, 2 adjustable height desks and feature flooring.

The suite has direct access to an external terrace overlooking the river. 2 Car parking spaces are provided in the basement gated car park.