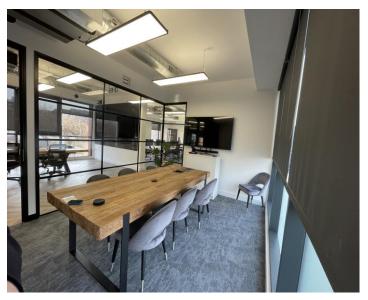

## DESCRIPTION

The office suite is located on the 1<sup>st</sup> floor of 1 Bishops Wharf and accessed off the main reception. The suite currently provides 2 open plan areas with an additional 2 meetings, 2 small interview rooms and server room, together with feature kitchen and island. 4 toilets are provided on the 1<sup>st</sup> in the common areas with 2 showers located in the basement, which also houses the parking for cars and bicycles.

The offices have a superb specification, with air conditioning that can be controlled by the tenant, ducted fresh air, raised floors, fitted kitchen, wine cooler, dish washer, fridge, coffee machine, cooker, window blinds, 5m long worktable, 2 meeting rooms with conferencing facilities, conference facilities in the open plan area, fully wired to a rack, 2 adjustable height desks and feature flooring.