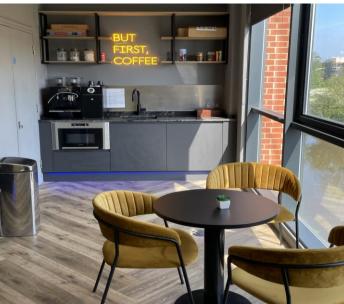

## DESCRIPTION

The office suite is located on the 1<sup>st</sup> floor of 1 Bishops Wharf and accessed off the main reception. The suite currently provides 2 open plan areas with an additional 2 meetings, 2 small interview rooms and server room, together with feature kitchen and island. 4 toilets are provided on the 1<sup>st</sup> in the common areas with 2 showers located in the basement, which also houses the parking for cars and bicycles.

The offices have a superb specification, with air conditioning that can be controlled by the tenant, ducted fresh air, raised floors, fitted kitchen, wine cooler, dish washer, fridge, coffee machine, cooker, window blinds, 5m long worktable, 2 meeting rooms with conferencing facilities, conference facilities in the open plan area, fully wired to a rack, 2 adjustable height desks and feature flooring.