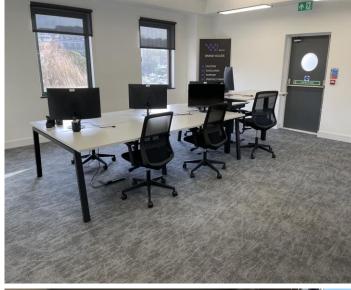

## DESCRIPTION

The office suite is located on the 1<sup>st</sup> floor of 1 Bishops Wharf and accessed off the main reception. The suite currently provides 2 open plan areas with an additional 2 meetings, 2 small interview rooms and server room, together with feature kitchen and island. 4 toilets are provided on the 1<sup>st</sup> in the common areas with 2 showers located in the basement, which also houses the parking for cars and bicycles.

The offices have a superb specification, with air conditioning that can be controlled by the tenant, ducted fresh air, raised floors, fitted kitchen, wine cooler, dish washer, fridge, coffee machine, cooker, window blinds, 5m long worktable, 2 meeting rooms with conferencing facilities, conference facilities in the open plan area, fully wired to a rack, 2 adjustable height desks and feature flooring.