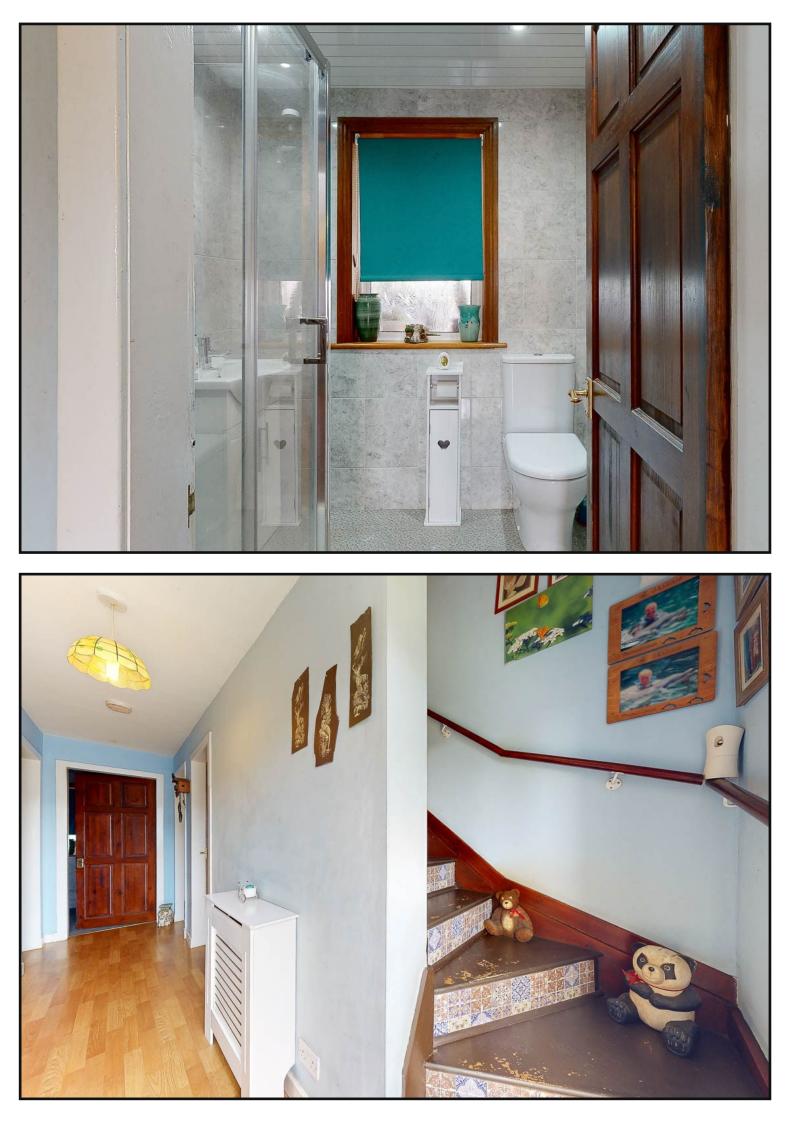

Entrance Hallway: Accessed through a half glazed door, with laminate flooring and stairs leading to the first floor.

Living Room: A spacious room with large picture window to the front, a stone fireplace with wooden mantle, shelving to both sides, and a log burner style electric fire, inset into the fire place.

En-suite bathroom: Comprising walk in shower cubicle, wash hand basin and WC. There are coombed ceilings and a Velux window to the rear, with laminate flooring.

The property is surrounded by garden ground on three sides which are a mixture of grass and paved areas, with trees, shrubs and flower beds.