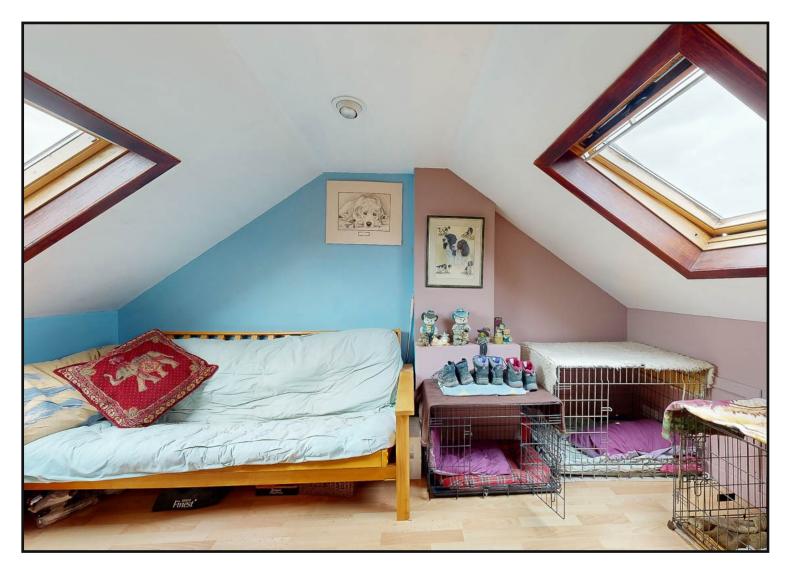

Stairs bring you to the first floor where you will find a generous single bedroom with Velux windows to the front and rear, laminate flooring and a coombed ceiling.

Master Bedroom: Also with coombed ceilings including Velux windows to the front and rear and laminate flooring.