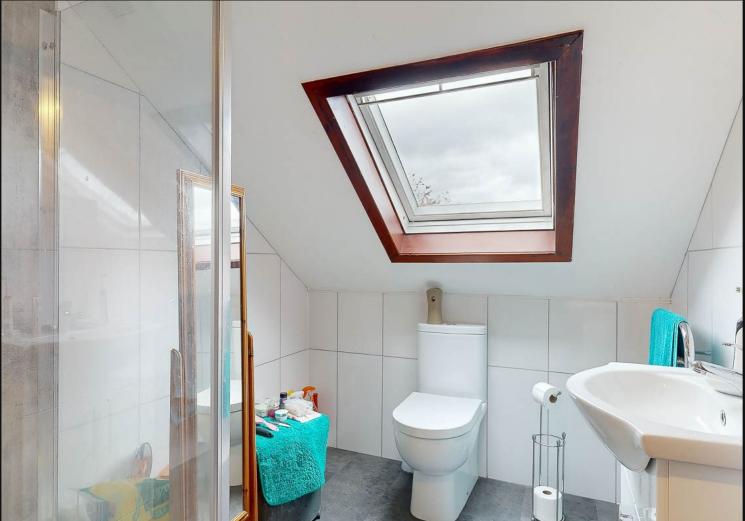

En-suite bathroom: Comprising walk in shower cubicle, wash hand basin and WC. There are coombed ceilings and a Velux window to the rear, with laminate flooring.

The property is surrounded by garden ground on three sides which are a mixture of grass and paved areas, with trees, shrubs and flower beds.