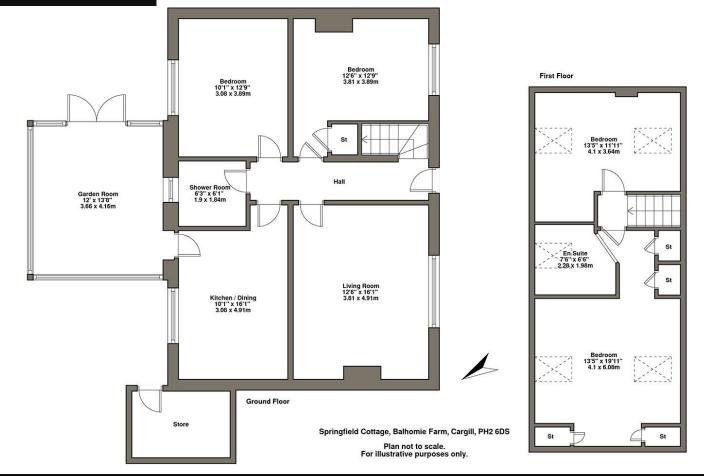

The property comprises on the ground floor, entrance hallway, living room, two double bedrooms, kitchen, bright garden room and family bathroom. Stairs to the first floor lead to a generous single bedroom, and a spacious master bedroom with ensuite shower room.

Whilst every attempt has been made to ensure the accuracy of the floor plan contained here, measurements of doors, windows, rooms and any other items are approximate and no responsibility is taken for any error, omission, or mis-statement. This plan is for illustrative purposes only and should be used as such by any prospective purchaser. The services, systems and appliances shown have not been tested and no guarantee as to their operability or efficiency can be given.

| ROOM DIMENSIONS         | (in meters) |                       | (in meters) |
|-------------------------|-------------|-----------------------|-------------|
| LIVING ROOM             | 4.91 X 3.81 | KITCHEN / DINING ROOM | 4.91 X 3.06 |
| BEDROOM 1 (FRONT)       | 3.89 X 3.81 | BEDROOM 2 (REAR)      | 3.89 X 3.06 |
| GARDEN ROOM             | 4.16 X 3.66 | SHOWER ROOM           | 1.90 X 1.84 |
| BEDROOM 3 (FIRST FLOOR) | 4.10 X 3.64 | MASTER BEDROOM        | 6.08 X 4.10 |
|                         |             | ENSUITE BATHROOM      | 2.28 X 1.96 |