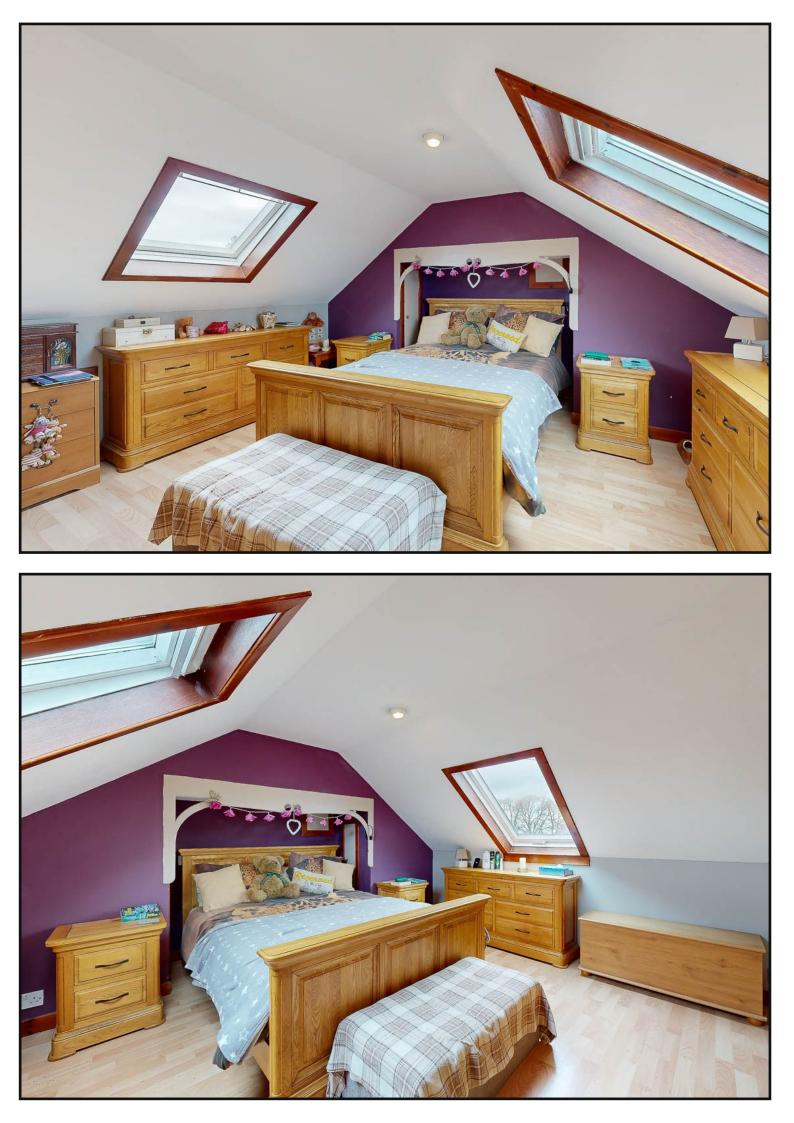

The property comprises on the ground floor, entrance hallway, living room, two double bedrooms, kitchen, bright garden room and family bathroom. Stairs to the first floor lead to a generous single bedroom, and a spacious master bedroom with ensuite shower room.

Stairs bring you to the first floor where you will find a generous single bedroom with Velux windows to the front and rear, laminate flooring and a coombed ceiling.

Master Bedroom: Also with coombed ceilings including Velux windows to the front and rear and laminate flooring.