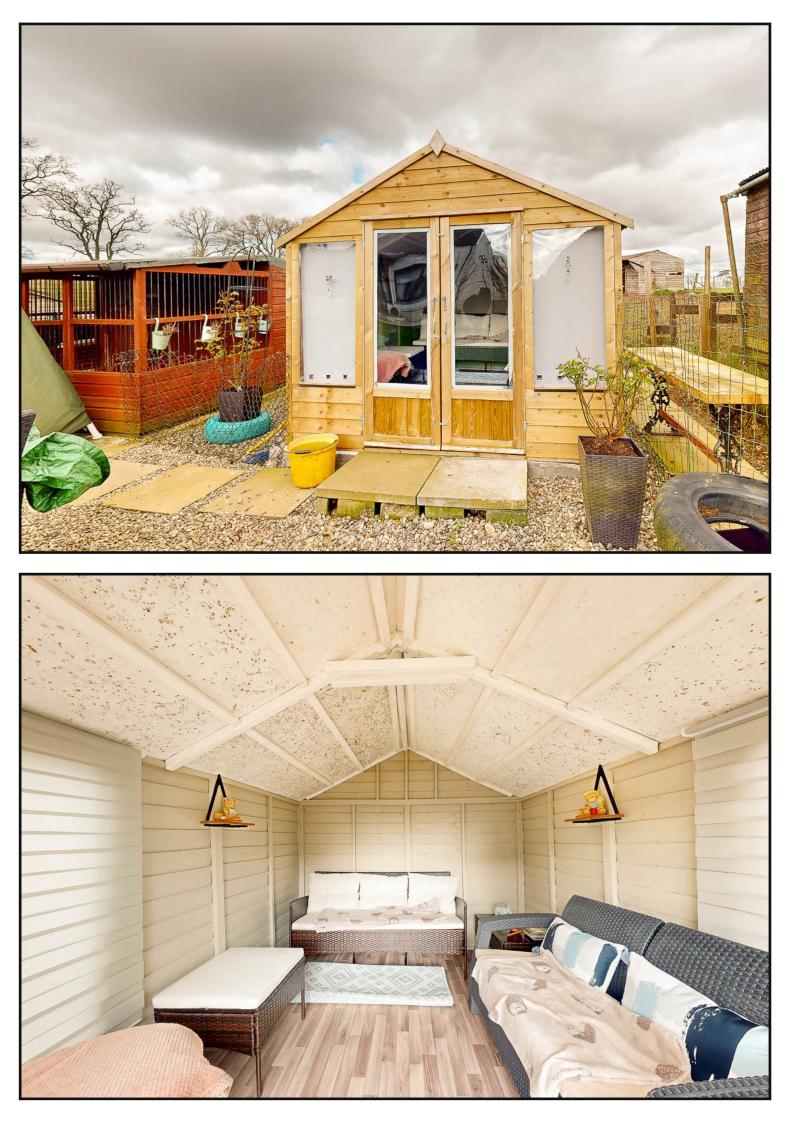

Springfield cottage is located on a farm, alongside two other detached cottages, with Springfield Cottage being the middle of the three. The property benefits from a summerhouse, kennels, garden sheds, greenhouse, small pond, utility area/workshop and electric storage heating, mains water and drainage and double glazing.