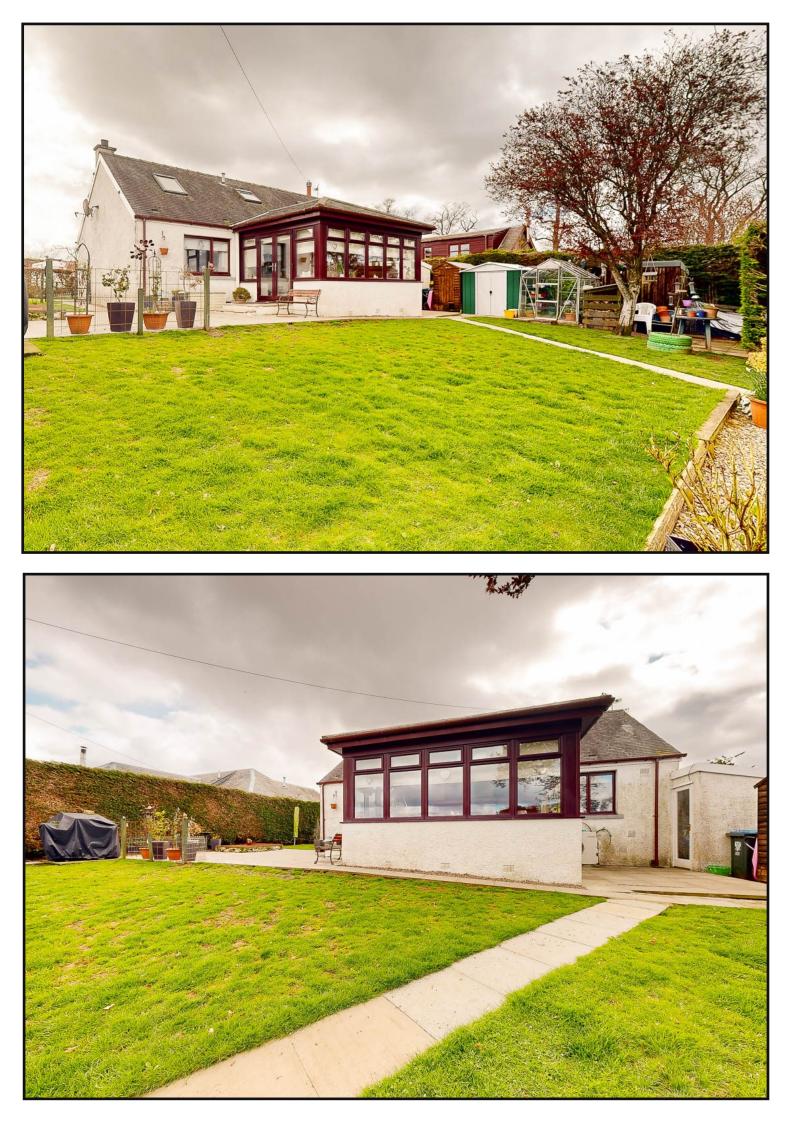

## OFFERS OVER £280,000

Set in large enclosed garden grounds bounded by hedging, Springfield Cottage is a delightful four bed detached cottage, which must be viewed to be fully appreciated.

This spacious semi-rural property is ideally placed providing uninterrupted views of the surrounding countryside, but is located within a short drive from the many local amenities which can be found in the local town of Blairgowrie.

Springfield cottage is located on a farm, alongside two other detached cottages, with Springfield Cottage being the middle of the three. The property benefits from a summerhouse, kennels, garden sheds, greenhouse, small pond, utility area/workshop and electric storage heating, mains water and drainage and double glazing.

Garden Room: Currently used for dining and relaxing. This flexible, bright and airy room, with extensive views of the surrounding countryside provides plenty of space for a large comfortable sofa, a dining table and chairs and a range of individual furniture pieces. Doors lead out into the garden area.

En-suite bathroom: Comprising walk in shower cubicle, wash hand basin and WC. There are coombed ceilings and a Velux window to the rear, with laminate flooring.

The property is surrounded by garden ground on three sides which are a mixture of grass and paved areas, with trees, shrubs and flower beds.