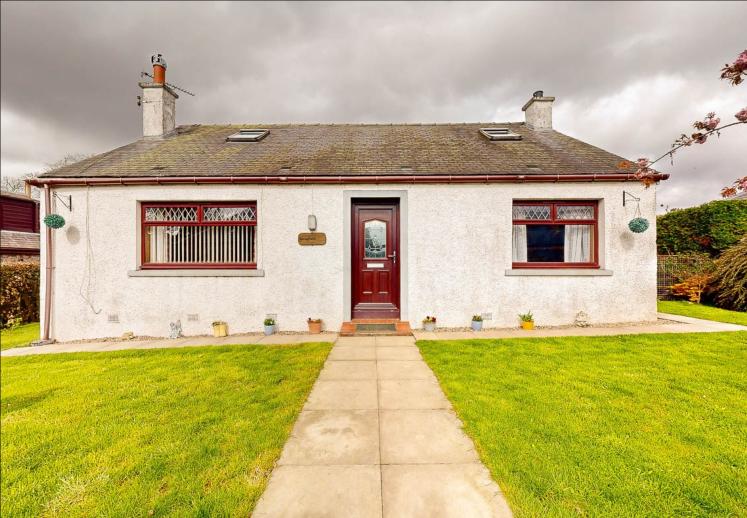

## SPRINGFIELD COTTAGE, BALHOMIE FARM, CARGILL PH2 6DS

A MOST ATTRACTIVE FOUR BED DETACHED COTTAGE, SET IN A SEMI-RURAL LOCATION WITH FABULOUS OPEN VIEWS OF THE BEAUTIFUL PROPERTY IS WELL LOCATED SURROUNDING COUNTRYSIDE. THE PROVIDING EASY ACCESS TO THE CITY OF PERTH, AND THE MORE LOCAL AMENITIES IN BLAIRGOWRIE.

## OFFERS OVER £280,000

Set in large enclosed garden grounds bounded by hedging, Springfield Cottage is a delightful four bed detached cottage, which must be viewed to be fully appreciated.

This spacious semi-rural property is ideally placed providing uninterrupted views of the surrounding countryside, but is located within a short drive from the many local amenities which can be found in the local town of Blairgowrie.

Entrance Hallway: Accessed through a half glazed door, with laminate flooring and stairs leading to the first floor.

Living Room: A spacious room with large picture window to the front, a stone fireplace with wooden mantle, shelving to both sides, and a log burner style electric fire, inset into the fire place.