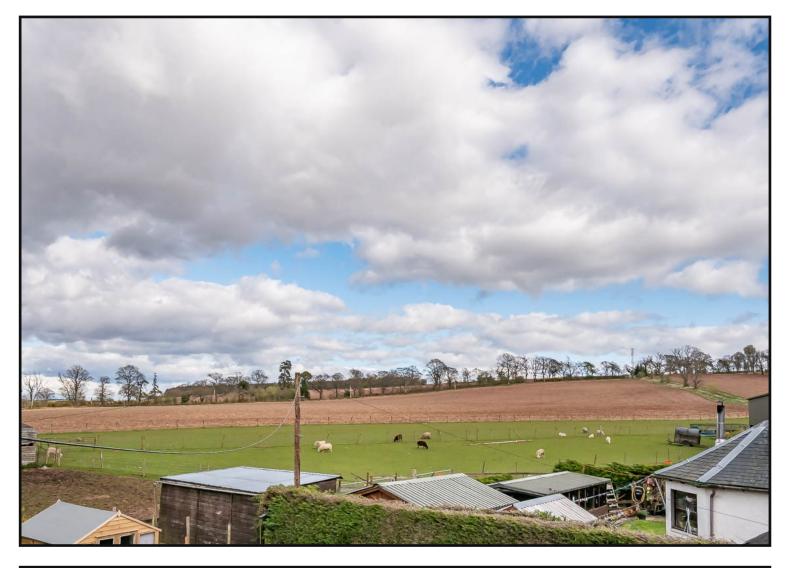

## OFFERS OVER £280,000

Set in large enclosed garden grounds bounded by hedging, Springfield Cottage is a delightful four bed detached cottage, which must be viewed to be fully appreciated.

This spacious semi-rural property is ideally placed providing uninterrupted views of the surrounding countryside, but is located within a short drive from the many local amenities which can be found in the local town of Blairgowrie.

Springfield cottage is located on a farm, alongside two other detached cottages, with Springfield Cottage being the middle of the three. The property benefits from a summerhouse, kennels, garden sheds, greenhouse, small pond, utility area/workshop and electric storage heating, mains water and drainage and double glazing.

The country town of Blairgowrie is conveniently situated a short drive away. Amenities in the town include shops, supermarkets, senior and primary schools, recreation centre with swimming pool, cottage hospital, health centres, dental surgery and library. There are thriving sports clubs, cultural organisations and several golf courses locally. The beautiful Perthshire countryside is virtually on the doorstep with a wide variety of walks around Blairgowrie and more adventurous routes available in Strathardle, Glenshee and Glenisla, approximately 30 minutes by car from Blairgowrie.