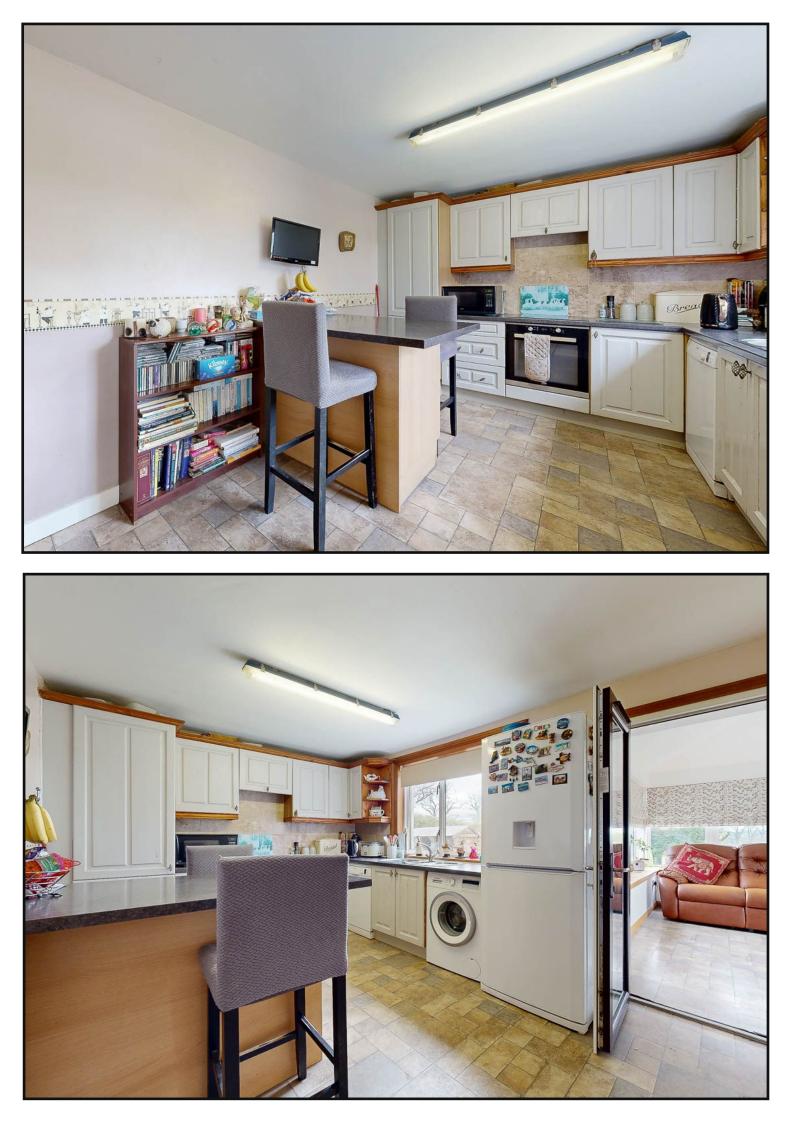

Breakfasting Kitchen: A spacious room which can be used for informal dining, and is fitted with a range of both floor and wall mounted kitchen cabinets, with contrasting work surfaces and tiling behind. There is space for a dishwasher, washing machine and fridge freezer, there is a large cupboard housing the hot water tank, and a window to the garden with door to the sunroom.