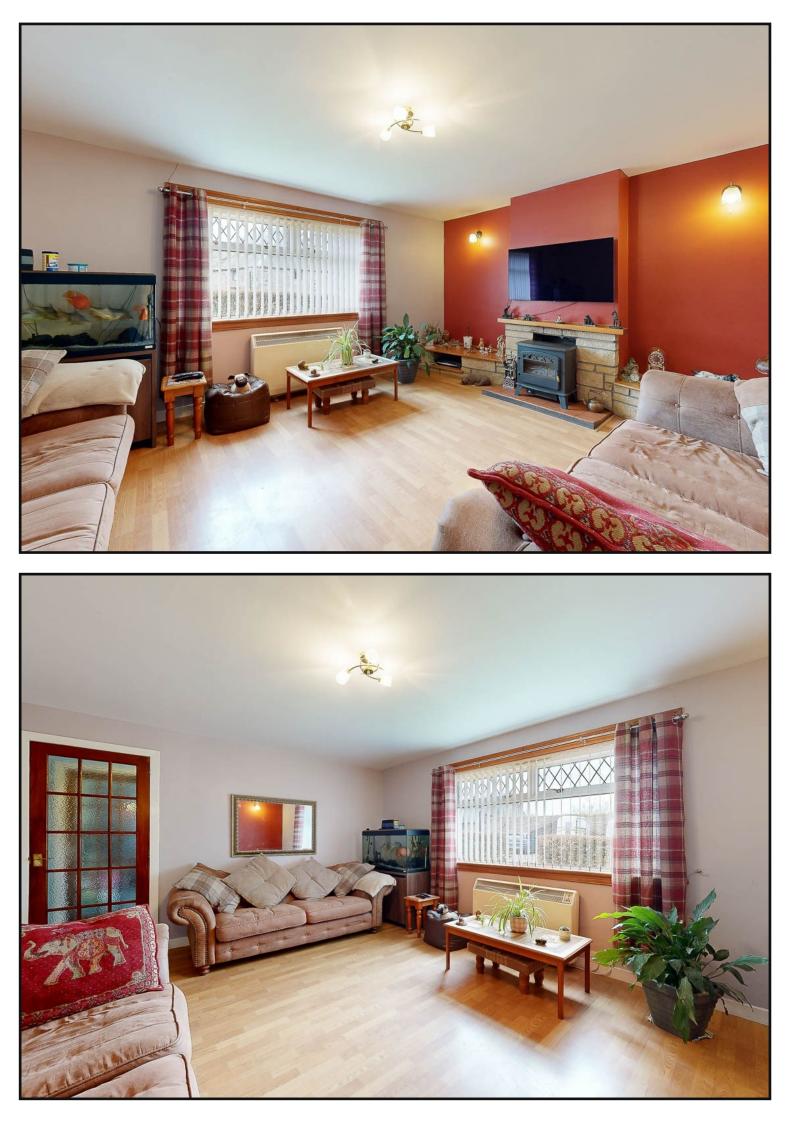

Entrance Hallway: Accessed through a half glazed door, with laminate flooring and stairs leading to the first floor.

Living Room: A spacious room with large picture window to the front, a stone fireplace with wooden mantle, shelving to both sides, and a log burner style electric fire, inset into the fire place.