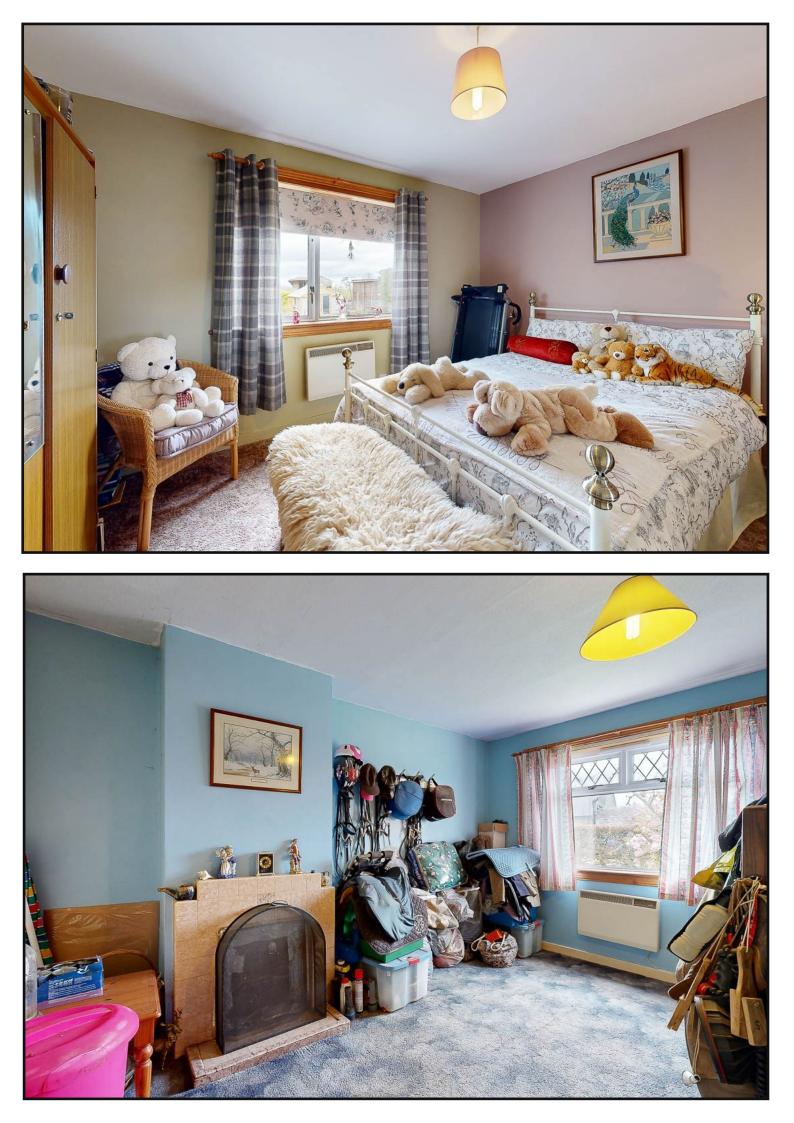

The property comprises on the ground floor, entrance hallway, living room, two double bedrooms, kitchen, bright garden room and family bathroom. Stairs to the first floor lead to a generous single bedroom, and a spacious master bedroom with ensuite shower room.

Double Bedroom: Entered through a glazed panelled door, with carpet and window to the front with an under stairs storage cupboard.

Double Bedroom: With a carpet and window to the rear.

Family Bathroom: Comprising WC, wash hand basin and walk in electric shower with Wetwall, laminate flooring, opaque window to the rear and recessed spotlights.

Stairs bring you to the first floor where you will find a generous single bedroom with Velux windows to the front and rear, laminate flooring and a coombed ceiling.

Master Bedroom: Also with coombed ceilings including Velux windows to the front and rear and laminate flooring.