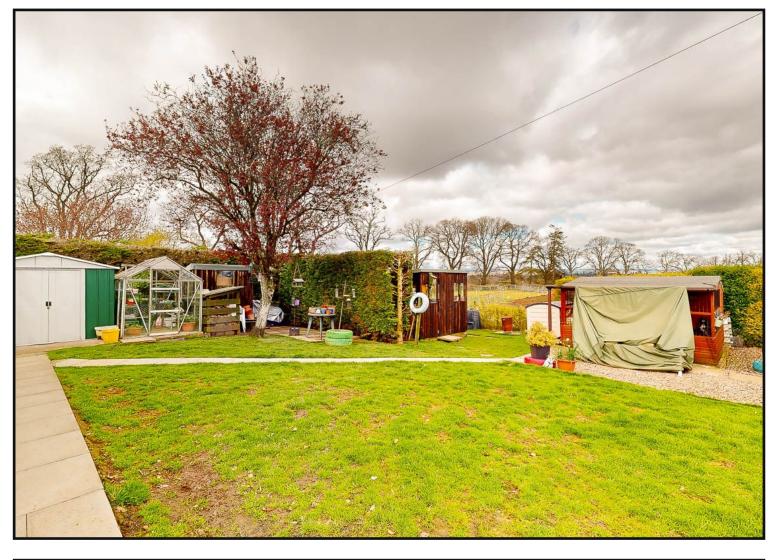

Springfield cottage is located on a farm, alongside two other detached cottages, with Springfield Cottage being the middle of the three. The property benefits from a summerhouse, kennels, garden sheds, greenhouse, small pond, utility area/workshop and electric storage heating, mains water and drainage and double glazing.

En-suite bathroom: Comprising walk in shower cubicle, wash hand basin and WC. There are coombed ceilings and a Velux window to the rear, with laminate flooring.

The property is surrounded by garden ground on three sides which are a mixture of grass and paved areas, with trees, shrubs and flower beds.