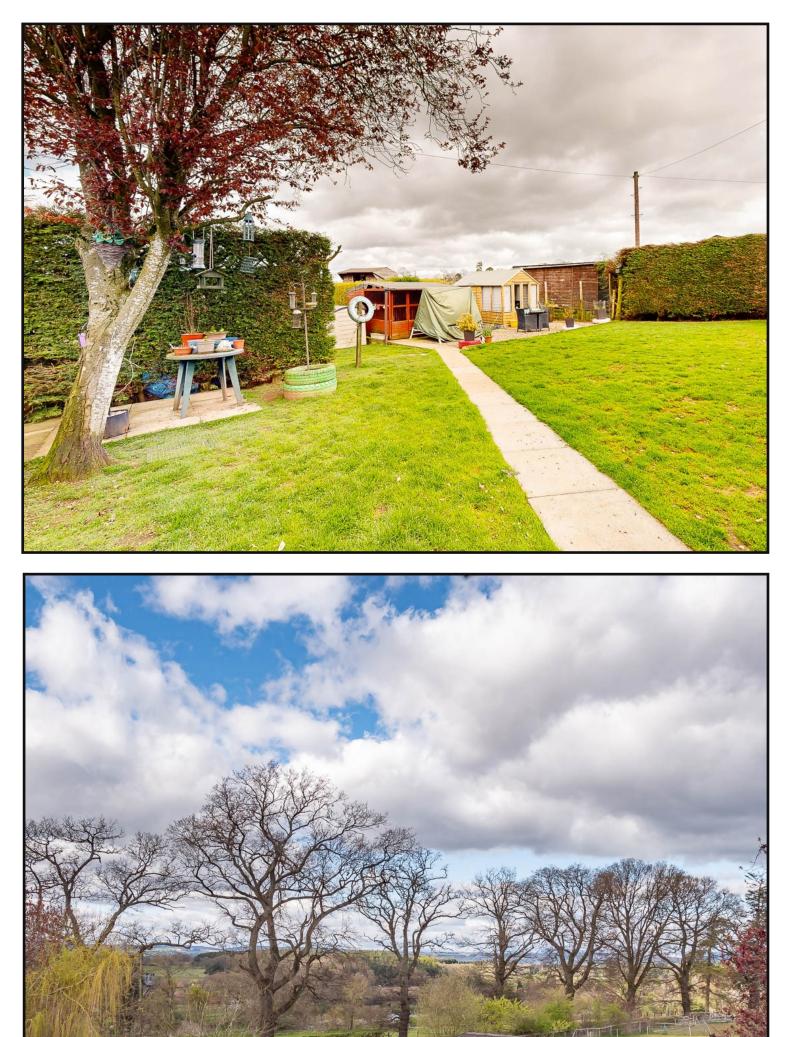

Springfield cottage is located on a farm, alongside two other detached cottages, with Springfield Cottage being the middle of the three. The property benefits from a summerhouse, kennels, garden sheds, greenhouse, small pond, utility area/workshop and electric storage heating, mains water and drainage and double glazing.

The country town of Blairgowrie is conveniently situated a short drive away. Amenities in the town include shops, supermarkets, senior and primary schools, recreation centre with swimming pool, cottage hospital, health centres, dental surgery and library. There are thriving sports clubs, cultural organisations and several golf courses locally. The beautiful Perthshire countryside is virtually on the doorstep with a wide variety of walks around Blairgowrie and more adventurous routes available in Strathardle, Glenshee and Glenisla, approximately 30 minutes by car from Blairgowrie.