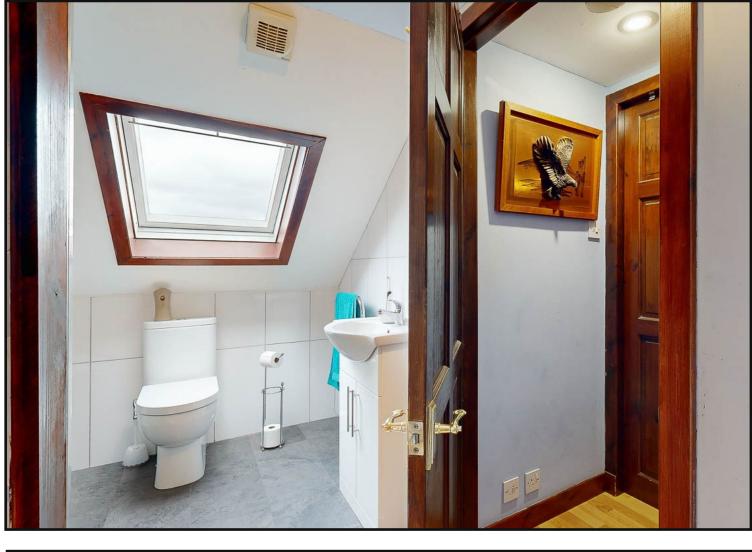

Double Bedroom: Entered through a glazed panelled door, with carpet and window to the front with an under stairs storage cupboard.

Double Bedroom: With a carpet and window to the rear.

Family Bathroom: Comprising WC, wash hand basin and walk in electric shower with Wetwall, laminate flooring, opaque window to the rear and recessed spotlights.

En-suite bathroom: Comprising walk in shower cubicle, wash hand basin and WC. There are coombed ceilings and a Velux window to the rear, with laminate flooring.

The property is surrounded by garden ground on three sides which are a mixture of grass and paved areas, with trees, shrubs and flower beds.