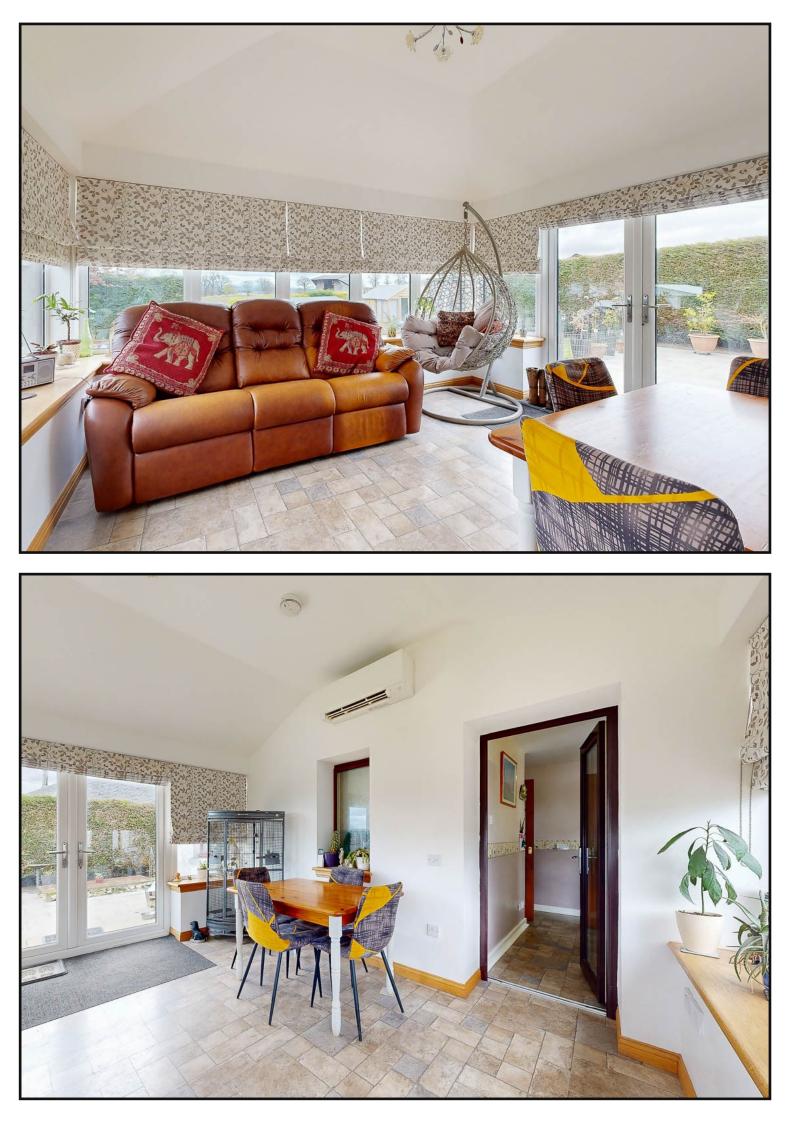

Garden Room: Currently used for dining and relaxing. This flexible, bright and airy room, with extensive views of the surrounding countryside provides plenty of space for a large comfortable sofa, a dining table and chairs and a range of individual furniture pieces. Doors lead out into the garden area.