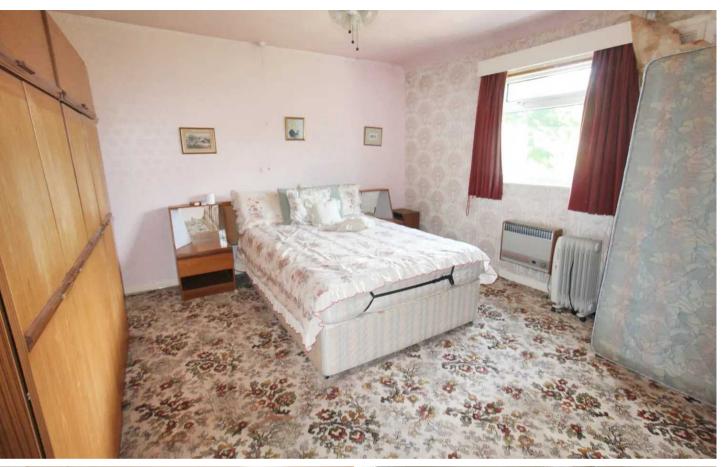

#### **BEDROOM ONE**

14' 1" x 13' 9" (4.30m x 4.18m)

uPVC double glazed window to rear aspect, electric points, carpeted flooring:

#### **BEDROOM TWO**

12' 7" x 12' 7" (3.84m x 3.84m)

uPVC double glazed window to front aspect electric points, carpeted flooring.