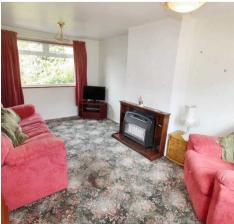

#### LOUNGE

10' 9" x 17' 0" (3.28m x 5.19m)

uPVC double glazed windows to front and rear aspect, carpeted flooring, electric points, fireplace with inset gas fire and surround.