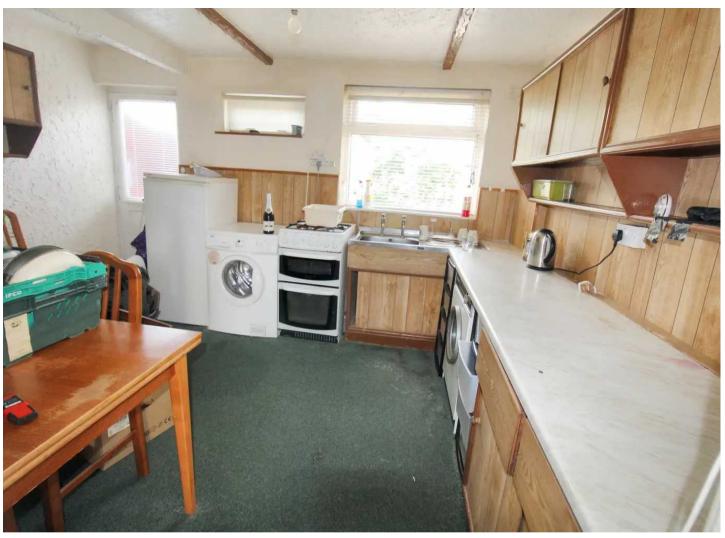

### DINING/KITCHEN

11' 1" x 13' 0" (3.39m x 3.96m)

uPVC double glazed window to rear aspect, door to rear aspect leading to rear garden, some fitted kitchen units with roll top work surfaces, space and plumbing for kitchen appliances, stainless steel sink with drainer and taps over, space for dining table.