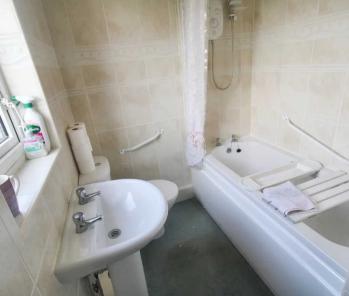

#### **FAMILY BATHROOM**

Obscure uPVC double glazed window to rear aspect, fully tiled, low level W.C, wall mounted pedestal hand wash basin, panelled bath with electric shower over.