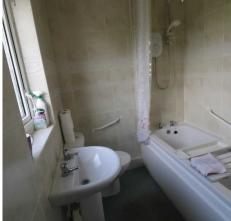

#### **FAMILY BATHROOM**

Obscure uPVC double glazed window to rear aspect, fully tiled, low level W.C, wall mounted pedestal hand wash basin, panelled bath with electric shower over.