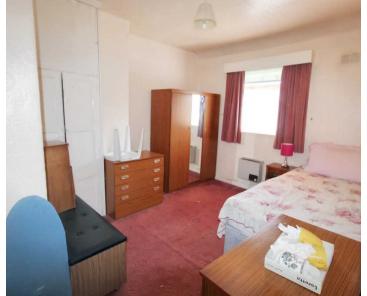

#### **BEDROOM ONE**

14' 1" x 13' 9" (4.30m x 4.18m)

uPVC double glazed window to rear aspect, electric points, carpeted flooring:

#### **BEDROOM TWO**

12' 7" x 12' 7" (3.84m x 3.84m)

uPVC double glazed window to front aspect electric points, carpeted flooring.