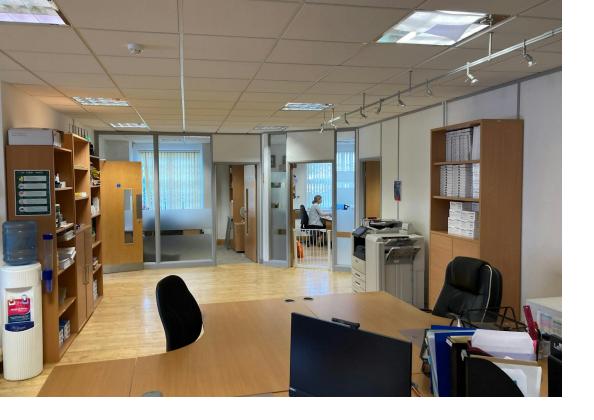

### Description

The offices are arranged into part open plan plus 3 individual air-conditioned offices totalling 1,525 sq ft net, on the ground floor of a two-storey semi-detached building constructed in 2008.