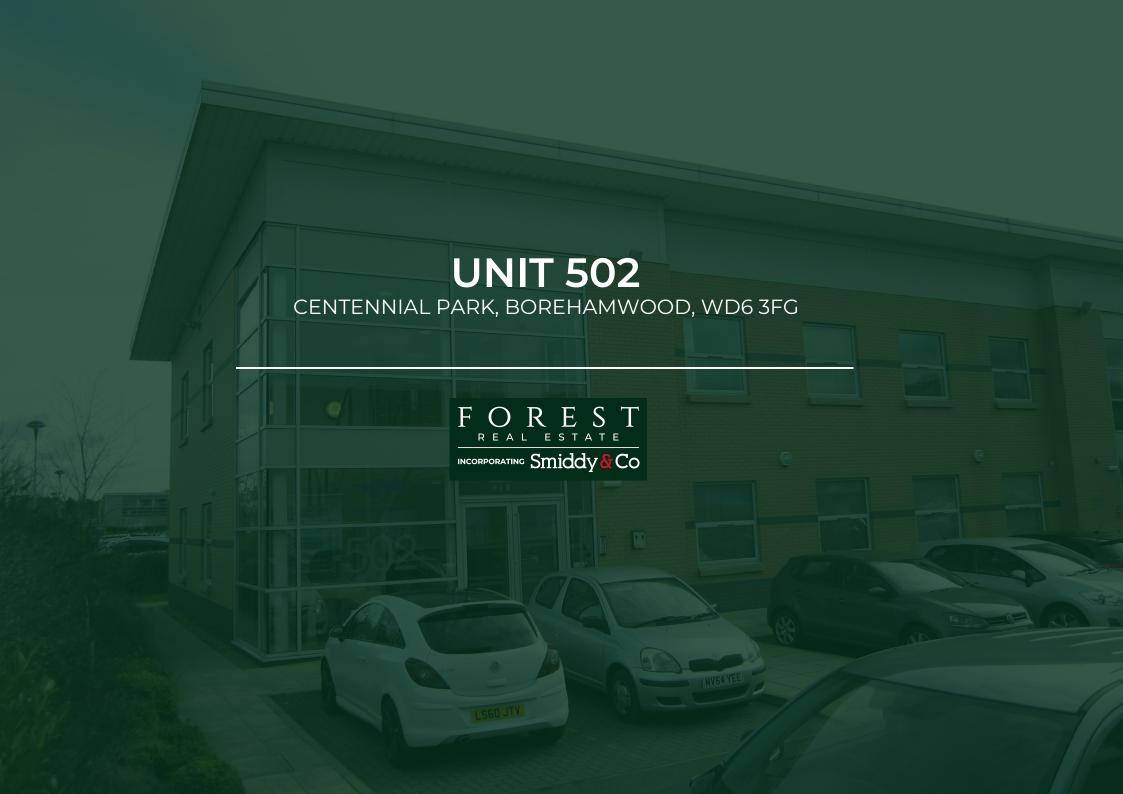

### Description

The offices are arranged into part open plan plus 3 individual air-conditioned offices totalling 1,525 sq ft net, on the ground floor of a two-storey semi-detached building constructed in 2008.