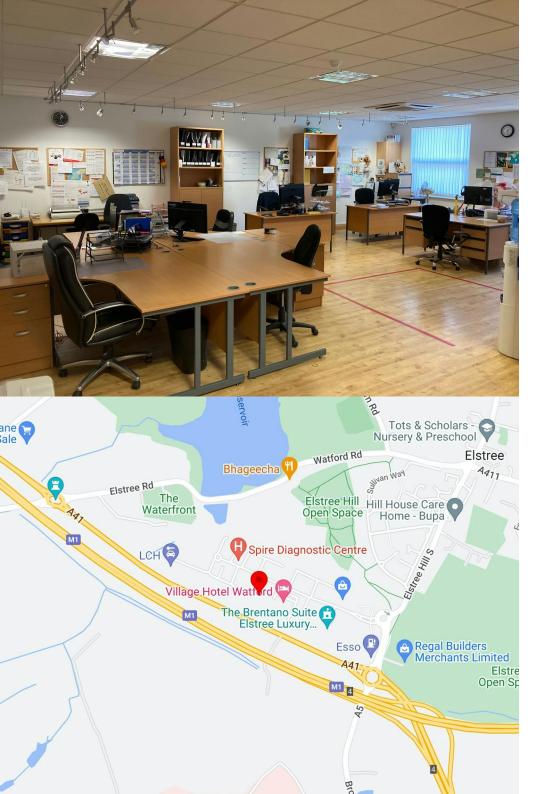

### Location

Centennial Park is a low density high-quality landscaped business park that benefits from excellent transport links to Central London and the north via the A41 & M1 Motorway (adjacent to Jct.4) and thereby to the M25, M40, M4, M11, Heathrow, Gatwick, Stansted and Luton Airports.

The Park also has the benefit of a De Vere Village 140 bedroom Hotel with full Health Suite, Swimming Pool, Restaurants and Coffee Shop.

Main line rail services are at Elstree & Borehamwood (St Pancras / Kings Cross) and Watford (Euston) plus Underground services at Stanmore (Jubilee Line). There are regular bus services from the Park servicing the surrounding towns.