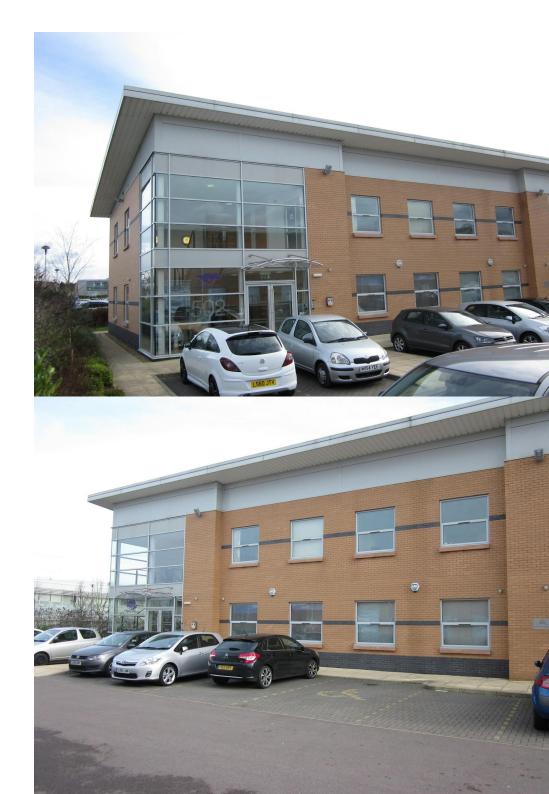

### Description

The offices are arranged into part open plan plus 3 individual air-conditioned offices totalling 1,525 sq ft net, on the ground floor of a two-storey semi-detached building constructed in 2008.