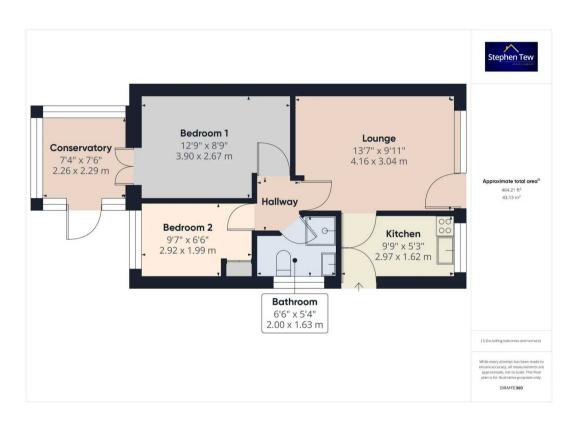

## Lounge

13' 8" x 10' 0" (4.16m x 3.04m)

#### Kitchen

9' 9" x 5' 4" (2.97m x 1.62m)

# Inner Hallway

3' 7" x 4' 6" (1.09m x 1.37m)

#### Bedroom 1

12' 10" x 8' 9" (3.90m x 2.67m)

#### Bedroom 2

9' 7" x 6' 6" (2.92m x 1.99m)

# Conservatory

7' 5" x 7' 6" (2.26m x 2.29m)

#### Bathroom

6' 7" x 5' 4" (2.00m x 1.63m)