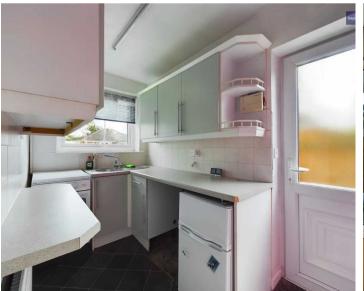

th floor to ceiling window and door opening up to the front garden, an inner hallway leading to two comfortable bedrooms, a three piece suite bathroom, and a conservatory. Furthermore, convenience is emphasised with off-road parking and a garage, offering hassle-free storage solutions for vehicles and belongings.

In addition to the well-appointed interiors, this bungalow offers a peaceful outdoor retreat with an enclosed private garden at the rear with direct access to the garage from the garden, offering ease of accessibility and versatility. Don't miss this opportunity to own a lovely bungalow with the perfect blend of comfort and convenience.

Council Tax band: B

Tenure: Leasehold

- No Onward Chain
- Kitchen, Lounge, 2 Bedrooms, Bathroom, Conservatory
- Off Road Parking, Garage









## Lounge

13' 8" x 10' 0" (4.16m x 3.04m)

#### Kitchen

9' 9" x 5' 4" (2.97m x 1.62m)

# Inner Hallway

3' 7" x 4' 6" (1.09m x 1.37m)

#### Bedroom 1

12' 10" x 8' 9" (3.90m x 2.67m)

#### Bedroom 2

9' 7" x 6' 6" (2.92m x 1.99m)

# Conservatory

7' 5" x 7' 6" (2.26m x 2.29m)

#### Bathroom

6' 7" x 5' 4" (2.00m x 1.63m)







## Lounge

13' 8" x 10' 0" (4.16m x 3.04m)

#### Kitchen

9' 9" x 5' 4" (2.97m x 1.62m)

## Inner Hallway

3' 7" x 4' 6" (1.09m x 1.37m)

#### Bedroom 1

12' 10" x 8' 9" (3.90m x 2.67m)

#### Bedroom 2

9' 7" x 6' 6" (2.92m x 1.99m)

## Conservatory

7' 5" x 7' 6" (2.26m x 2.29m)

#### Bathroom

6' 7" x 5' 4" (2.00m x 1.63m)







## FRONT GARDEN

## REAR GARDEN

Enclosed private garden to the rear with access to the garage.

## GARAGE

Single Garage

## DRIV