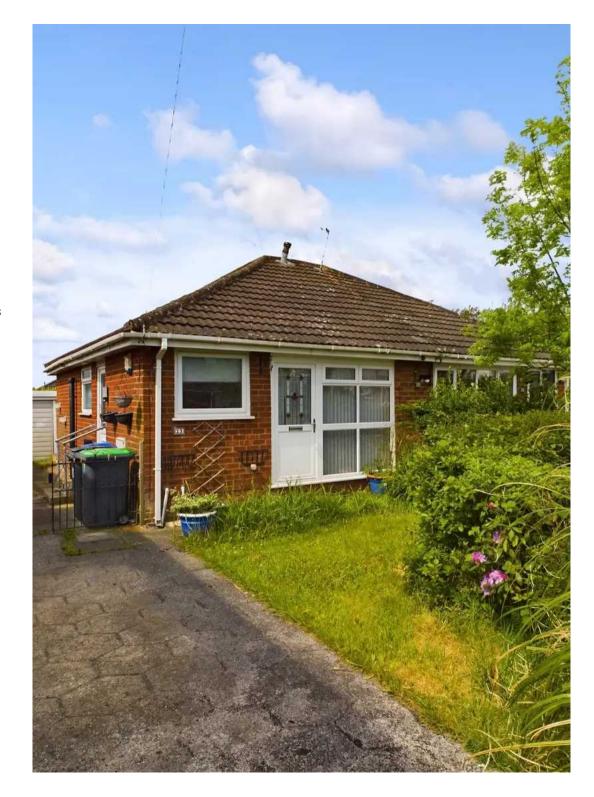

n with floor to ceiling window and door opening up to the front garden, an inner hallway leading to two comfortable bedrooms, a three piece suite bathroom, and a conservatory. Furthermore, convenience is emphasised with off-road parking and a garage, offering hassle-free storage solutions for vehicles and belongings.

In addition to the well-appointed interiors, this bungalow offers a peaceful outdoor retreat with an enclosed private garden at the rear with direct access to the garage from the garden, offering ease of accessibility and versatility. Don't miss this opportunity to own a lovely bungalow with the perfect blend of comfort and convenience.

Council Tax band: B

Tenure: Leasehold

- No Onward Chain
- Kitchen, Lounge, 2 Bedrooms, Bathroom, Conservatory
- Off Road Parking, Garage









## Lounge

13' 8" x 10' 0" (4.16m x 3.04m)

#### Kitchen

9' 9" x 5' 4" (2.97m x 1.62m)

# Inner Hallway

3' 7" x 4' 6" (1.09m x 1.37m)

#### Bedroom 1

12' 10" x 8' 9" (3.90m x 2.67m)

#### Bedroom 2

9' 7" x 6' 6" (2.92m x 1.99m)

# Conservatory

7' 5" x 7' 6" (2.26m x 2.29m)

#### Bathroom

6' 7" x 5' 4" (2.00m x 1.63m)







## Lounge

13' 8" x 10' 0" (4.16m x 3.04m)

#### Kitchen

9' 9" x 5' 4" (2.97m x 1.62m)

## Inner Hallway

3' 7" x 4' 6" (1.09m x 1.37m)

#### Bedroom 1

12' 10" x 8' 9" (3.90m x 2.67m)

#### Bedroom 2

9' 7" x 6' 6" (2.92m x 1.99m)

## Conservatory

7' 5" x 7' 6" (2.26m x 2.29m)

#### Bathroom

6' 7" x 5' 4" (2.00m x 1.63m)







## FRONT GARDEN

## REAR GARDEN

Enclosed private garden to the rear with access to the garage.

## GARAGE

Single Garage

##