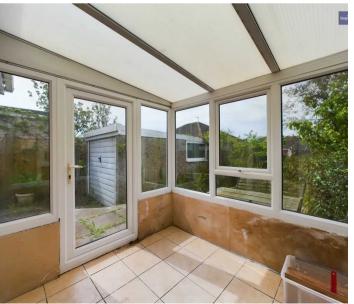

# Conservatory

7' 5" x 7' 6" (2.26m x 2.29m)

## Conservatory

7' 5" x 7' 6" (2.26m x 2.29m)