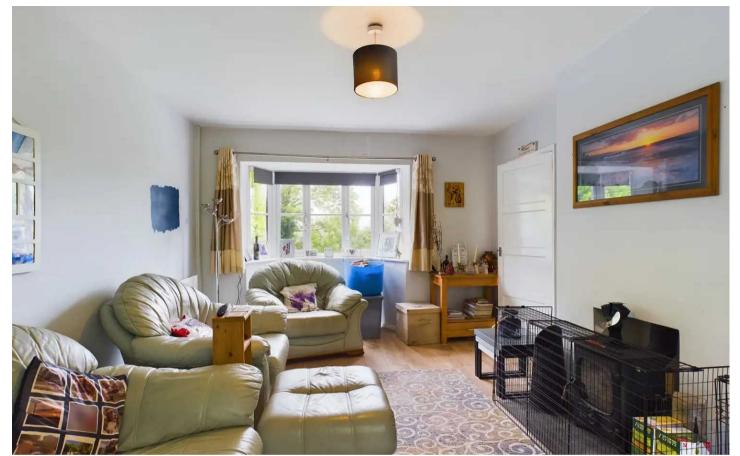

The accommodation comprises an entrance hall, lounge having a multi-fuel burning stove. Kitchen being openplan to the dining room and having access to he rear garden. Ground floor bathroom with white three piece suite. To the first floor are three bedrooms and shower room.