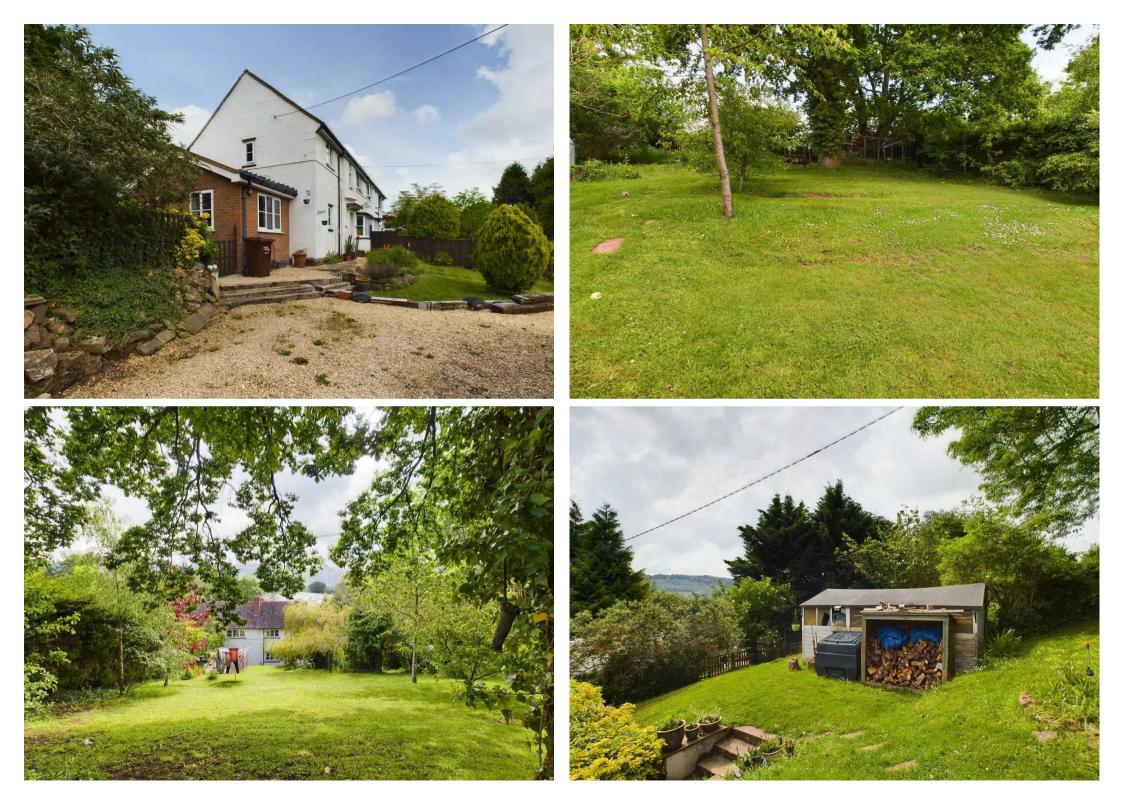

A three bedroom, semi-detached cottage having extensive rear gardens, off road parking and countryside outlook. The property is situated along a no-through lane in a pleasant edge of village location.

Outside, to the front, the property is approached via a no-through lane and has a gravelled driveway providing off road parking, lawned garden with flower beds, pathway to the front door and gated access to the side leading to the rear gardens. Steps at the rear lead up to extensive lawns being mainly sloping with level areas, mature trees and shrubs giving shaded areas. Garden shed with log store, enclosed gravelled seating area and greenhouse. There are countryside views from the elevated rear garden.