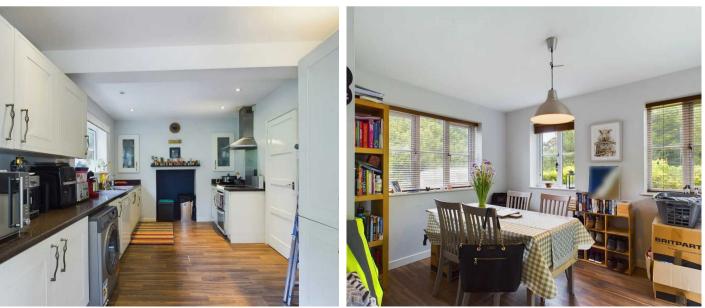

The accommodation comprises an entrance hall, lounge having a multi-fuel burning stove. Kitchen being openplan to the dining room and having access to he rear garden. Ground floor bathroom with white three piece suite. To the first floor are three bedrooms and shower room.