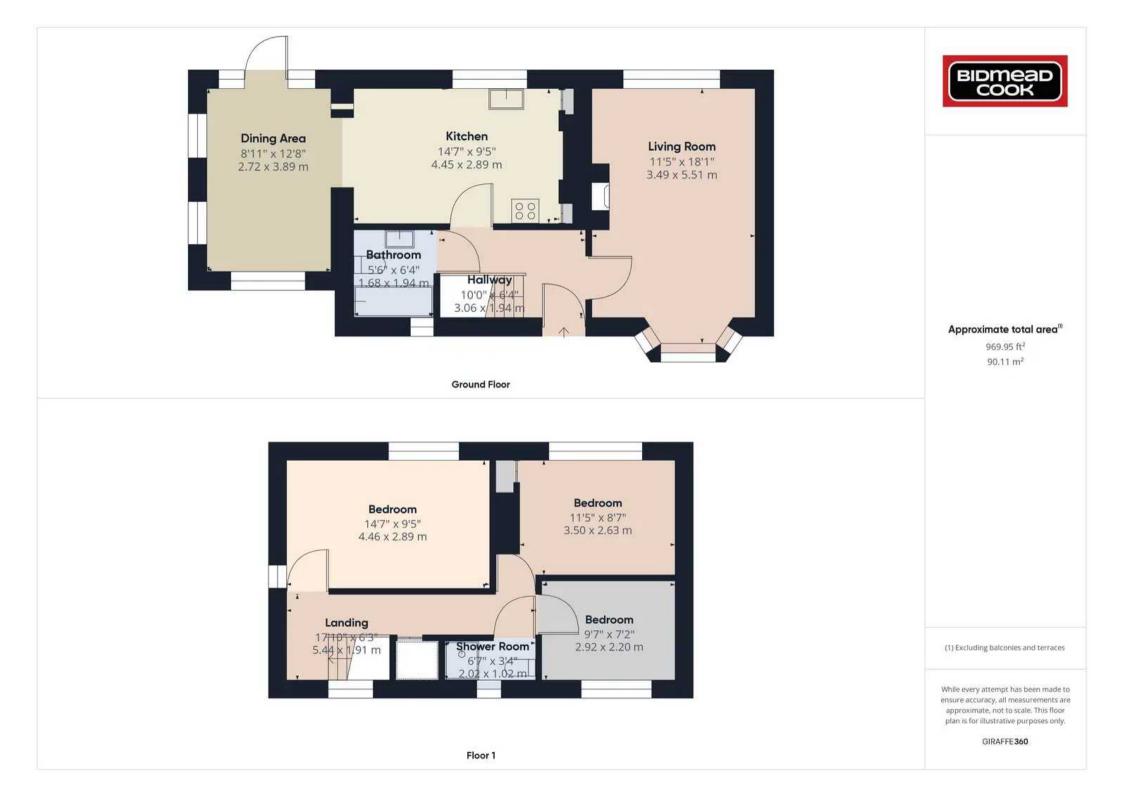

The accommodation comprises an entrance hall, lounge having a multi-fuel burning stove. Kitchen being openplan to the dining room and having access to he rear garden. Ground floor bathroom with white three piece suite. To the first floor are three bedrooms and shower room.