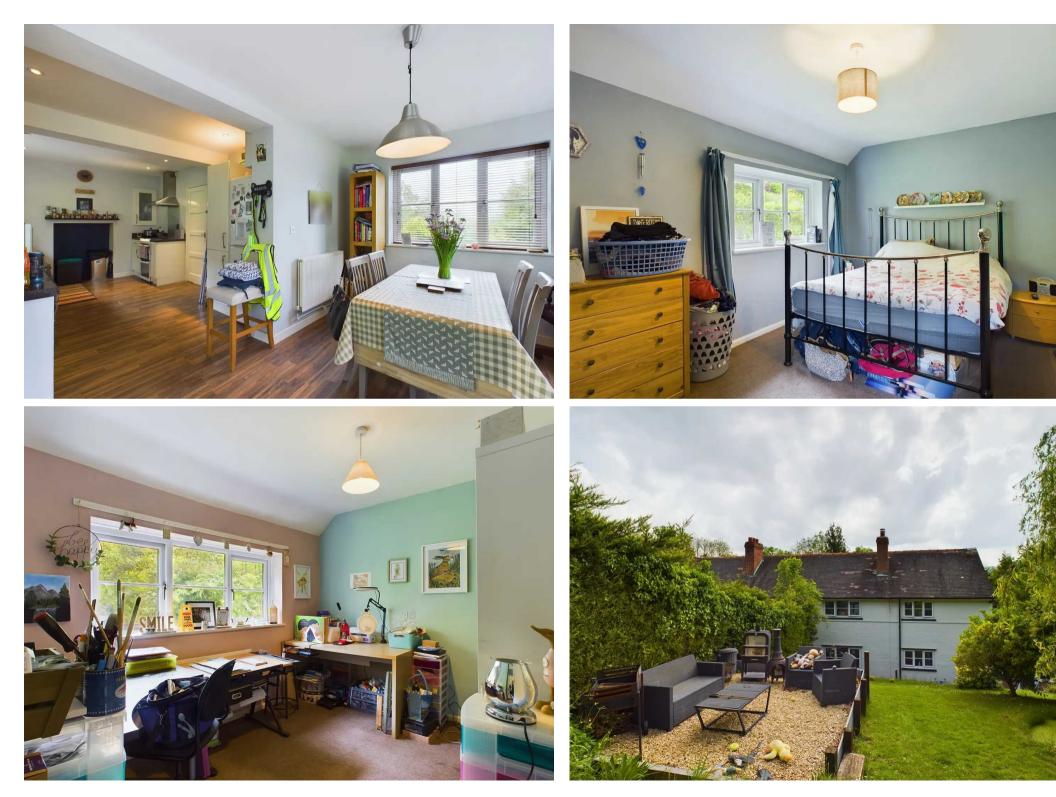

The accommodation comprises an entrance hall, lounge having a multi-fuel burning stove. Kitchen being openplan to the dining room and having access to he rear garden. Ground floor bathroom with white three piece suite. To the first floor are three bedrooms and shower room.

Outside, to the front, the property is approached via a no-through lane and has a gravelled driveway providing off road parking, lawned garden with flower beds, pathway to the front door and gated access to the side leading to the rear gardens. Steps at the rear lead up to extensive lawns being mainly sloping with level areas, mature trees and shrubs giving shaded areas. Garden shed with log store, enclosed gravelled seating area and greenhouse. There are countryside views from the elevated rear garden.