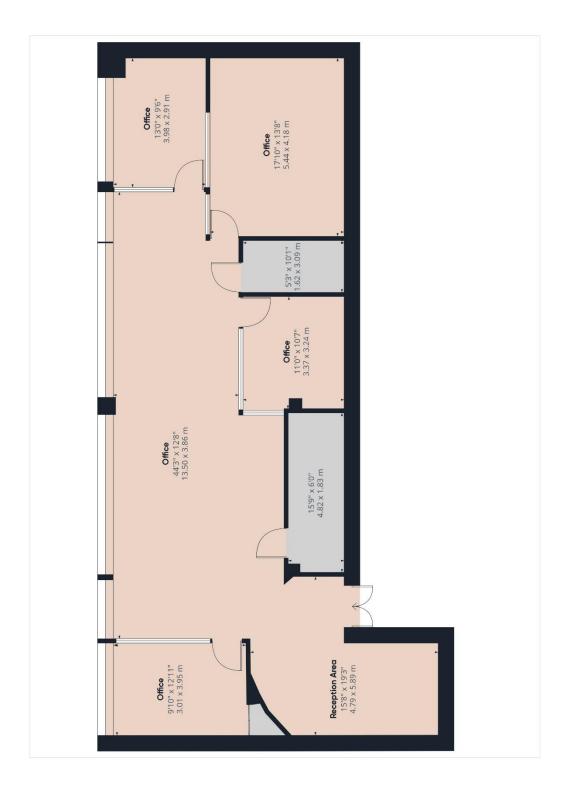

Approached from a street entrance door in Lodge Drive, the unit benefits from air conditioning, double glazing and has 4 private offices/meeting rooms, glazed partitioning, 2 storage rooms, as well as kitchen & WC facilities for the sole use of the property (located outside of the measured area). 4 parking spaces in secure parking structure.

# GIA APPROXIMATELY 1,737ft<sup>2</sup> (161m<sup>2</sup>)