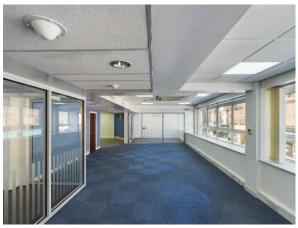

Approached from a street entrance door in Lodge Drive, the unit benefits from air conditioning, double glazing and has 4 private offices/meeting rooms, glazed partitioning, 2 storage rooms, as well as kitchen & WC facilities for the sole use of the property (located outside of the measured area). 4 parking spaces in secure parking structure.

# GIA APPROXIMATELY 1,737ft<sup>2</sup> (161m<sup>2</sup>)