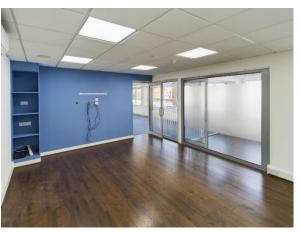

### Suite 2, HALE HOUSE, GREEN LANES, N13 5TU

This first floor office fronts Green Lanes, close to the Triangle, and is within quarter of a mile of Palmers Green station.

Green Lanes is a mix of multiple & independent businesses.

Approached from a street entrance door in Lodge Drive, the unit benefits from air conditioning, double glazing and has 4 private offices/meeting rooms, glazed partitioning, 2 storage rooms, as well as kitchen & WC facilities for the sole use of the property (located outside of the measured area). 4 parking spaces in secure parking structure.

# GIA APPROXIMATELY 1,737ft<sup>2</sup> (161m<sup>2</sup>)