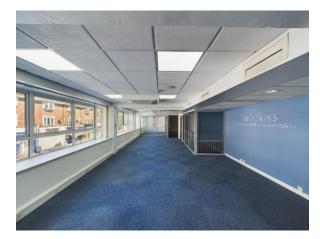

Approached from a street entrance door in Lodge Drive, the unit benefits from air conditioning, double glazing and has 4 private offices/meeting rooms, glazed partitioning, 2 storage rooms, as well as kitchen & WC facilities for the sole use of the property (located outside of the measured area). 4 parking spaces in secure parking structure.

# GIA APPROXIMATELY 1,737ft<sup>2</sup> (161m<sup>2</sup>)