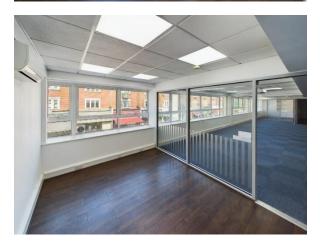

### Suite 2, HALE HOUSE, GREEN LANES, N13 5TU

This first floor office fronts Green Lanes, close to the Triangle, and is within quarter of a mile of Palmers Green station.

Green Lanes is a mix of multiple & independent businesses.

Approached from a street entrance door in Lodge Drive, the unit benefits from air conditioning, double glazing and has 4 private offices/meeting rooms, glazed partitioning, 2 storage rooms, as well as kitchen & WC facilities for the sole use of the property (located outside of the measured area). 4 parking spaces in secure parking structure.

# GIA APPROXIMATELY 1,737ft<sup>2</sup> (161m<sup>2</sup>)