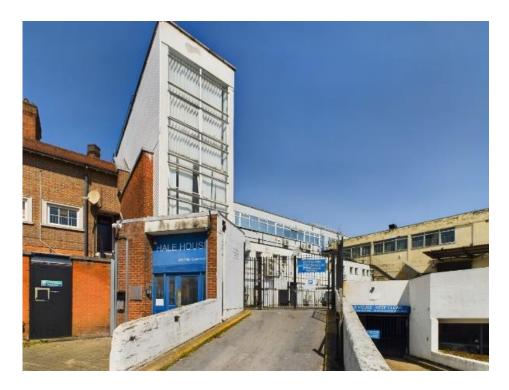

### Suite 2, HALE HOUSE, GREEN LANES, N13 5TU

This first floor office fronts Green Lanes, close to the Triangle, and is within quarter of a mile of Palmers Green station.

Green Lanes is a mix of multiple & independent businesses.

Approached from a street entrance door in Lodge Drive, the unit benefits from air conditioning, double glazing and has 4 private offices/meeting rooms, glazed partitioning, 2 storage rooms, as well as kitchen & WC facilities for the sole use of the property (located outside of the measured area). 4 parking spaces in secure parking structure.