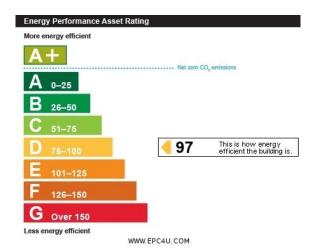

#### **Legal Fees:**

Each party to pay their own legal fees.

**Business Rates:** According to the VOA web site, from April 2023, The Rateable Value is £31,750. This is NOT the amount of rates payable - for the actual amount of rates payable interested parties are advised to make their own enquiries to the Borough of Enfield (020 8379 1000).