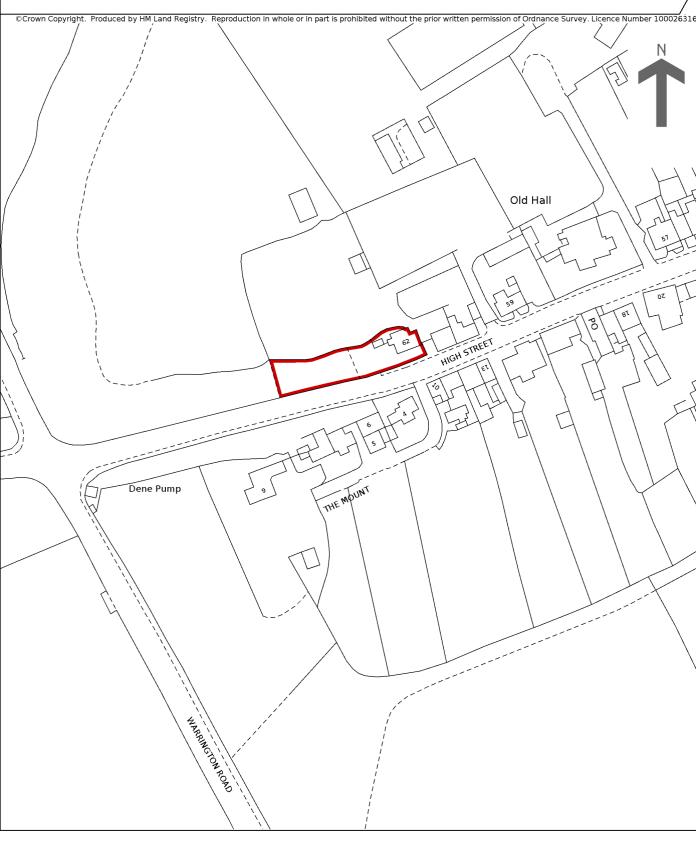

## HM Land Registry Current title plan

Title number CH578217 Ordnance Survey map reference SJ6677SW Scale 1:1250 enlarged from 1:2500 Administrative area Cheshire West and Chester

This is a print of the view of the title plan obtained from HM Land Registry showing the state of the title plan on 08 April 2024 at 08:39:14. This title plan shows the general position, not the exact line, of the boundaries. It may be subject to distortions in scale. Measurements scaled from this plan may not match measurements between the same points on the ground.