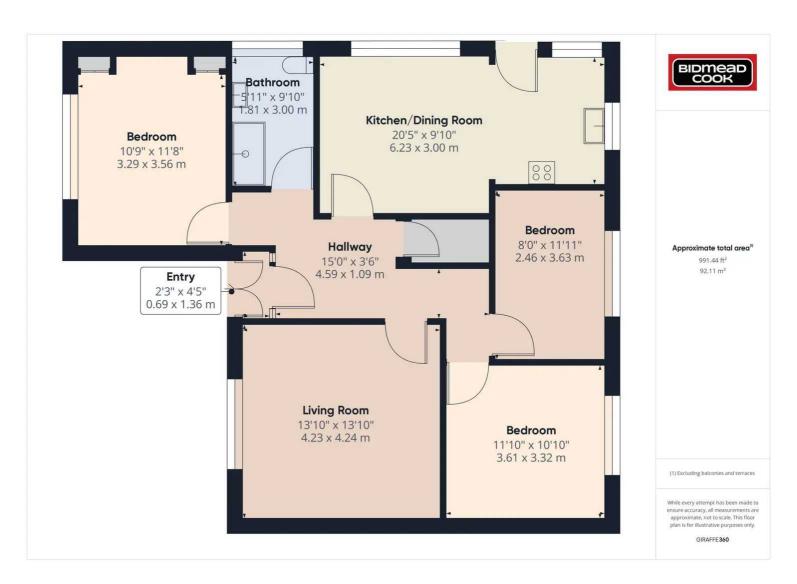

## 11 School Road, Rassau, NP23 5PP

£260,000 Freehold

Detached Bungalow • Lounge • Kitchen/Dining Room • Shower Room • Three Bedrooms • Gardens • Garage

1 Bethcar Street, Ebbw Vale, Gwent, NP23 6HH Tel: 01495 302301 Email: ebbwvale@bidmeadcook.co.uk www.bidmeadcook.co.uk A detached bungalow set in a corner plot with surrounding gardens. The accommodation comprises an entrance porch, hallway, lounge, kitchen/dining room, shower room and three bedrooms. Benefits include UPVC double glazing, a gas central heating system, surrounding gardens and a detached garage.