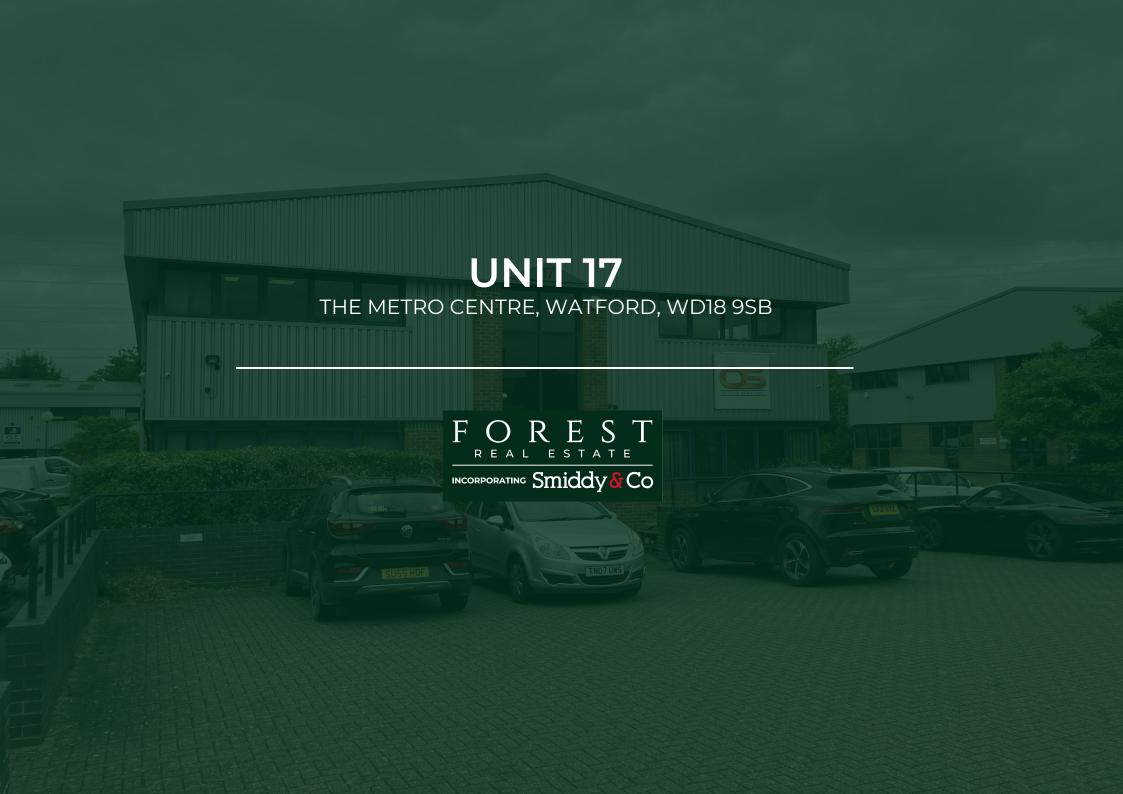

# Modern Business Unit On Established Business Park

# **Key Features**

- Air Conditioned
- · Cloakrooms & Shower
- Good Parking Provision
- Roller Shutter Loading Door

- Kitchen
- 3m Ceiling Height
- LED Lighting
- EV Charging Point

Unit 17, The Metro Centre Watford, WD18 9SB

## Description

A semi-detached two-storey modern business unit totalling approx. 3,332 ft<sup>2</sup> arranged as first floor offices and ground floor part office and storage / workshop.

Fitted to a high standard of finish It benefits from air-conditioning, fitted kitchen, shower with the added benefit of good ground floor loading via a roller shutter.

## Location

The property is situated on the Metro Centre, a modern business park in Dwight Road located just off Tolpits Lane, equidistant between Watford and Rickmansworth. Junctions 18 & 19 of the M25 are each approx. three miles distance providing access to the national motorway network and major airports.