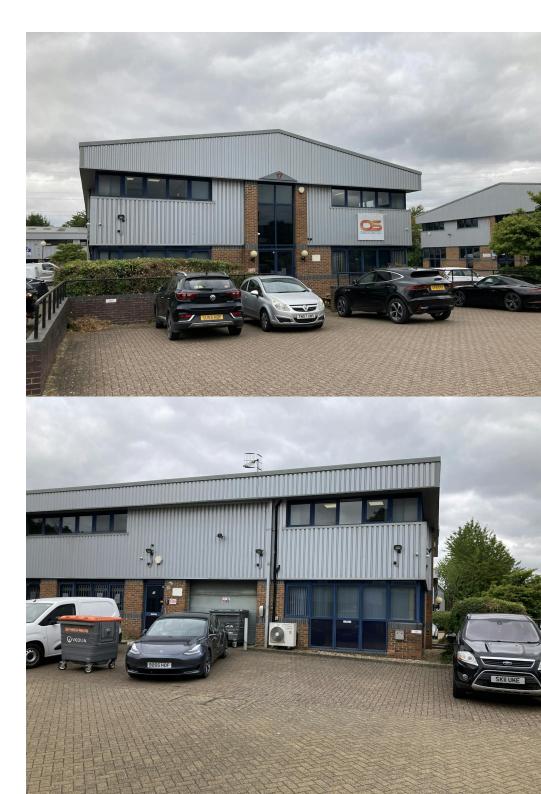

## Description

A semi-detached two-storey modern business unit totalling approx. 3,332 ft<sup>2</sup> arranged as first floor offices and ground floor part office and storage / workshop.

Fitted to a high standard of finish It benefits from air-conditioning, fitted kitchen, shower with the added benefit of good ground floor loading via a roller shutter.

## Location

The property is situated on the Metro Centre, a modern business park in Dwight Road located just off Tolpits Lane, equidistant between Watford and Rickmansworth. Junctions 18 & 19 of the M25 are each approx. three miles distance providing access to the national motorway network and major airports.