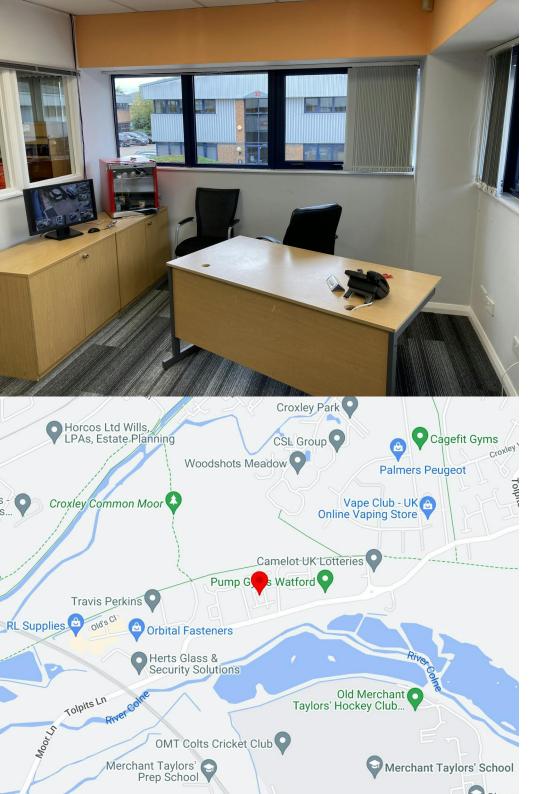

## Description

A semi-detached two-storey modern business unit totalling approx. 3,332 ft<sup>2</sup> arranged as first floor offices and ground floor part office and storage / workshop.

Fitted to a high standard of finish It benefits from air-conditioning, fitted kitchen, shower with the added benefit of good ground floor loading via a roller shutter.

## Location

The property is situated on the Metro Centre, a modern business park in Dwight Road located just off Tolpits Lane, equidistant between Watford and Rickmansworth. Junctions 18 & 19 of the M25 are each approx. three miles distance providing access to the national motorway network and major airports.

Fast and frequent rail services are provided by Main Line and Underground Stations at Moor Park (Metropolitan Line), Rickmansworth Station (Chiltern Line and Metropolitan Line) and from Watford Junction Station (London Midland) that accesses London within 18 minutes (Euston), the North of England and Gatwick Airport.