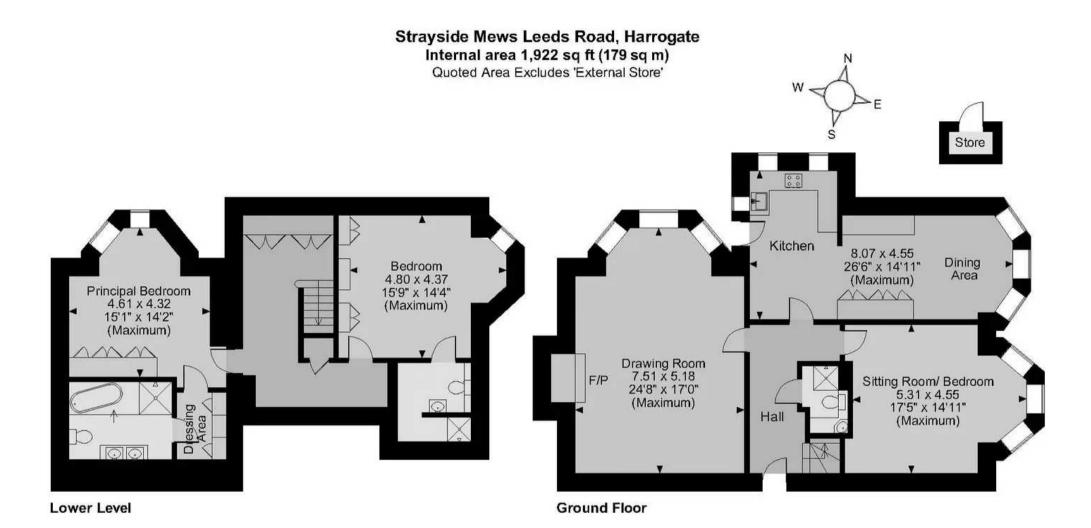

## FOR ILLUSTRATIVE PURPOSES ONLY - NOT TO SCALE

The position & size of doors, windows, appliances and other features are approximate only. © ehouse. Unauthorised reproduction prohibited. Drawing ref. dig/8581867/MRB