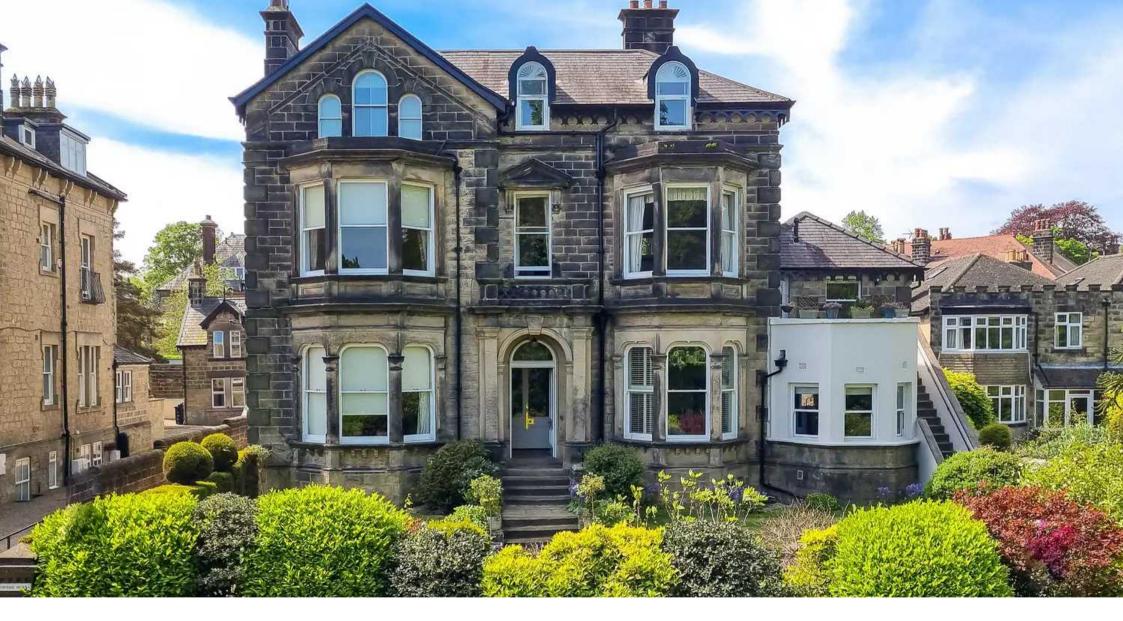

## Flat 1

Strayside Mews, Harrogate

This stunning two/three bedroom duplex apartment forms part of an elegant Victorian villa situated in the heart of Harrogate's town centre overlooking the Stray parkland. Offered for sale with no onward chain, the property stands in wonderful communal gardens with its own dedicated area, as well as one allocated off road parking space.

Council Tax band: F

Tenure: Leasehold

- STUNNING TWO/THREE BEDROOM DUPLEX APARTMENT
- NO ONWARD CHAIN
- FORMING PART OF VICTORIAN VILLA OVERLOOKING STRAY PARKLAND
- PRIVATE PARKING AND OUTDOOR SPACE
- OVER 1900 SQUARE FEET OF ACCOMMODATION