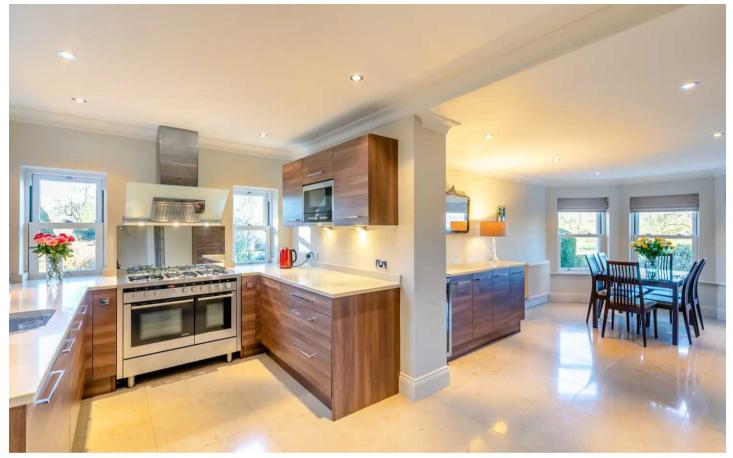

## Flat 1

Strayside Mews, Harrogate

This stunning two/three bedroom duplex apartment forms part of an elegant Victorian villa situated in the heart of Harrogate's town centre overlooking the Stray parkland. Offered for sale with no onward chain, the property stands in wonderful communal gardens with its own dedicated area, as well as one allocated off road parking space.

Council Tax band: F

Tenure: Leasehold

- STUNNING TWO/THREE BEDROOM DUPLEX APARTMENT
- NO ONWARD CHAIN
- FORMING PART OF VICTORIAN VILLA OVERLOOKING STRAY PARKLAND
- PRIVATE PARKING AND OUTDOOR SPACE
- OVER 1900 SQUARE FEET OF ACCOMMODATION