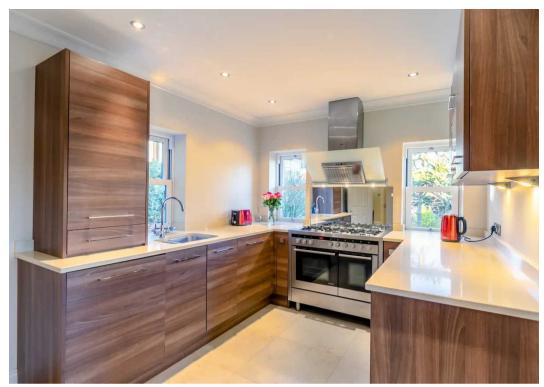

## Flat 1

Strayside Mews, Harrogate

This stunning two/three bedroom duplex apartment forms part of an elegant Victorian villa situated in the heart of Harrogate's town centre overlooking the Stray parkland. Offered for sale with no onward chain, the property stands in wonderful communal gardens with its own dedicated area, as well as one allocated off road parking space.

Council Tax band: F

Tenure: Leasehold

- STUNNING TWO/THREE BEDROOM DUPLEX APARTMENT
- NO ONWARD CHAIN
- FORMING PART OF VICTORIAN VILLA OVERLOOKING STRAY PARKLAND
- PRIVATE PARKING AND OUTDOOR SPACE
- OVER 1900 SQUARE FEET OF ACCOMMODATION