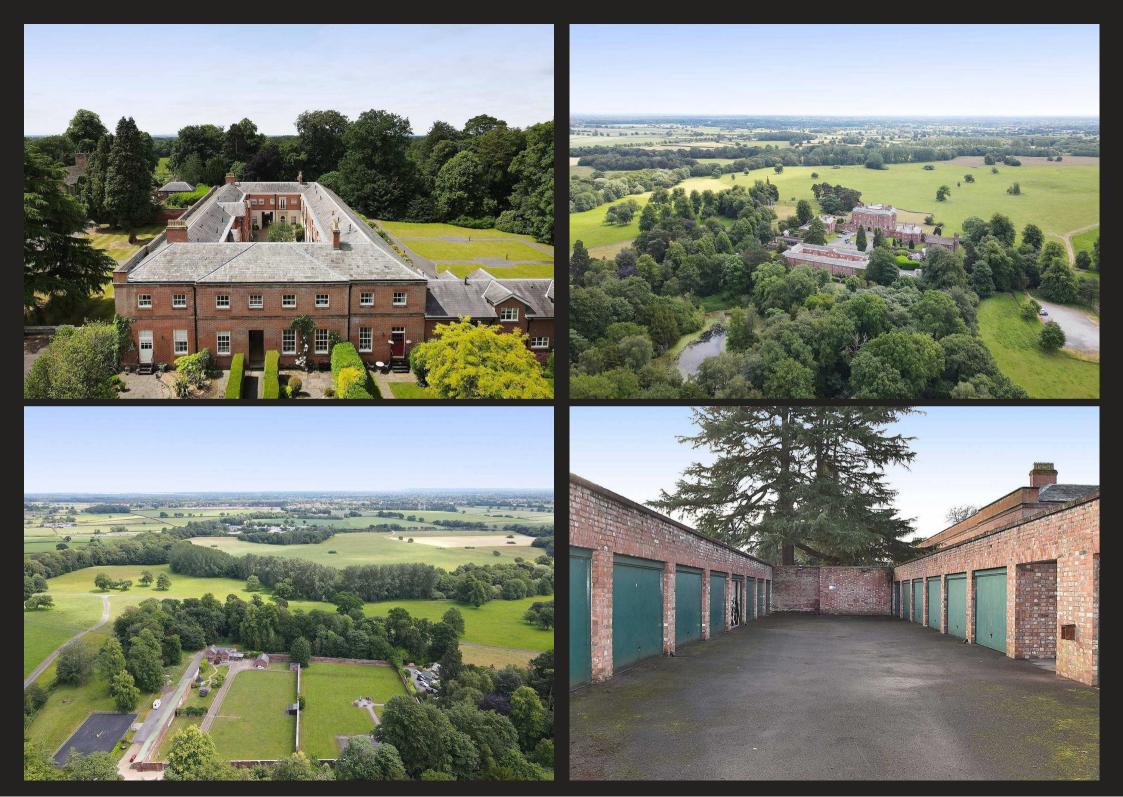

## 1 The Stables

Tabley House Tabley Lane Chester Road, Knutsford

A modern three bedroom Grade II listed Georgian townhouse with a charming private garden, allocated parking and a garage, forming part of a wonderful rural courtyard development within the grounds of Tabley Hall, just a few minutes from Knutsford town centre.

Council Tax band: E

Tenure: Leasehold

EPC Energy Efficiency Rating: D

EPC Environmental Impact Rating: D

- Grade II listed modern Georgian mews house in a lovely rural setting
- Part of a stunning courtyard development in lovely parkland setting
- 25 acres of communal parkland, woodland and lakes
- Three bedrooms, two bathrooms
- Allocated parking and garage, private garden