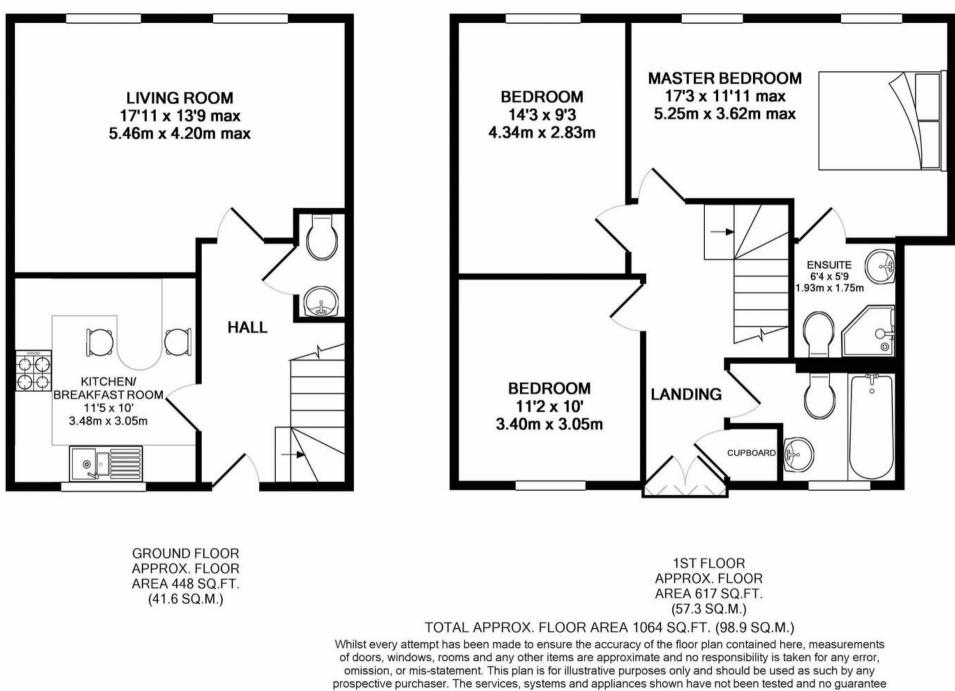

Council Tax band: E

Tenure: Leasehold

EPC Energy Efficiency Rating: D

EPC Environmental Impact Rating: D

- Grade II listed modern Georgian mews house in a lovely rural setting
- Part of a stunning courtyard development in lovely parkland setting
- 25 acres of communal parkland, woodland and lakes
- Three bedrooms, two bathrooms
- Allocated parking and garage, private garden

as to their operability or efficiency can be given

Made with Metropix ©2018