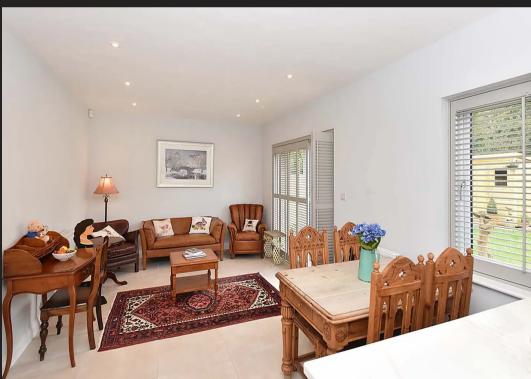

## Ground Floor

Family/Dining/Kitchen • 8728mm x 3430mm Lounge • 3388mm x 4860mm