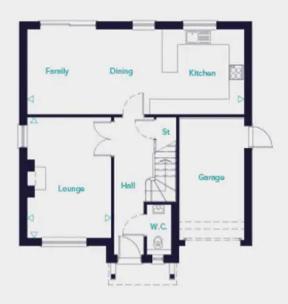

## Ground Floor

Family/Dining/Kitchen • 8728mm x 3430mm Lounge • 3388mm x 4860mm