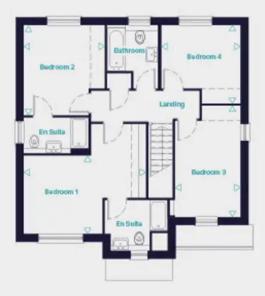

## First Floor

Bedroom 1 • 4931mm x 3159mm

Bedroom 2 • 3275mm x 3631mm

Bedroom 3 - 2650mm x 4481mm

Bedroom 4 - 3203mm x 3159mm