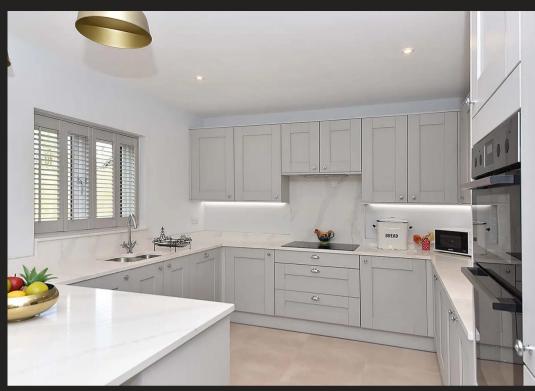

## Ground Floor

Family/Dining/Kitchen • 8728mm x 3430mm Lounge • 3388mm x 4860mm