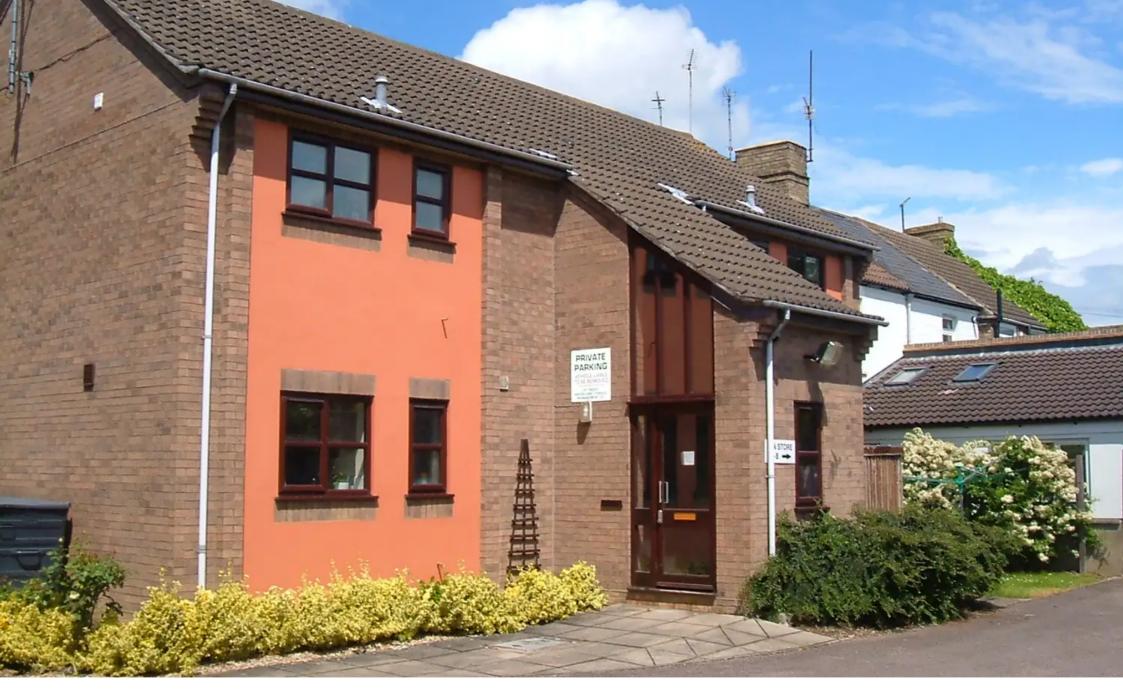

## 7 Brookland Terrace Sayer Street

, Huntingdon

A one bedroom ground floor apartment, sold as a rental investment with a tenant in situ paying £650 pcm.

Council Tax band: A

Tenure: Leasehold

- Ground floor apartment.
- One double bedroom.
- Offered with a Tenant in Situ Paying £650 pcm.
- The Gross Internal Floor Area is approximately 381 sq/ft / 35.4 sq/metres.
- Allocated parking space.
- Walking Distance to Huntingdon High Street.
- UPVC Double Glazing.
- Situated within a 5 minute walk of Huntingdon Town Centre.
- Ideally located close to Hinchingbrooke Hospital and the Train Station.
- EPC: C.