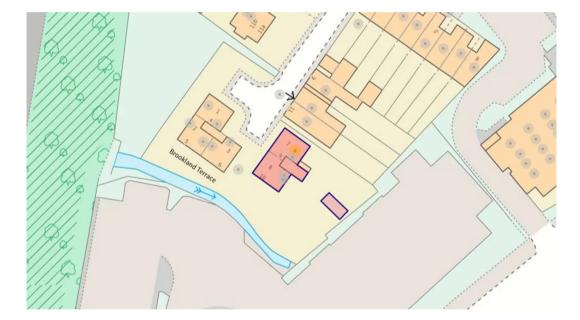

## 7 Brookland Terrace Sayer Street

, Huntingdon

A one bedroom ground floor apartment, sold as a rental investment with a tenant in situ paying £650 pcm.

Council Tax band: A

Tenure: Leasehold

- Ground floor apartment.
- One double bedroom.
- Offered with a Tenant in Situ Paying £650 pcm.
- The Gross Internal Floor Area is approximately 381 sq/ft / 35.4 sq/metres.
- Allocated parking space.
- Walking Distance to Huntingdon High Street.
- UPVC Double Glazing.
- Situated within a 5 minute walk of Huntingdon Town Centre.
- Ideally located close to Hinchingbrooke Hospital and the Train Station.
- EPC: C.