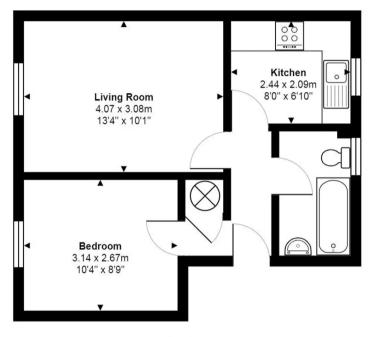

## 7 Brookland Terrace Sayer Street

, Huntingdon

A one bedroom ground floor apartment, sold as a rental investment with a tenant in situ paying £650 pcm.

Council Tax band: A

Tenure: Leasehold

- Ground floor apartment.
- One double bedroom.
- Offered with a Tenant in Situ Paying £650 pcm.
- The Gross Internal Floor Area is approximately 381 sq/ft / 35.4 sq/metres.
- Allocated parking space.
- Walking Distance to Huntingdon High Street.
- UPVC Double Glazing.
- Situated within a 5 minute walk of Huntingdon Town Centre.
- Ideally located close to Hinchingbrooke Hospital and the Train Station.
- EPC: C.

 $\label{eq:total} \begin{array}{l} Total \ Area: 35.4 \ m^2 \ \dots \ 381 \ ft^2 \\ \mbox{All measurements are approximate and for display purposes only} \end{array}$ 