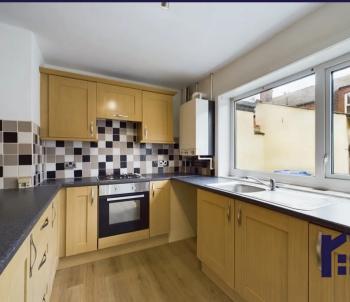

The property briefly comprises of entrance porch leading into the lounge with large picture window and feature electric fireplace and through to the separate dining room. The kitchen has a range of wall and base units and space for a washing machine and fridge freezer. There is also rear access to the yard with a storage shed.