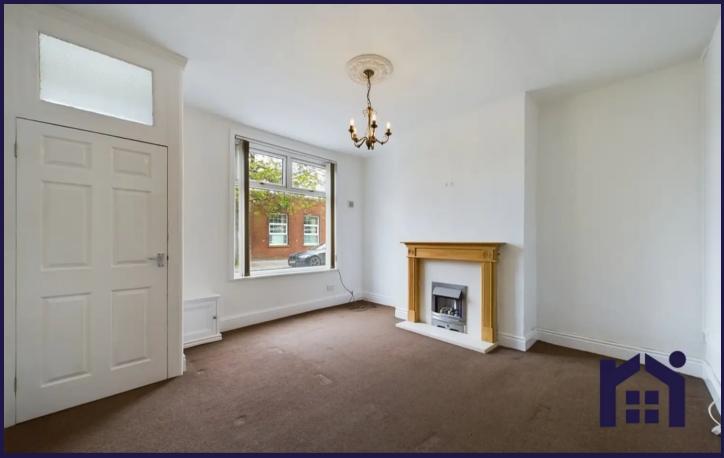

The property briefly comprises of entrance porch leading into the lounge with large picture window and feature electric fireplace and through to the separate dining room. The kitchen has a range of wall and base units and space for a washing machine and fridge freezer. There is also rear access to the yard with a storage shed.