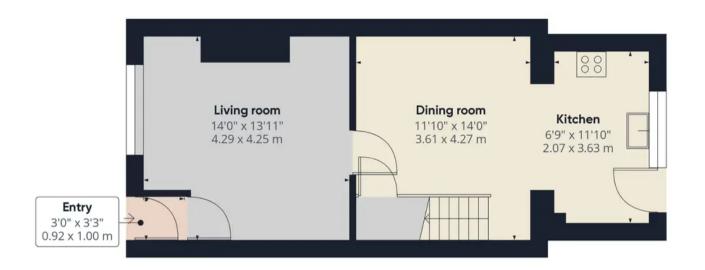

Coppull Branch
244 Spendmore Lane, Coppull, PR7 5DE
01257 794588

www.hometruthslancs.co.uk office@hometruthslancs.co.uk

Floor 1

HOME TRUTHS

Approximate total area®

784.96 ft<sup>2</sup> 72.92 m<sup>2</sup>

(1) Excluding balconies and terraces

While every attempt has been made to ensure accuracy, all measurements are approximate, not to scale. This floor plan is for illustrative purposes only.

GIRAFFE360