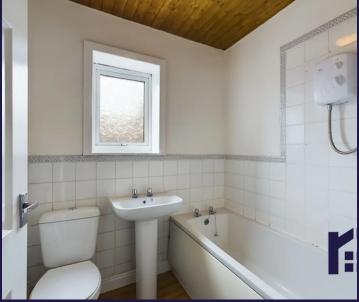

Carpeted stairs lead to the first floor with one large double and a comfortable single. The three-piece family bathroom comprises of panelled bath with shower over, wash hand basin and low level wc. Externally is an enclosed private yard and to the front there is space for on street parking via a permit.