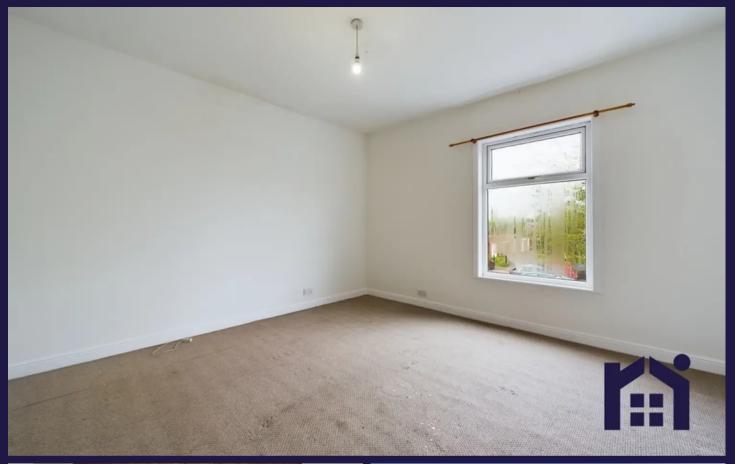

Carpeted stairs lead to the first floor with one large double and a comfortable single. The three-piece family bathroom comprises of panelled bath with shower over, wash hand basin and low level wc. Externally is an enclosed private yard and to the front there is space for on street parking via a permit.