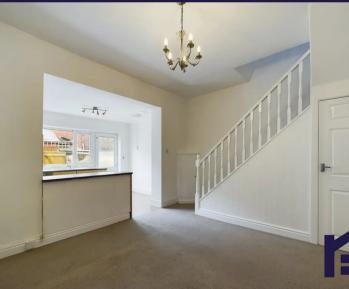

The property briefly comprises of entrance porch leading into the lounge with large picture window and feature electric fireplace and through to the separate dining room. The kitchen has a range of wall and base units and space for a washing machine and fridge freezer. There is also rear access to the yard with a storage shed.

Carpeted stairs lead to the first floor with one large double and a comfortable single. The three-piece family bathroom comprises of panelled bath with shower over, wash hand basin and low level wc. Externally is an enclosed private yard and to the front there is space for on street parking via a permit.