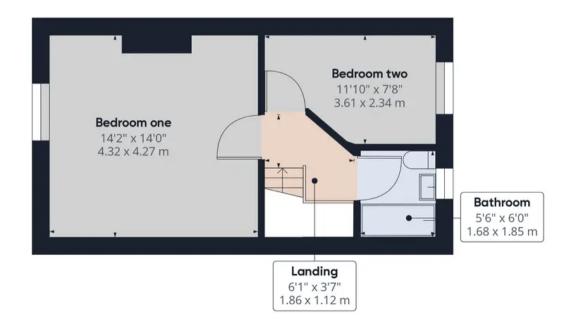

Carpeted stairs lead to the first floor with one large double and a comfortable single. The three-piece family bathroom comprises of panelled bath with shower over, wash hand basin and low level wc. Externally is an enclosed private yard and to the front there is space for on street parking via a permit.

Coppull Branch
244 Spendmore Lane, Coppull, PR7 5DE
01257 794588

www.hometruthslancs.co.uk office@hometruthslancs.co.uk

Floor 1

HOME TRUTHS

Approximate total area®

784.96 ft<sup>2</sup> 72.92 m<sup>2</sup>