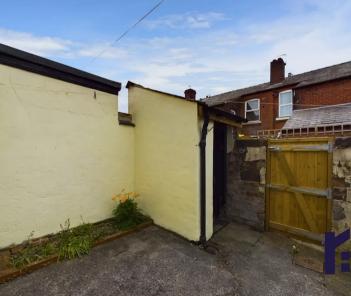

Carpeted stairs lead to the first floor with one large double and a comfortable single. The three-piece family bathroom comprises of panelled bath with shower over, wash hand basin and low level wc. Externally is an enclosed private yard and to the front there is space for on street parking via a permit.