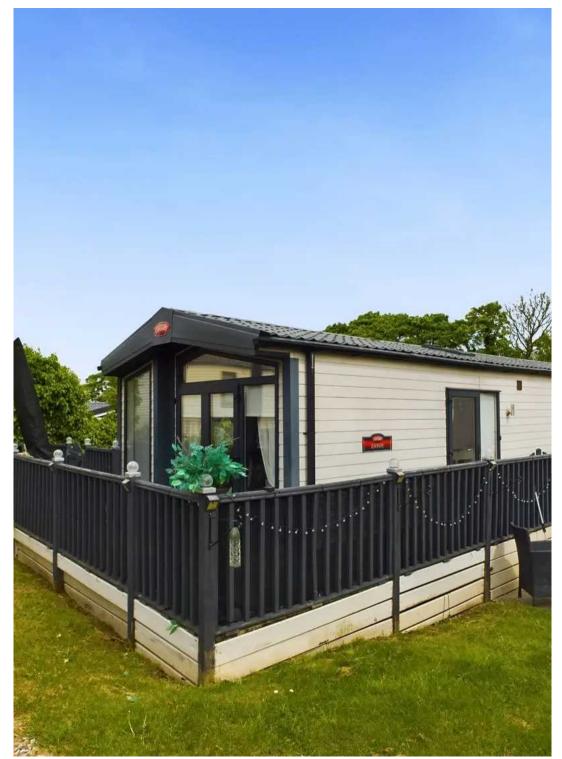

### Poolfoot Lane, Poulton le Fylde

This delightful I bedroom park home presents a unique opportunity to own a holiday home in a tranquil setting at Pool Brow Caravan Park on a sought-after country lane, ideally located near the charming villages of Singleton and Poulton-Le-Fylde. Situated close to the M55 motorway, the property offers effortless access to the vibrant coastal town of Blackpool and its array of entertainment options. The residence boasts an inviting open-plan living area with a modern kitchen featuring integrated appliances including oven, microwave, hob, dishwasher, washer/dryer, fridge/freezer, a cosy bedroom with an en-suite bathroom, and an additional bathroom for added convenience. Notably, this property is designated as non-residential, functioning as a holiday park with a 12-month licence stipulating the necessity of an off-site permanent residence address.

Externally, the property showcases a well-manicured garden with a lush lawn, complemented by a charming raised decked patio terrace, ideal for al fresco dining or relaxing in the fresh air. This outdoor space offers a serene backdrop for enjoying the beauty of the surrounding countryside, providing a peaceful retreat in a picturesque environment.

#### GARDEN

Garden with laid to lawn, raised decked patio terrace