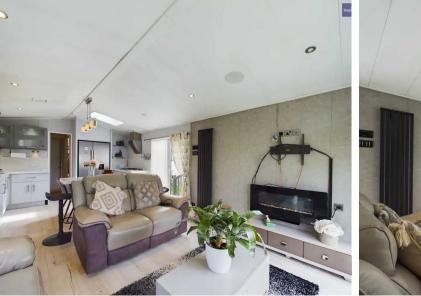

### Poolfoot Lane, Poulton le Fylde

This delightful I bedroom park home presents a unique opportunity to own a holiday home in a tranquil setting at Pool Brow Caravan Park on a sought-after country lane, ideally located near the charming villages of Singleton and Poulton-Le-Fylde. Situated close to the M55 motorway, the property offers effortless access to the vibrant coastal town of Blackpool and its array of entertainment options. The residence boasts an inviting open-plan living area with a modern kitchen featuring integrated appliances including oven, microwave, hob, dishwasher, washer/dryer, fridge/freezer, a cosy bedroom with an en-suite bathroom, and an additional bathroom for added convenience. Notably, this property is designated as non-residential, functioning as a holiday park with a 12-month licence stipulating the necessity of an off-site permanent residence address.

Living Area/Kitchen 20' 8" x 12' 4" (6.31m x 3.75m)

**Bedroom** 17' 5" x 10' 2" (5.30m x 3.10m)

**En-suite** 6' 6" x 3' 7" (1.98m x 1.10m)

**Bathroom** 8' 6" x 4' 1" (2.58m x 1.25m)