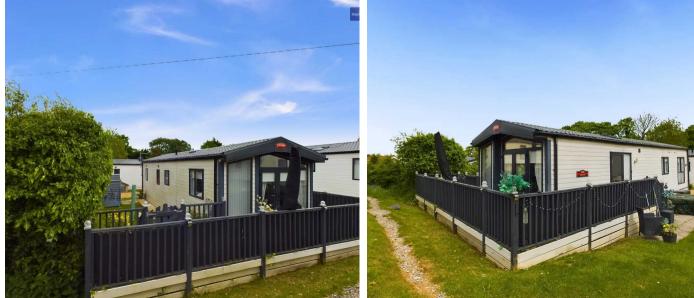

Externally, the property showcases a well-manicured garden with a lush lawn, complemented by a charming raised decked patio terrace, ideal for al fresco dining or relaxing in the fresh air. This outdoor space offers a serene backdrop for enjoying the beauty of the surrounding countryside, providing a peaceful retreat in a picturesque environment.

#### GARDEN

Garden with laid to lawn, raised decked patio terrace