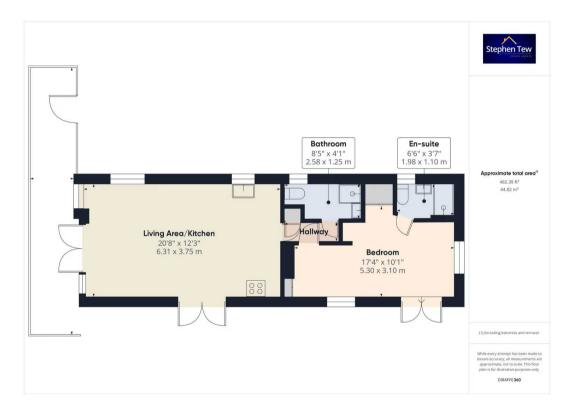

Living Area/Kitchen 20' 8" x 12' 4" (6.31m x 3.75m)

**Bedroom** 17' 5" x 10' 2" (5.30m x 3.10m)

**En-suite** 6' 6" x 3' 7" (1.98m x 1.10m)

**Bathroom** 8' 6" x 4' 1" (2.58m x 1.25m)