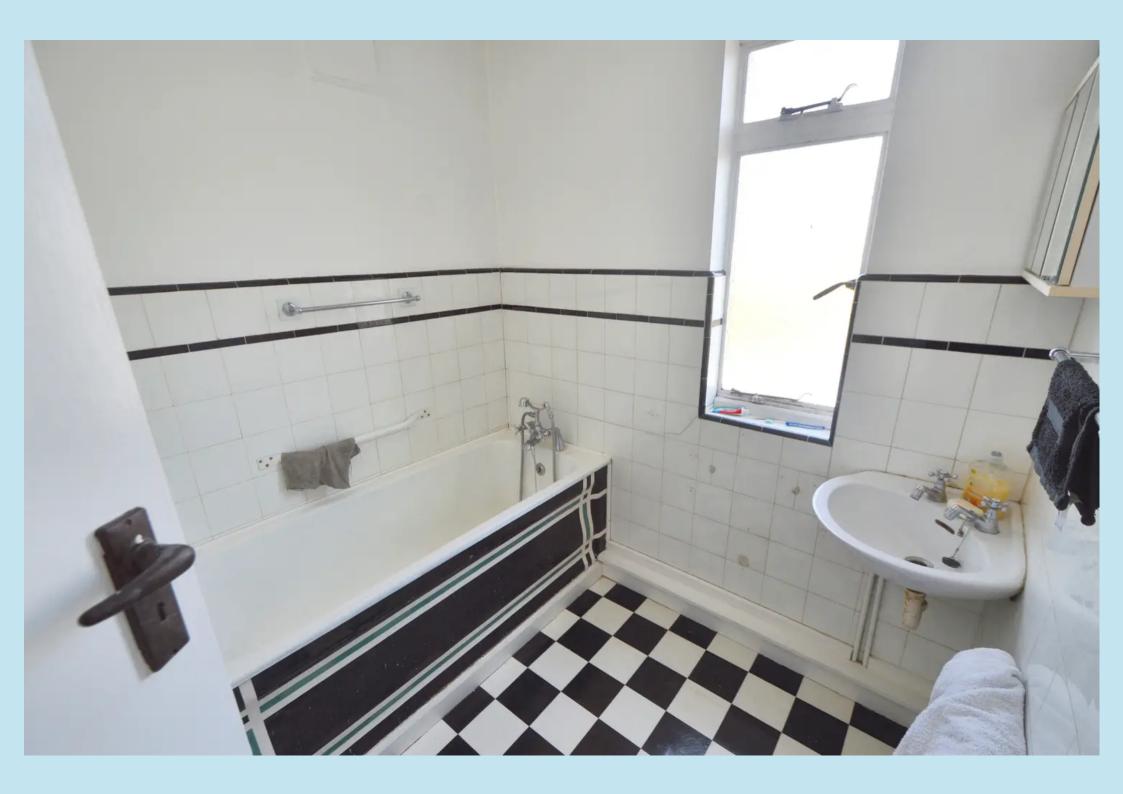

### **Ground Floor Shower Room**

Obscure double glazed window to rear, low flush WC, wash hand basin, shower cubicle, textured ceiling and extractor fan.