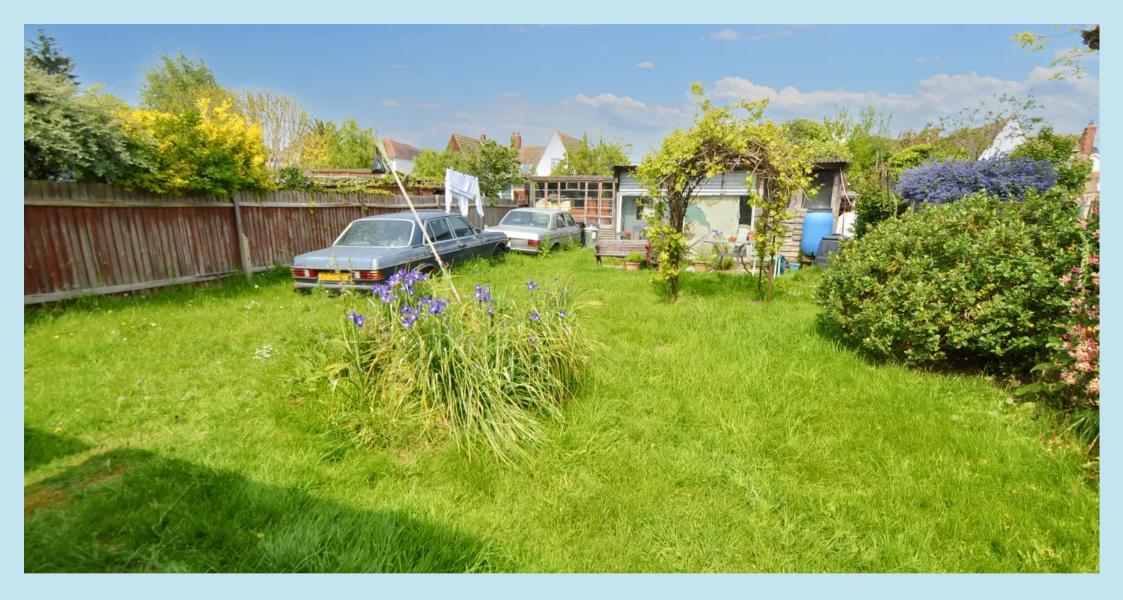

## **REAR GARDEN**

Lawned rear garden with flower and shrub borders and access to the rear of the garage.