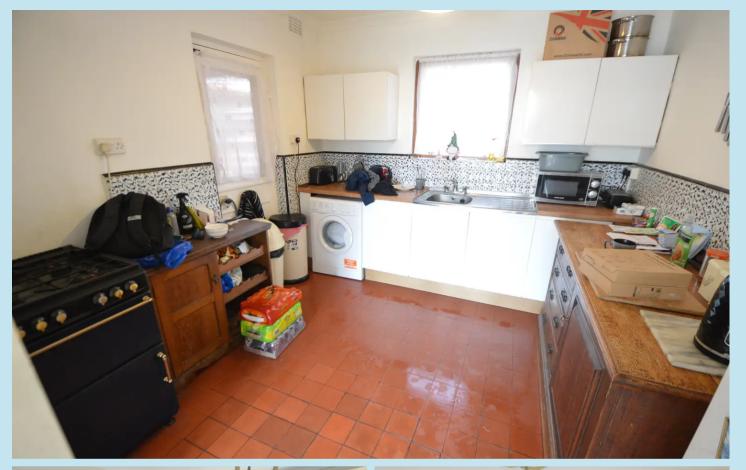

#### Kitchen

## 10' 6" x 9' 9" (3.20m x 2.97m)

Double glazed window to rear and door to side, range of base and eye level units, stainless steel sink unit with mixer taps, plumbing for washing machine, coving to textured ceiling.