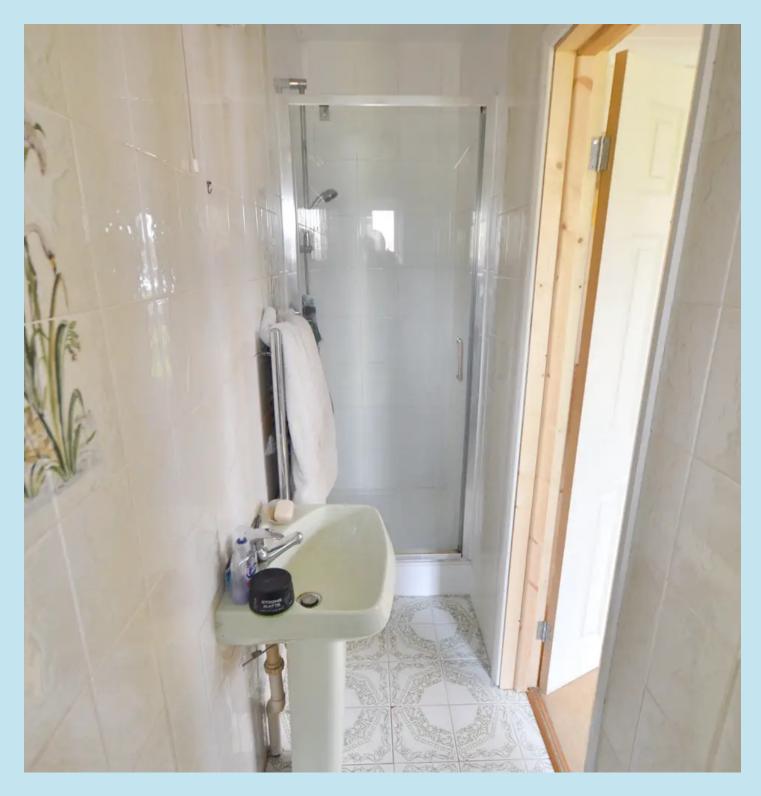

### **Ground Floor Shower Room**

Obscure double glazed window to rear, low flush WC, wash hand basin, shower cubicle, textured ceiling and extractor fan.