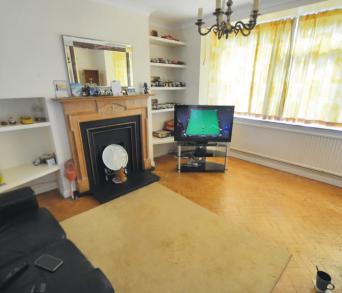

## Lounge

## 24' 7" x 11' 8" (7.49m x 3.56m)

Double glazed bay window to front, wooden flooring, coving to smooth plastered ceiling, feature fireplace and open plan to: