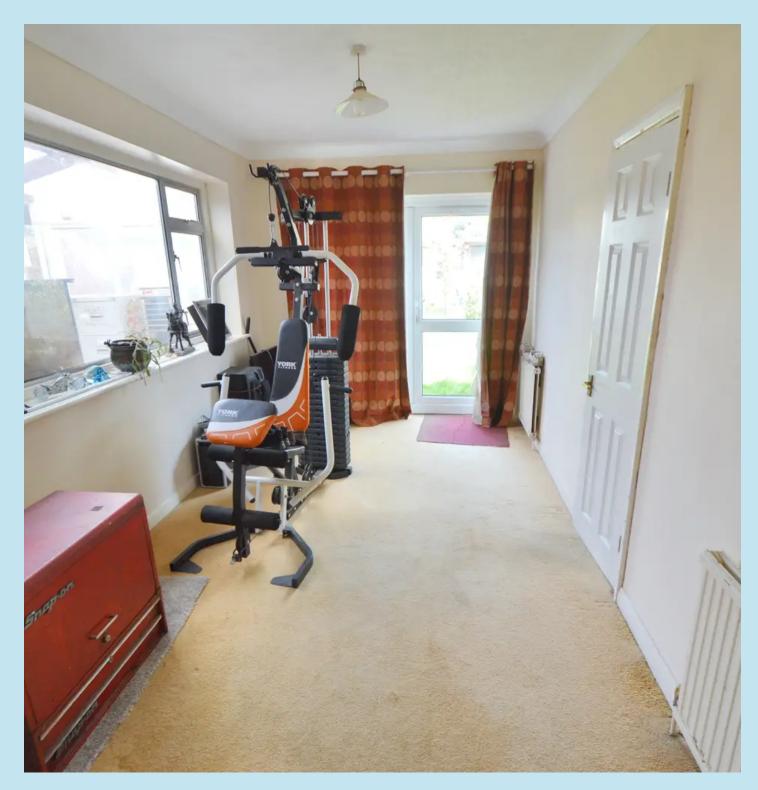

## 12' 2" x 8' 2" (3.71m x 2.49m)

Double glazed window to side, one radiator and double glazed door and window to rear leading to the garden.