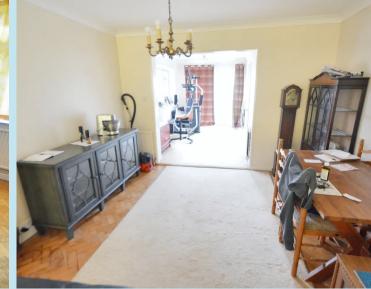

## Lounge

## 24' 7" x 11' 8" (7.49m x 3.56m)

Double glazed bay window to front, wooden flooring, coving to smooth plastered ceiling, feature fireplace and open plan to:

#### **Reception Room**

## 12' 2" x 8' 2" (3.71m x 2.49m)

Double glazed window to side, one radiator and double glazed door and window to rear leading to the garden.