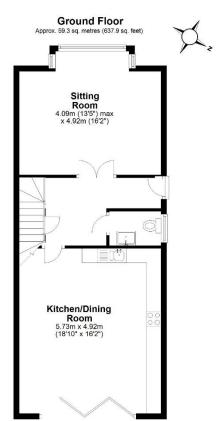

STUNNING 3 BEDROOM, 2

BATHROOM HOUSE WITHIN A GATED

DEVELOPMENT £680,000

8 Sommers Gate, Reigate, Surrey, RH2 8BU

Step into luxury with this stunning 3-bedroom, 2-bathroom house nestled within a prestigious gated development. Enjoy breathtaking views from the sitting room overlooking manicured grounds. The open-plan fitted kitchen/dining room, featuring bi-folding doors, seamlessly merges indoor and outdoor living. A convenient cloakroom with WC adds practicality. Upstairs, the master bedroom boasts a Juliette balcony, en-suite, and fitted wardrobes, while two additional bedrooms offer flexibility. With a high-spec finish throughout, the landscaped rear garden provides a serene retreat. Parking is a breeze with 2 allocated spaces, 1 of which is in the car barn. Energy efficient home with solar panels. EPC rating B. Council tax band F. Communal grounds provide a gorgeous setting for this fabulous home, estate maintenance charge £125 per month.

lewis white

Total area: approx. 111.6 sq. metres (1201.7 sq. feet)

Produced by Lewis White, not to scale and indicative only
Plan produced using PlanUp.

Council tax band: F EPC: B