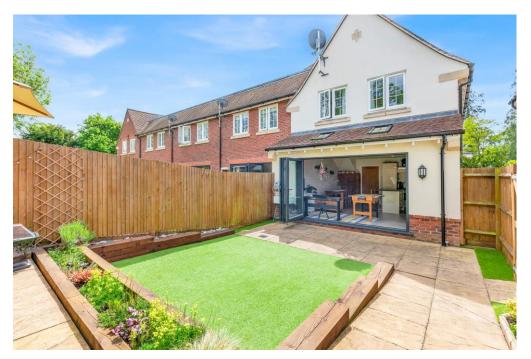

STUNNING 3 BEDROOM, 2

BATHROOM HOUSE WITHIN A GATED

DEVELOPMENT £680,000

8 Sommers Gate, Reigate, Surrey, RH2 8BU

Step into luxury with this stunning 3-bedroom, 2-bathroom house nestled within a prestigious gated development. Enjoy breathtaking views from the sitting room overlooking manicured grounds. The open-plan fitted kitchen/dining room, featuring bi-folding doors, seamlessly merges indoor and outdoor living. A convenient cloakroom with WC adds practicality. Upstairs, the master bedroom boasts a Juliette balcony, en-suite, and fitted wardrobes, while two additional bedrooms offer flexibility. With a high-spec finish throughout, the landscaped rear garden provides a serene retreat. Parking is a breeze with 2 allocated spaces, 1 of which is in the car barn. Energy efficient home with solar panels. EPC rating B. Council tax band F. Communal grounds provide a gorgeous setting for this fabulous home, estate maintenance charge £125 per month.