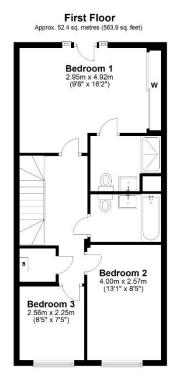

STUNNING 3 BEDROOM, 2

BATHROOM HOUSE WITHIN A GATED

DEVELOPMENT £680,000

8 Sommers Gate, Reigate, Surrey, RH2 8BU

Step into luxury with this stunning 3-bedroom, 2-bathroom house nestled within a prestigious gated development. Enjoy breathtaking views from the sitting room overlooking manicured grounds. The open-plan fitted kitchen/dining room, featuring bi-folding doors, seamlessly merges indoor and outdoor living. A convenient cloakroom with WC adds practicality. Upstairs, the master bedroom boasts a Juliette balcony, en-suite, and fitted wardrobes, while two additional bedrooms offer flexibility. With a high-spec finish throughout, the landscaped rear garden provides a serene retreat. Parking is a breeze with 2 allocated spaces, 1 of which is in the car barn. Energy efficient home with solar panels. EPC rating B. Council tax band F. Communal grounds provide a gorgeous setting for this fabulous home, estate maintenance charge £125 per month.

lewis white

Total area: approx. 111.6 sq. metres (1201.7 sq. feet)

Produced by Lewis White, not to scale and indicative only
Plan produced using PlanUp.

Council tax band: F EPC: B