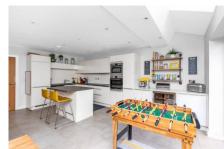

STUNNING 3 BEDROOM, 2

BATHROOM HOUSE WITHIN A GATED

DEVELOPMENT £680,000

8 Sommers Gate, Reigate, Surrey, RH2 8BU

Step into luxury with this stunning 3-bedroom, 2-bathroom house nestled within a prestigious gated development. Enjoy breathtaking views from the sitting room overlooking manicured grounds. The open-plan fitted kitchen/dining room, featuring bi-folding doors, seamlessly merges indoor and outdoor living. A convenient cloakroom with WC adds practicality. Upstairs, the master bedroom boasts a Juliette balcony, en-suite, and fitted wardrobes, while two additional bedrooms offer flexibility. With a high-spec finish throughout, the landscaped rear garden provides a serene retreat. Parking is a breeze with 2 allocated spaces, 1 of which is in the car barn. Energy efficient home with solar panels. EPC rating B. Council tax band F. Communal grounds provide a gorgeous setting for this fabulous home, estate maintenance charge £125 per month.