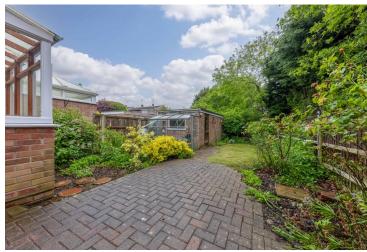

Shower Room 2.02m x 1.64m

6'8" x 5'5'

OUTSIDE Located at the end of a cul de sac, this home has a spacious front garden featuring mature trees. A side gate allows access into the rear garden which provides a retreat with brickpaved patio and lawn.

Conveniently located on the Suffolk coastline this refurbished 3 bedroom semi-detached house is situated in a cul-de-sac location. The property features a modern kitchen with integrated oven and hob, updated flooring, built-in storage in all bedrooms and the ground floor offers spacious open-plan living and dining areas. The low-maintenance garden includes a patio and lawn.

## Sotterley Road Lowestoft | Suffolk | NR32 4SE £1,000 pcm

- 3 bedroom semi-detached house in a cul de sac location
- Refurbished throughout including updated kitchen and flooring
  - 3 first floor bedrooms; all with built-in storage
- Spacious ground floor accommodation including an open plan lounge/dining room
- Modern kitchen with grey units and an integrated oven and hob
  - First floor shower room
  - Gas central heating and double glazing
  - Low maintenance garden with patio area and lawn
- Within easy reach of schools, supermarket and the Suffolk coastline
  - Available now