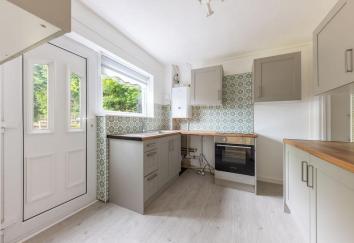

Conveniently located on the Suffolk coastline this refurbished 3 bedroom semi-detached house is situated in a cul-de-sac location. The property features a modern kitchen with integrated oven and hob, updated flooring, built-in storage in all bedrooms and the ground floor offers spacious open-plan living and dining areas. The low-maintenance garden includes a patio and lawn.

## Sotterley Road Lowestoft | Suffolk | NR32 4SE £1,000 pcm

- 3 bedroom semi-detached house in a cul de sac location
- Refurbished throughout including updated kitchen and flooring
  - 3 first floor bedrooms; all with built-in storage
- Spacious ground floor accommodation including an open plan lounge/dining room
- Modern kitchen with grey units and an integrated oven and hob
  - First floor shower room
  - Gas central heating and double glazing
  - Low maintenance garden with patio area and lawn
- Within easy reach of schools, supermarket and the Suffolk coastline
  - Available now