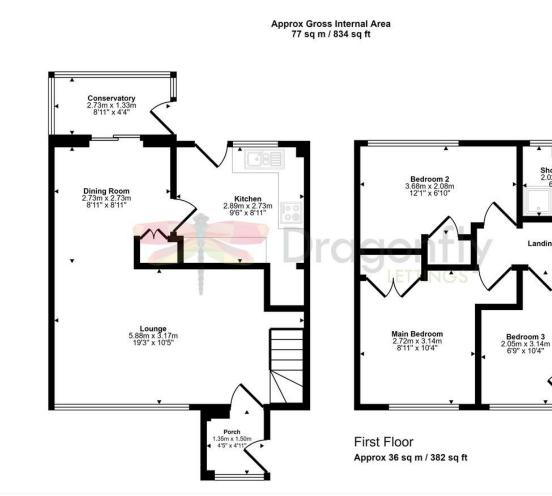

## Sotterley Road Lowestoft | Suffolk | NR32 4SE £1,000 pcm

- 3 bedroom semi-detached house in a cul de sac location
- Refurbished throughout including updated kitchen and flooring
  - 3 first floor bedrooms; all with built-in storage
- Spacious ground floor accommodation including an open plan lounge/dining room
- Modern kitchen with grey units and an integrated oven and hob
  - First floor shower room
  - Gas central heating and double glazing
  - Low maintenance garden with patio area and lawn
- Within easy reach of schools, supermarket and the Suffolk coastline
  - Available now