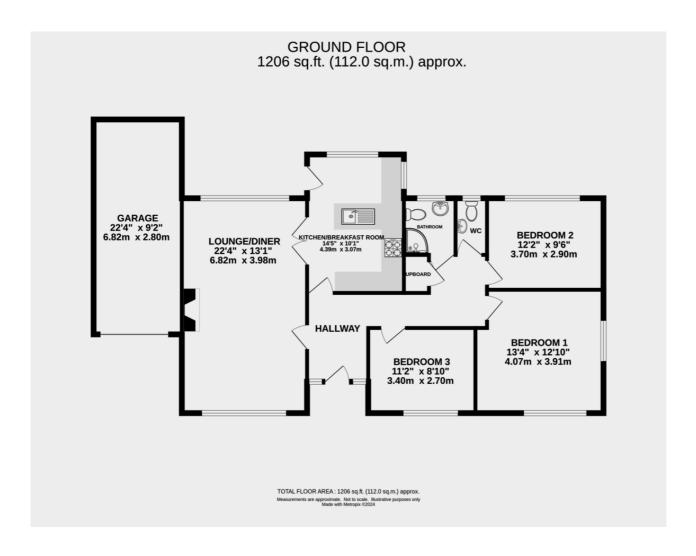

## **APPROACH**

Elm Grove Gardens is located just off Elm Grove Road and offers a fantastic central location. To the front is an attractive garden laid to lawn with borders filled with flower plants and shrubs. A driveway fronts a car port with garage behind and a path to the side leads to the front door.

## **ENTRANCE HALLWAY**

A lovely wide entrance hall welcomes you into the property with stripped flooring running through which continue through much of the property. Doors lead off to the reception rooms along with the bedrooms.

#### LOUNGE/DINER

First in around to the right is the lovely lounge diner with its double aspect windows and a central open fire with white tiled mantle and hearth, and a pair of French doors open into the adjoining kitchen.

## KITCHEN/BREAKFAST ROOM

The kitchen has been fitted with a range of white 'shaker' style wall and base units topped with a black granite effect work top and splash back with inset drainer sink and hob. Opened off to the rear the breakfast room has further storage and space for white goods and enjoys the views of the rear garden.

## **BEDROOM THREE**

First along the hallway is bedroom three and like all the bedrooms this is a generous double room and one that has views out over the front garden.

#### **BEDROOM ONE**

Bedroom one is a lovely room with double aspect window to front and side with built in bedroom furniture.

## **BEDROOM TWO**

Bedroom two is located to the back of the property and enjoys the rear aspect views and has built-in bedroom furniture.

## **BATHROOM AND WC**

The family bathroom has been fitted with a modern white W.C and hand basin, along with a corner shower cubicle and finished with a range of stone effect wall tiles with decorative dado rail tiles. To the side is a separate W.C again is fitted with a white W.C and hand basin.

## **GARAGE**

The garage is located to the side of the property and is fitted with light and power with an up-over door to the front.