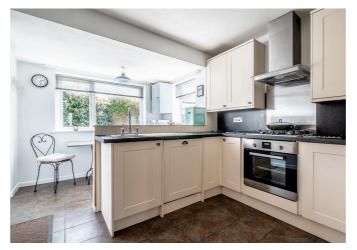

## KITCHEN/BREAKFAST ROOM

The kitchen has been fitted with a range of white 'shaker' style wall and base units topped with a black granite effect work top and splash back with inset drainer sink and hob. Opened off to the rear the breakfast room has further storage and space for white goods and enjoys the views of the rear garden.