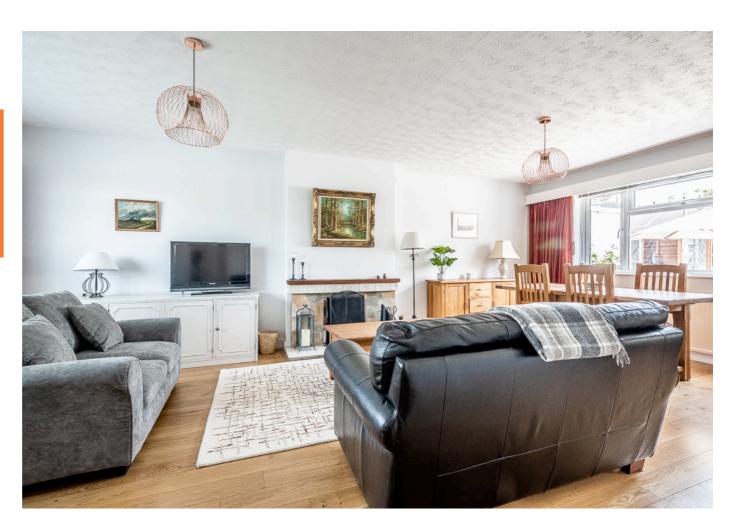

#### LOUNGE/DINER

First in around to the right is the lovely lounge diner with its double aspect windows and a central open fire with white tiled mantle and hearth, and a pair of French doors open into the adjoining kitchen.