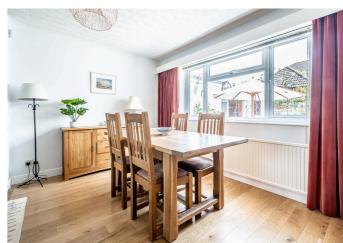

#### LOUNGE/DINER

First in around to the right is the lovely lounge diner with its double aspect windows and a central open fire with white tiled mantle and hearth, and a pair of French doors open into the adjoining kitchen.