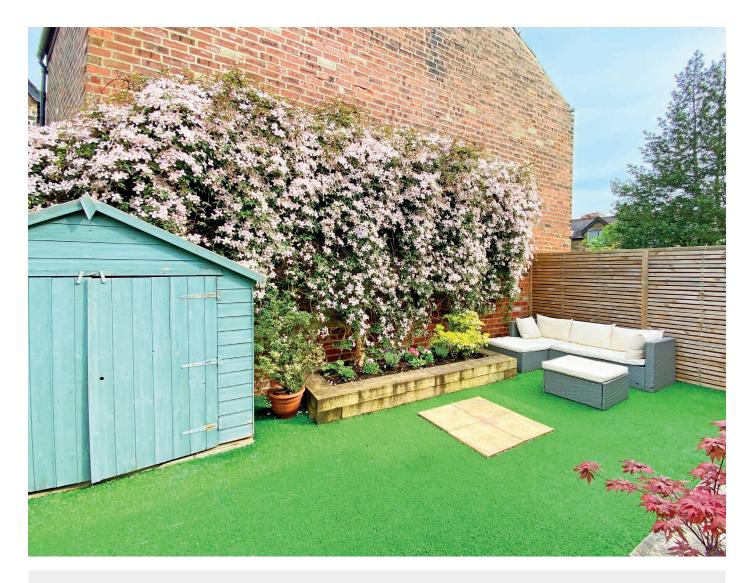

#### Outside

There is an attractive rear garden providing an excellent outdoor entertaining space, with artificial grass and planted borders with raised flowerbeds.