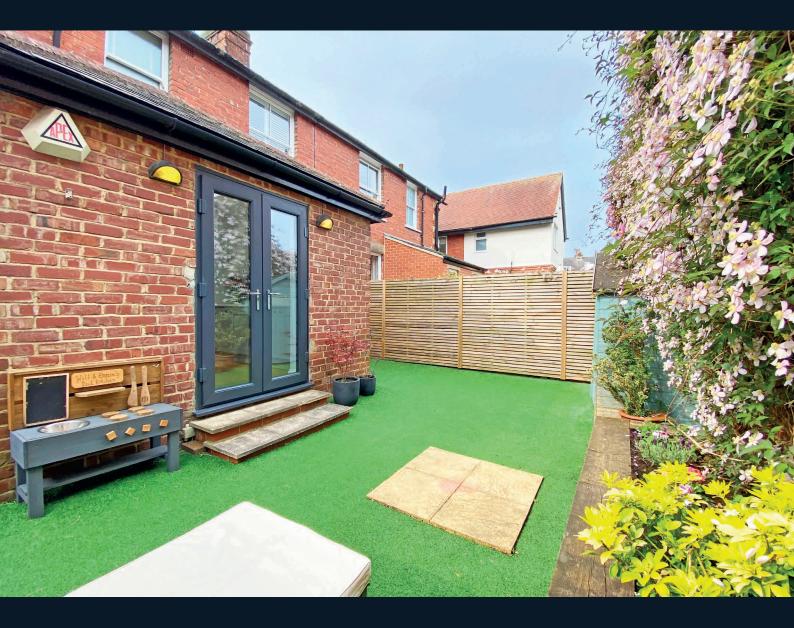

#### Outside

There is an attractive rear garden providing an excellent outdoor entertaining space, with artificial grass and planted borders with raised flowerbeds.