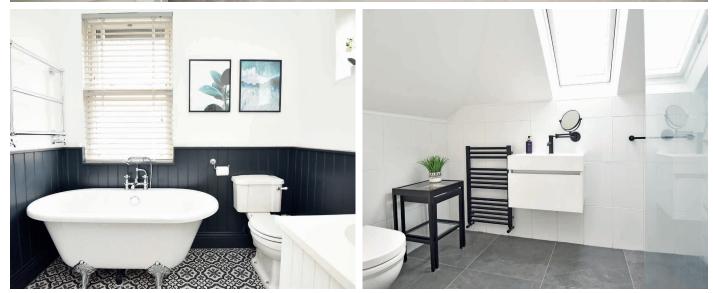

#### BATHROOM

A modern white suite comprising WC, washbasin set within a vanity unit, free-standing bath, and shower. Heated towel rail.

#### **EN-SUITE SHOWER ROOM**

A modern white suite comprising WC, washbasin set within a vanity unit, and a large walk-in shower. Tiled flooring. Heated towel rail.