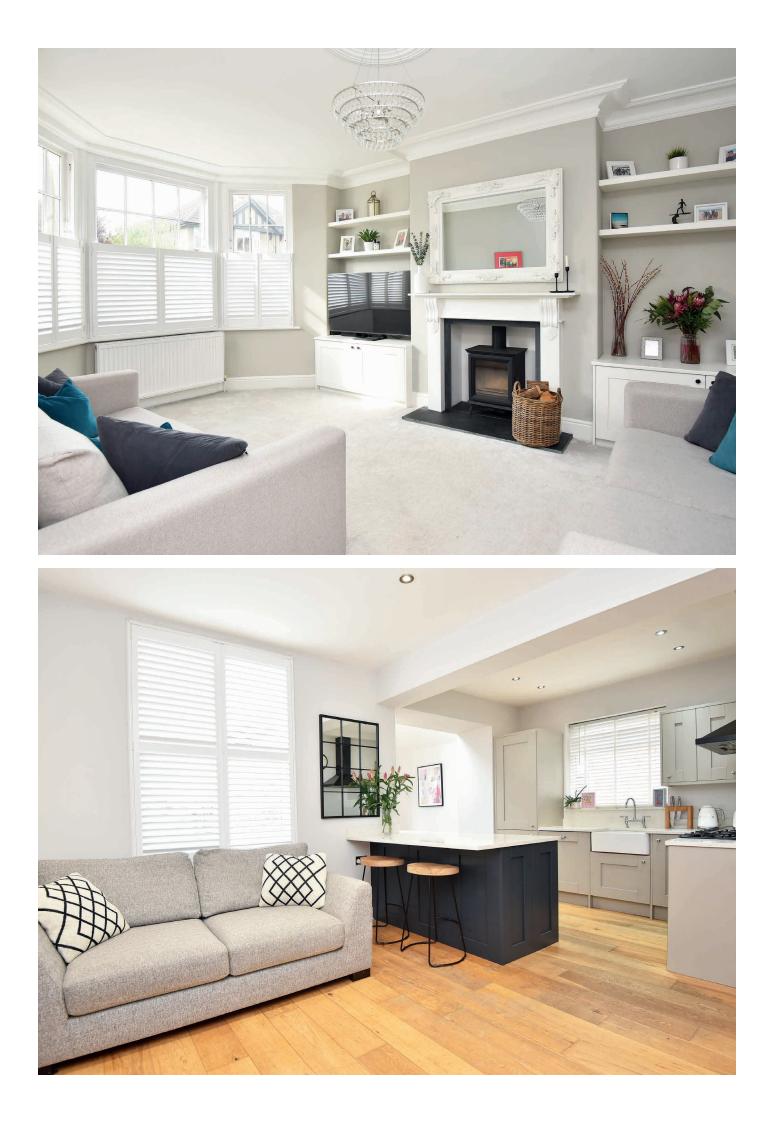

#### SITTING ROOM

A spacious reception room with bay window with fitted shutters. Fitted cupboards and shelving and fireplace with wood-burning stove.

#### LIVING KITCHEN

A stunning open-plan L-shaped living kitchen with sitting and dining areas and glazed doors leading to the garden. The kitchen comprises a range of stylish wall and base units with quartz worktop and breakfast bar. Range cooker, integrated fridge / freezer, dishwasher and washing machine.