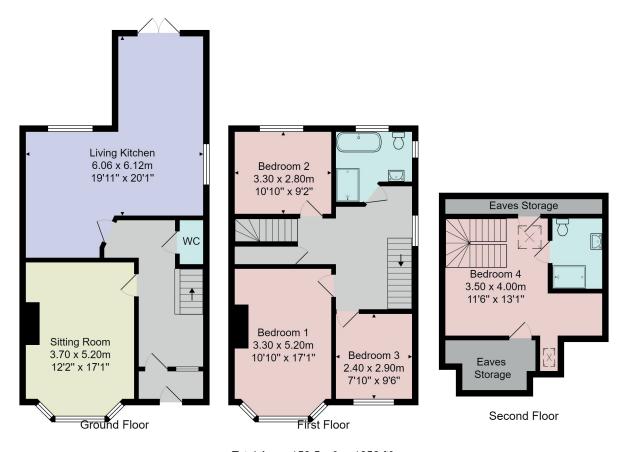

# FLOOR PLAN

Total Area: 153.5 m² ... 1652 ft²

All measurements are approximate and for display purposes only. No liability is accepted by either the agency or Box Property Solutions Ltd as to the exact measurements of the rooms. Box Property Solutions Ltd retains the copyright on this plan and allows agents to use it with agreed permission.