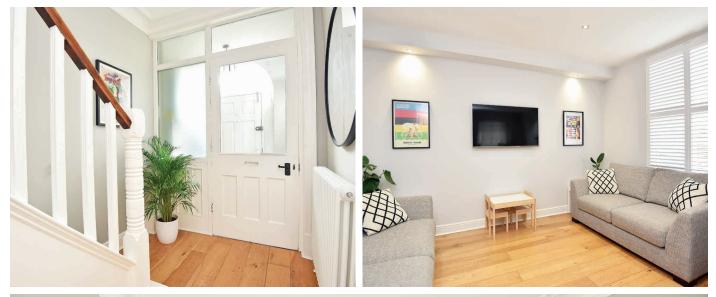

#### GROUND FLOOR ENTRANCE HALL

#### SITTING ROOM

A spacious reception room with bay window with fitted shutters. Fitted cupboards and shelving and fireplace with wood-burning stove.