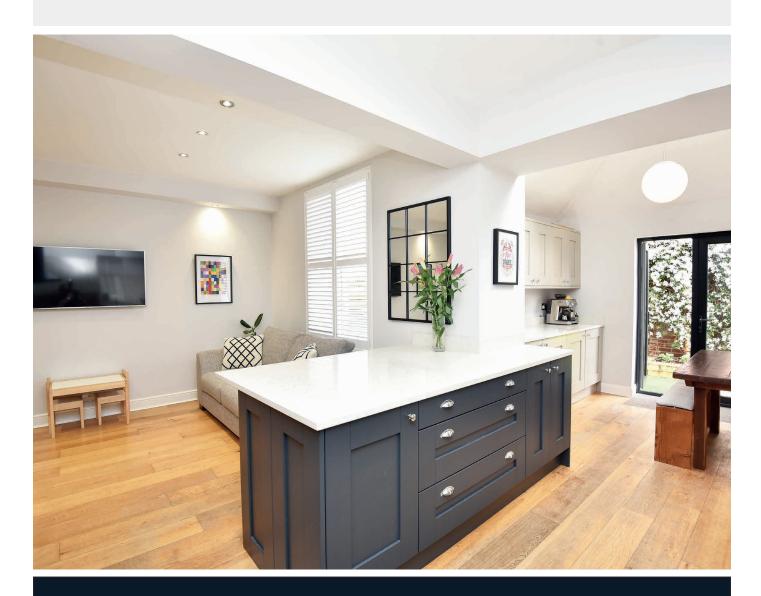

#### LIVING KITCHEN

A stunning open-plan L-shaped living kitchen with sitting and dining areas and glazed doors leading to the garden. The kitchen comprises a range of stylish wall and base units with quartz worktop and breakfast bar. Range cooker, integrated fridge / freezer, dishwasher and washing machine.