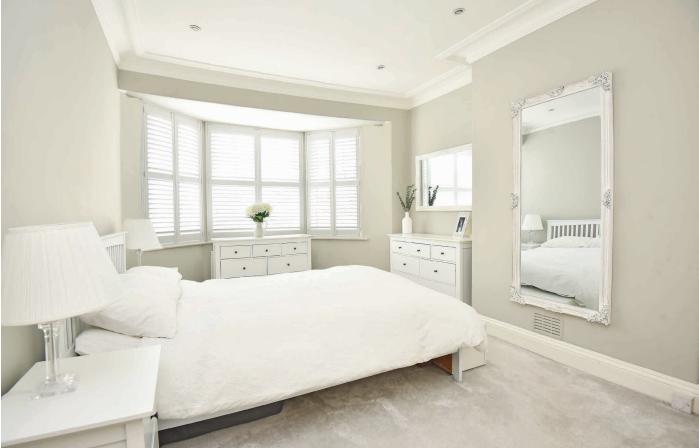

#### FIRST FLOOR BEDROOMS

There are three bedrooms on the first floor, all with windows with fitted shutters.

#### BATHROOM

A modern white suite comprising WC, washbasin set within a vanity unit, free-standing bath, and shower. Heated towel rail.