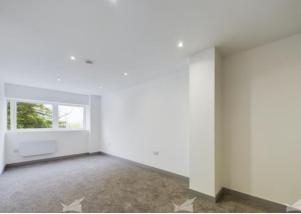

BEDROOM 17' 7" x 8' 11" (5.36m x 2.72m) A double bedroom neutrally decorated with white walls and grey carpet.

BATHROOM 7' 6" x 5' 3" (2.29m x 1.6m) A modern bathroom fitted with white two piece suite and separate shower unit.