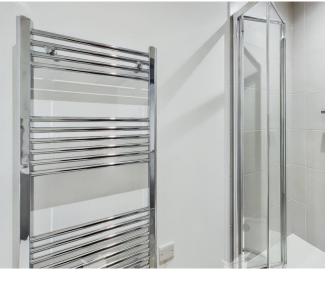

BEDROOM 17' 7" x 8' 11" (5.36m x 2.72m) A double bedroom neutrally decorated with white walls and grey carpet.

BATHROOM 7' 6" x 5' 3" (2.29m x 1.6m) A modern bathroom fitted with white two piece suite and separate shower unit.