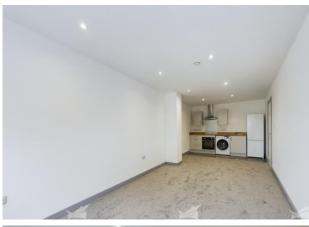

Martin and Co are pleased to present a newly refurbished one bedroom studio apartment located in the City Centre. Briefly compromising of a Kitchen/Living Area, Bedroom and Bathroom. Also benefits from Washing Machine and Fridge/Freezer. Call now to arrange a viewing!

KITCHE N/LIVING AREA 25' 1" x 9' 7" (7.65m x 2.92m) With a range of light grey wall and base units, complimented with wood effect worktops. Also benefits from an induction hob, oven, extractor fan, washing machine and fridge/freezer.