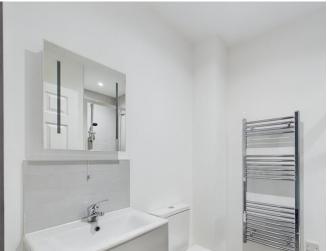

BEDROOM 17' 7" x 8' 11" (5.36m x 2.72m) A double bedroom neutrally decorated with white walls and grey carpet.

BATHROOM 7' 6" x 5' 3" (2.29m x 1.6m) A modern bathroom fitted with white two piece suite and separate shower unit.