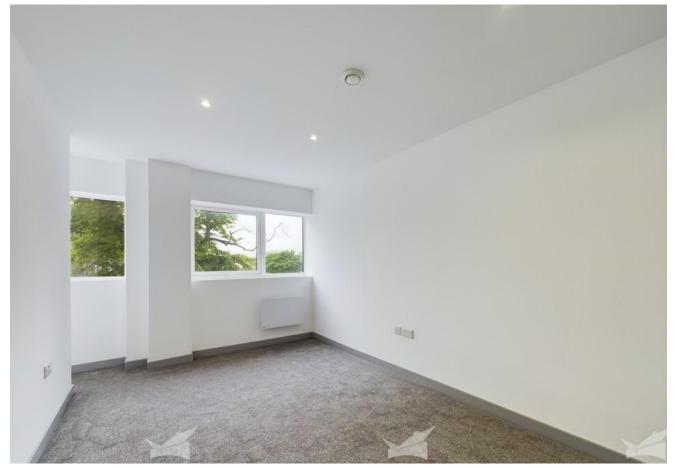

BEDROOM 17' 7" x 8' 11" (5.36m x 2.72m) A double bedroom neutrally decorated with white walls and grey carpet.

BATHROOM 7' 6" x 5' 3" (2.29m x 1.6m) A modern bathroom fitted with white two piece suite and separate shower unit.