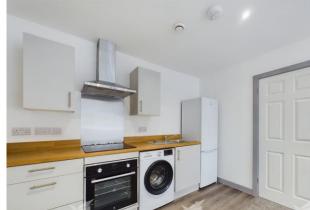

KITCHE N/LIVING AREA 25' 1" x 9' 7" (7.65m x 2.92m) With a range of light grey wall and base units, complimented with wood effect worktops. Also benefits from an induction hob, oven, extractor fan, washing machine and fridge/freezer.