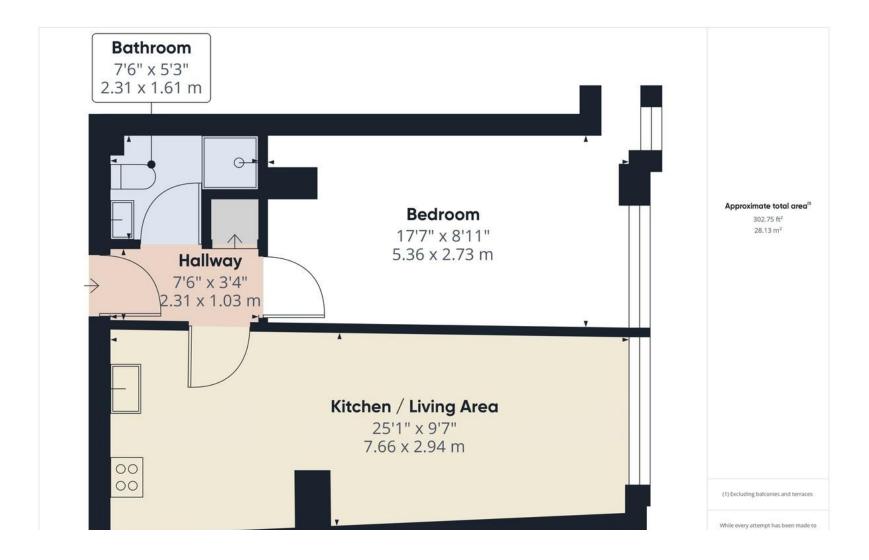

KITCHE N/LIVING AREA 25' 1" x 9' 7" (7.65m x 2.92m) With a range of light grey wall and base units, complimented with wood effect worktops. Also benefits from an induction hob, oven, extractor fan, washing machine and fridge/freezer.

BEDROOM 17' 7" x 8' 11" (5.36m x 2.72m) A double bedroom neutrally decorated with white walls and grey carpet.

BATHROOM 7' 6" x 5' 3" (2.29m x 1.6m) A modern bathroom fitted with white two piece suite and separate shower unit.